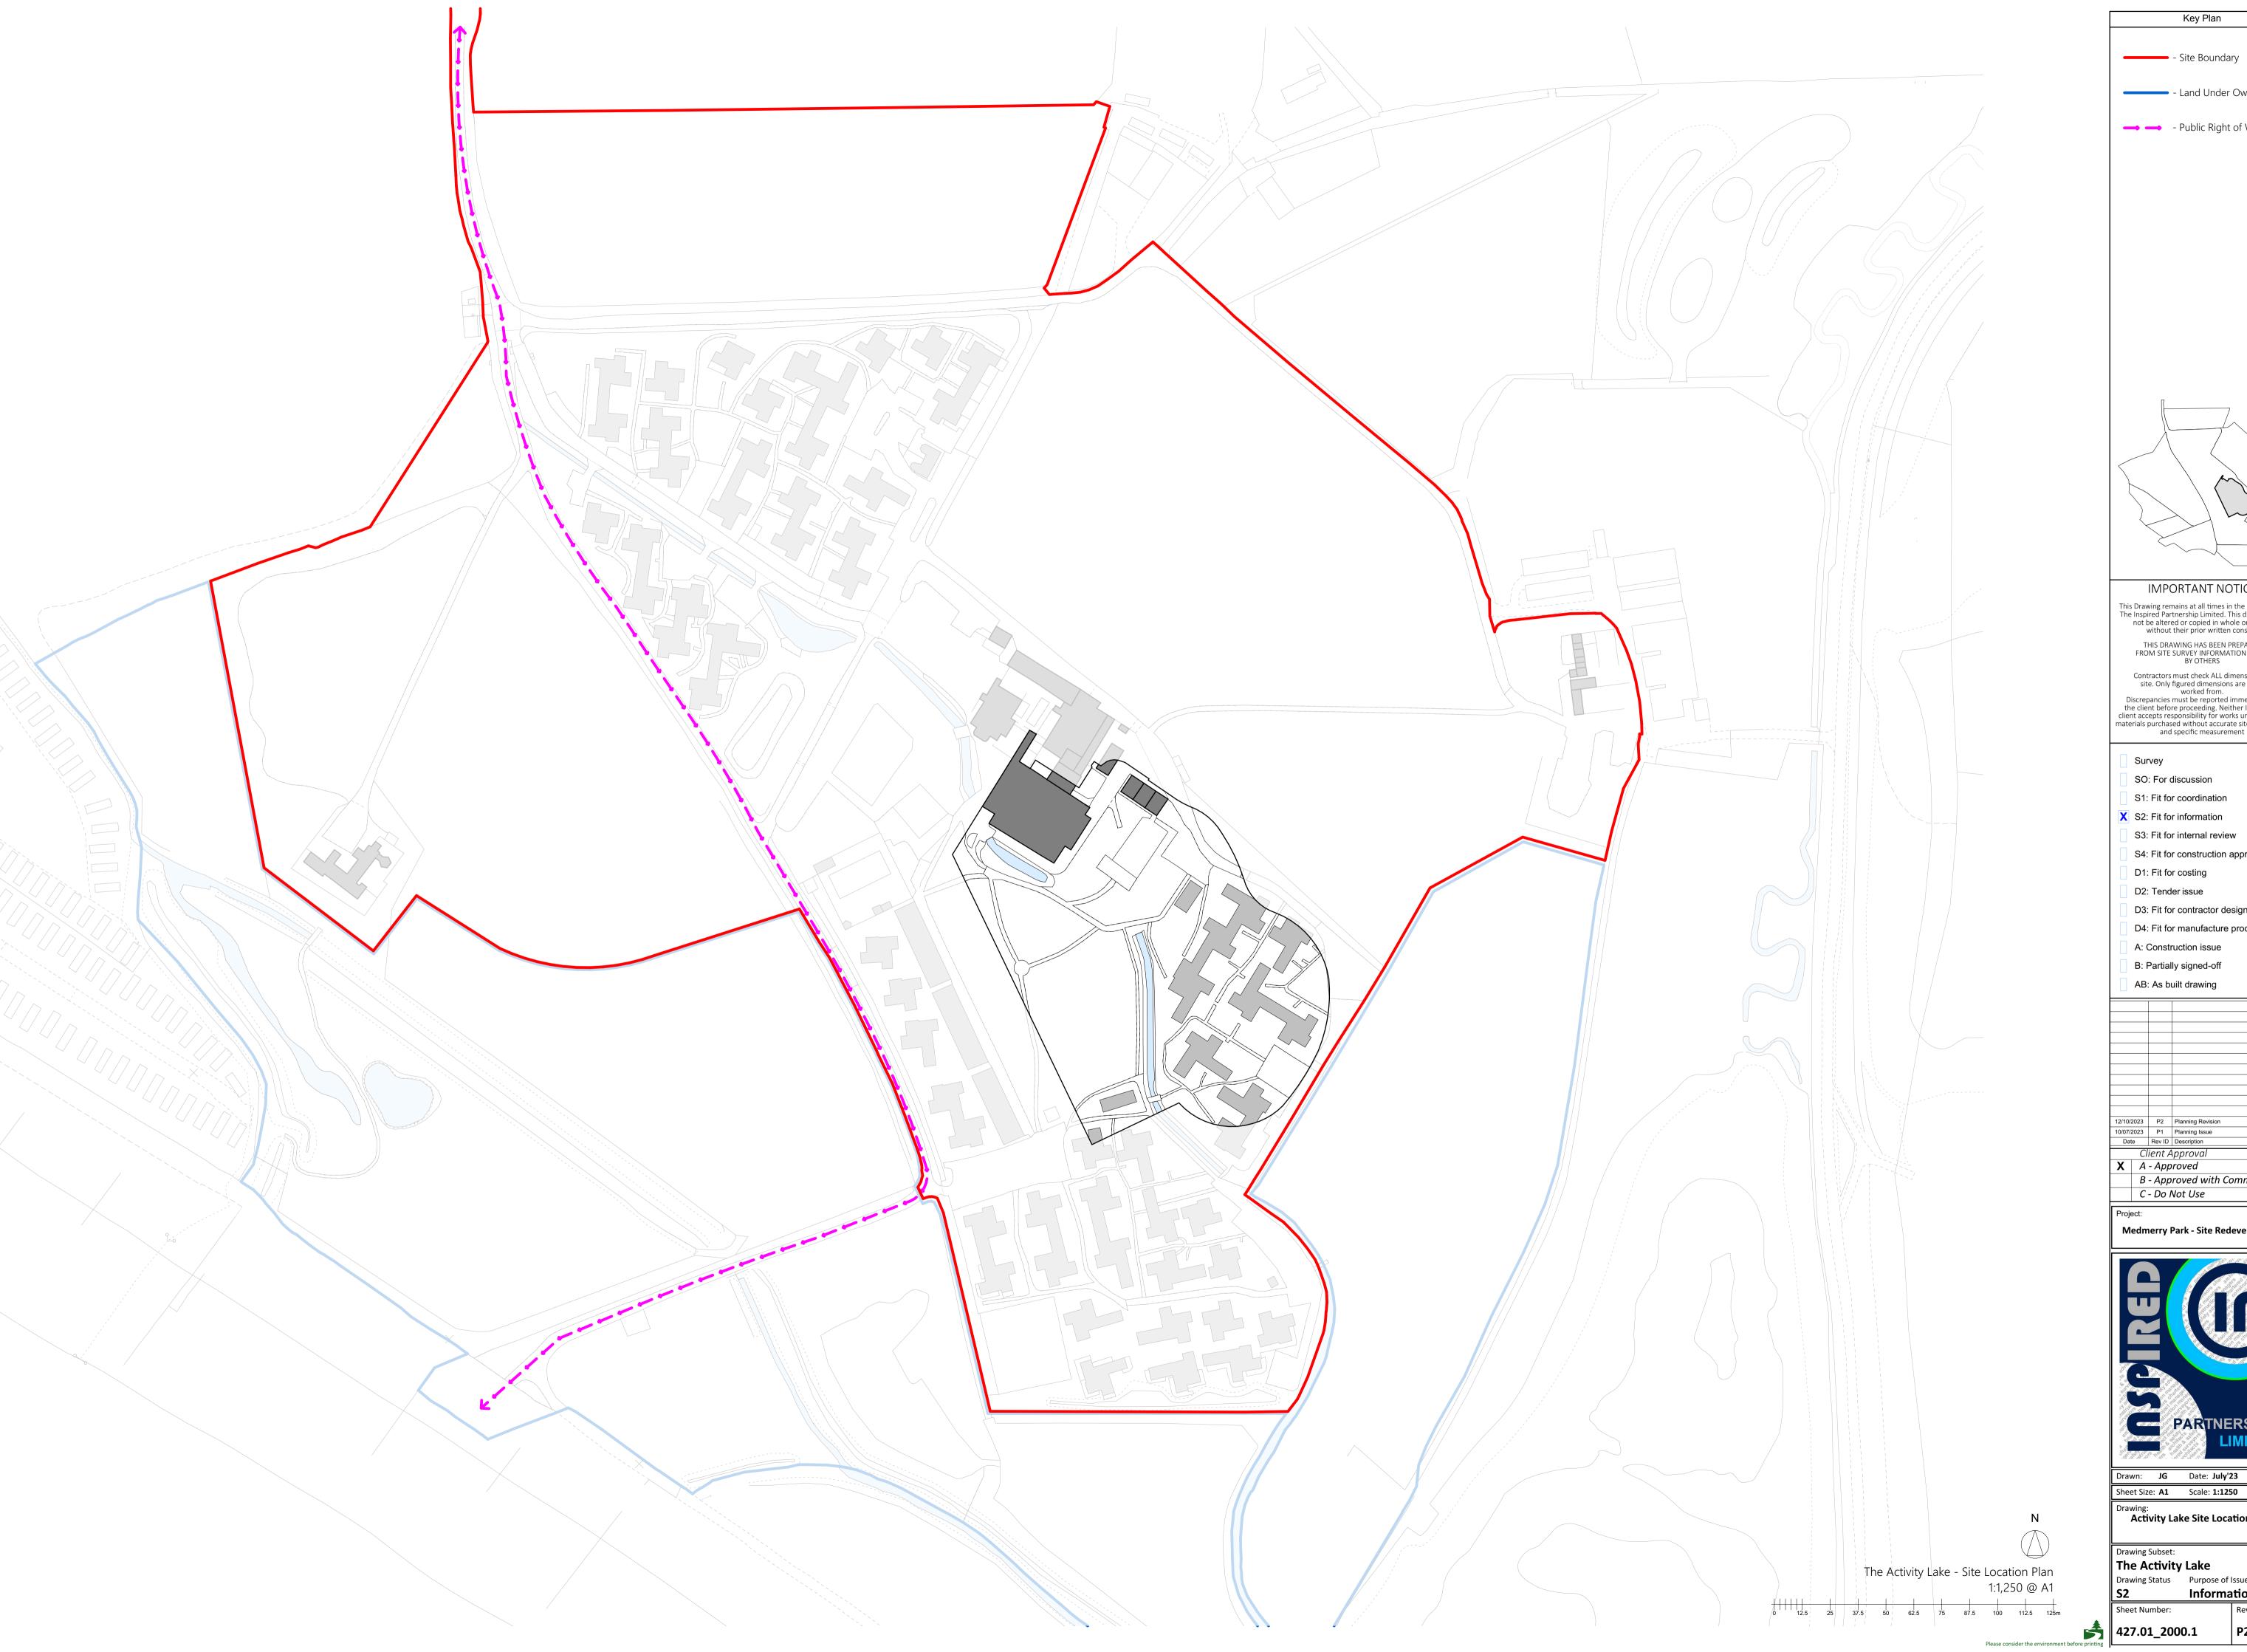

- Land Under Ownership - Public Right of Way

Key Plan

## IMPORTANT NOTICE

This Drawing remains at all times in the copyright of The Inspired Partnership Limited. This drawing shall not be altered or copied in whole or in part without their prior written consent

THIS DRAWING HAS BEEN PREPARED FROM SITE SURVEY INFORMATION TAKEN BY OTHERS

Contractors must check ALL dimensions on site. Only figured dimensions are to be worked from.

Discrepancies must be reported immediately to the client before proceeding. Neither IPL nor the client accepts responsibility for works undertaken or materials purchased without accurate site assessment and specific measurement

## SO: For discussion

S1: Fit for coordination

X S2: Fit for information

S3: Fit for internal review

S4: Fit for construction approval

D1: Fit for costing

D2: Tender issue

D3: Fit for contractor design

D4: Fit for manufacture procurement

A: Construction issue

B: Partially signed-off

AB: As built drawing

| 12/10/2023 | P2 | Planning Revision | 10/07/2023 | P1 | Planning Issue | Date | Rev ID | Description | | Client Approval | X | A - Approved |

B - Approved with Comments C - Do Not Use

Medmerry Park - Site Redevelopment

Drawn: JG Date: July'23

Sheet Size: A1 Scale: 1:1250

Drawing:
Activity Lake Site Location Plan

Drawing Subset: The Activity Lake Drawing Status Purpose of Issue Information

427.01\_2000.1