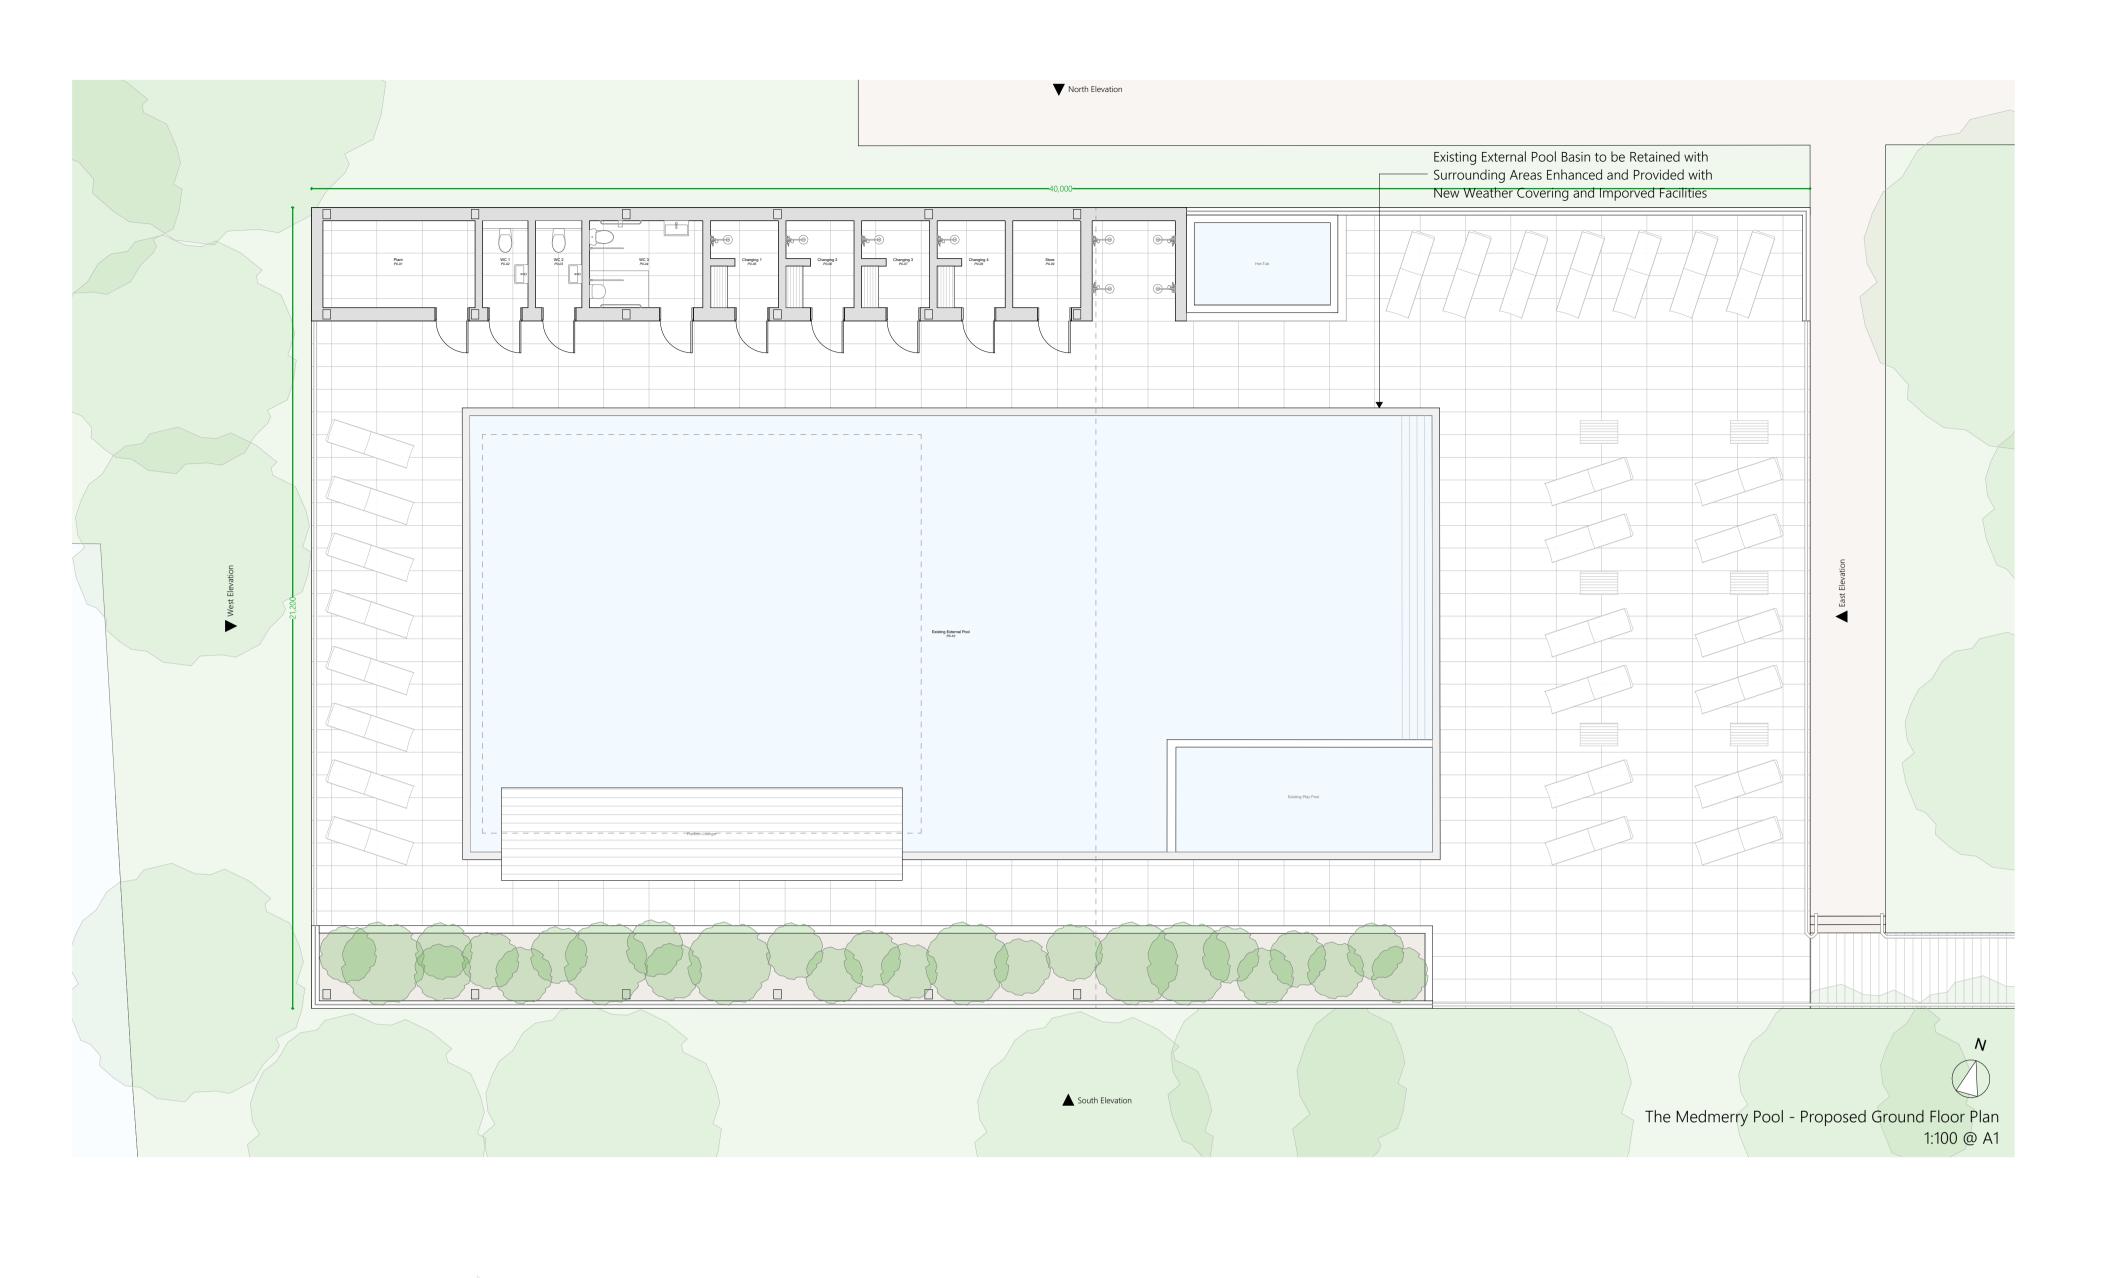

The Medmerry Pool - Proposed South Elevation 1:100 @ A1

Key Plan

Proposed External Floor Area: 840m<sup>2</sup>

IMPORTANT NOTICE

This Drawing remains at all times in the copyright of The Inspired Partnership Limited. This drawing shall not be altered or copied in whole or in part without their prior written consent