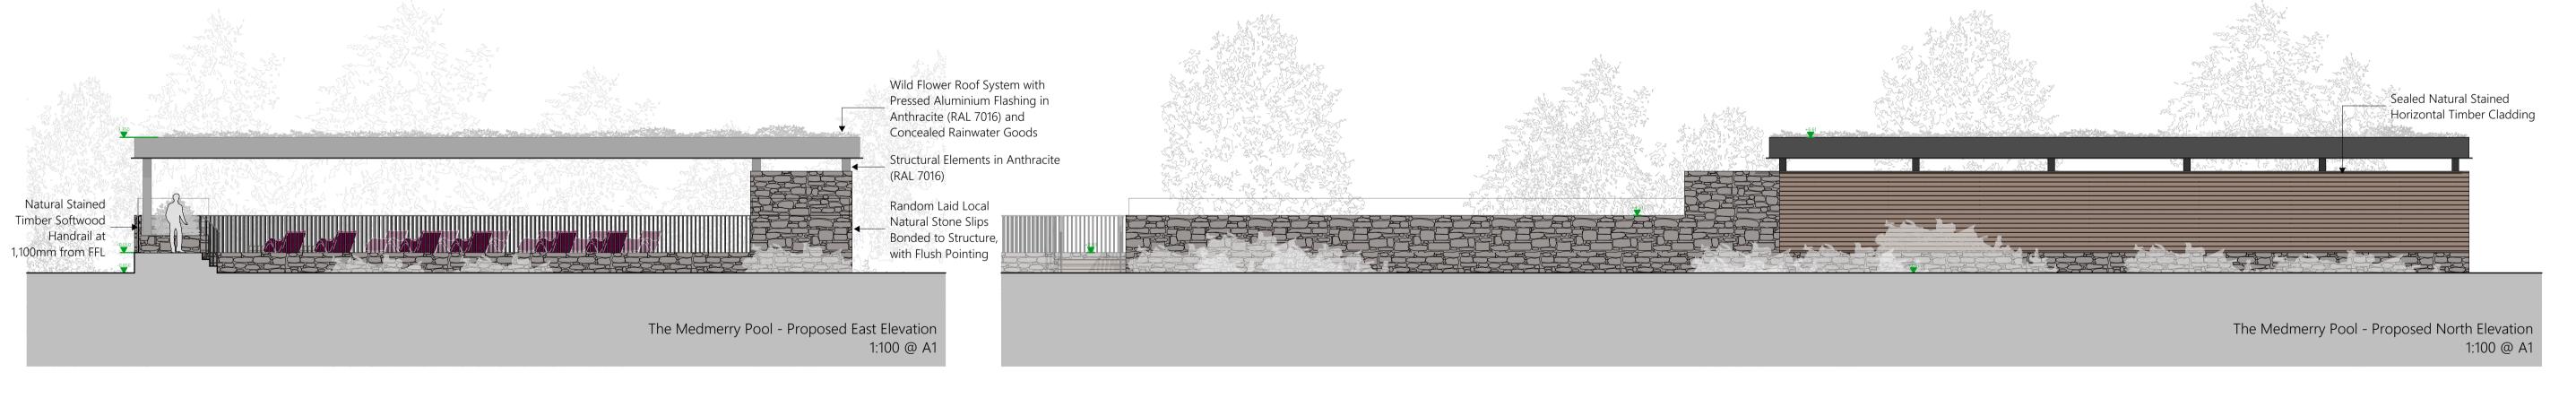

The Medmerry Pool - Proposed South Elevation 1:100 @ A1

Key Plan

Proposed External Floor Area: 840m<sup>2</sup>

IMPORTANT NOTICE

This Drawing remains at all times in the copyright of The Inspired Partnership Limited. This drawing shall not be altered or copied in whole or in part without their prior written consent