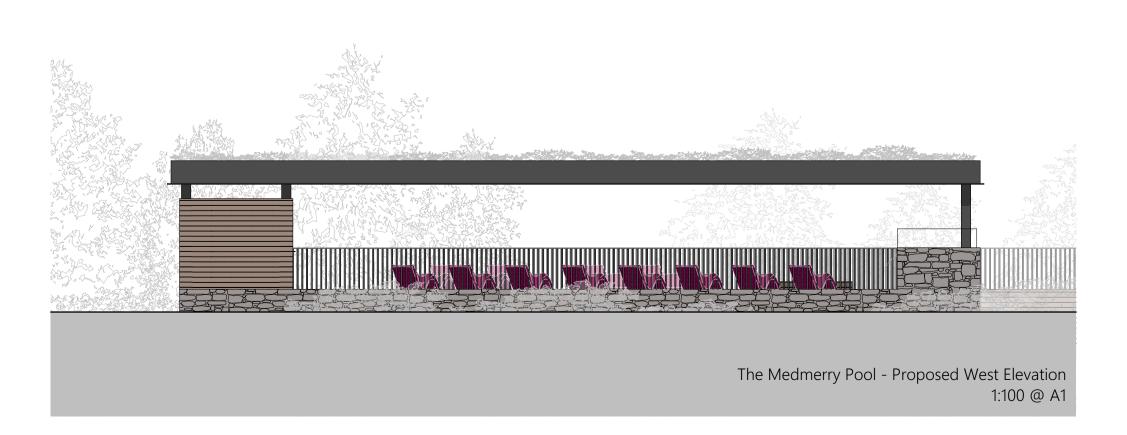

The Medmerry Pool - Proposed South Elevation 1:100 @ A1

Key Plan

Proposed External Floor Area: 840m<sup>2</sup>

IMPORTANT NOTICE

This Drawing remains at all times in the copyright of The Inspired Partnership Limited. This drawing shall not be altered or copied in whole or in part without their prior written consent