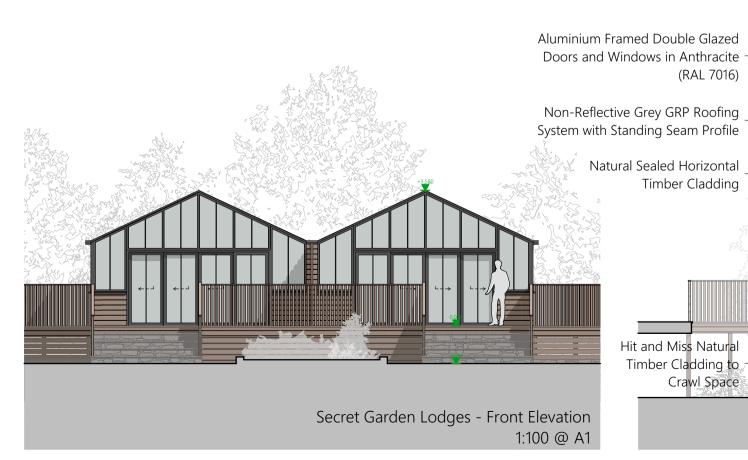

Secret Garden Lodges - Typical Ground Floor Plan Proposed Internal Floor Area: 62m<sup>2</sup> (Per Unit) 1:50 @ A1

Key Plan

IMPORTANT NOTICE

This Drawing remains at all times in the copyright of The Inspired Partnership Limited. This drawing shall not be altered or copied in whole or in part without their prior written consent