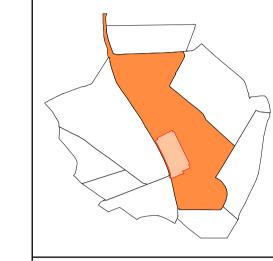

Secret Garden Lodges - Typical Ground Floor Plan Proposed Internal Floor Area: 62m<sup>2</sup> (Per Unit) 1:50 @ A1

Key Plan

IMPORTANT NOTICE

This Drawing remains at all times in the copyright of The Inspired Partnership Limited. This drawing shall not be altered or copied in whole or in part without their prior written consent