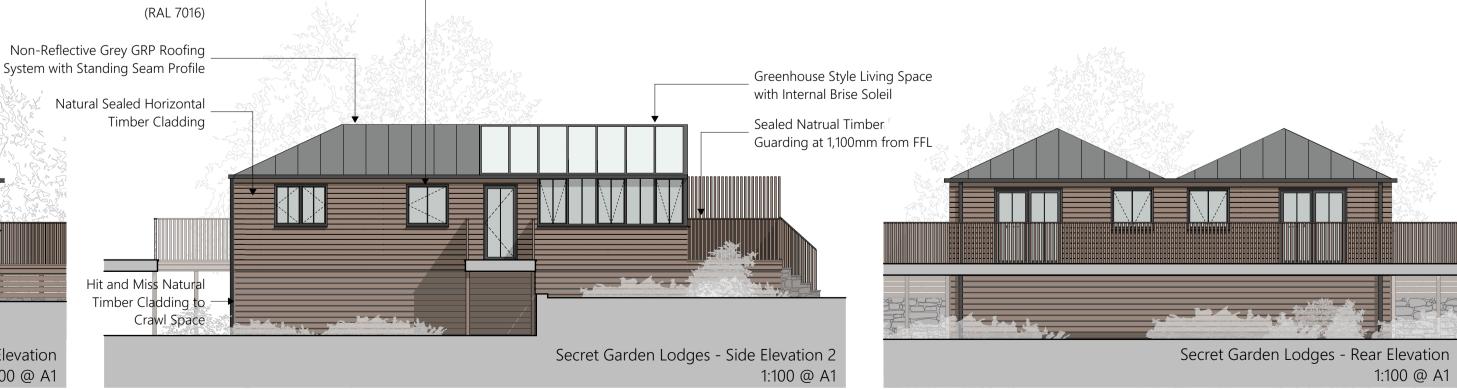

Secret Garden Lodges - Typical Ground Floor Plan Proposed Internal Floor Area: 62m<sup>2</sup> (Per Unit) 1:50 @ A1

Key Plan

IMPORTANT NOTICE

This Drawing remains at all times in the copyright of The Inspired Partnership Limited. This drawing shall not be altered or copied in whole or in part without their prior written consent