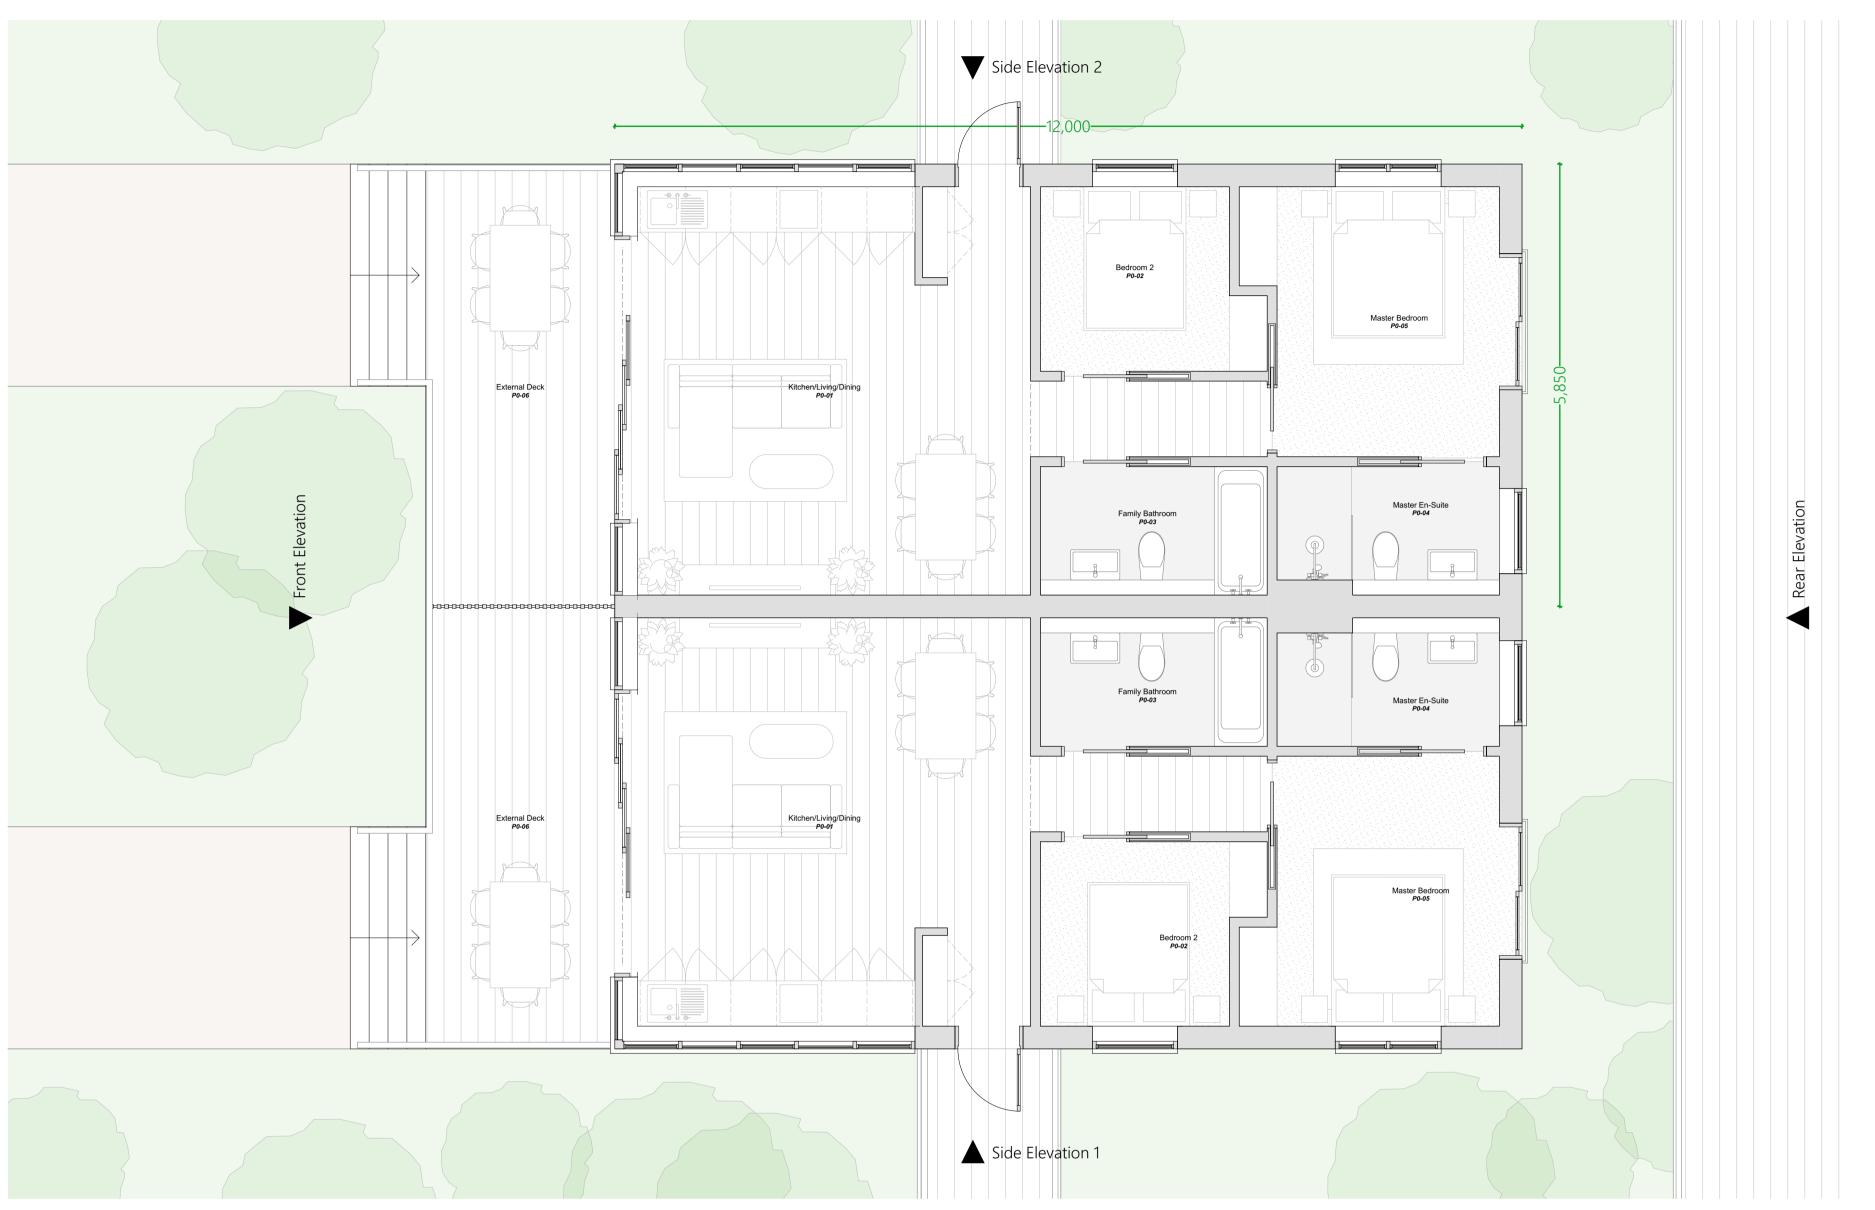

Secret Garden Lodges - Typical Ground Floor Plan Proposed Internal Floor Area: 62m<sup>2</sup> (Per Unit) 1:50 @ A1

Key Plan

IMPORTANT NOTICE

This Drawing remains at all times in the copyright of The Inspired Partnership Limited. This drawing shall not be altered or copied in whole or in part without their prior written consent