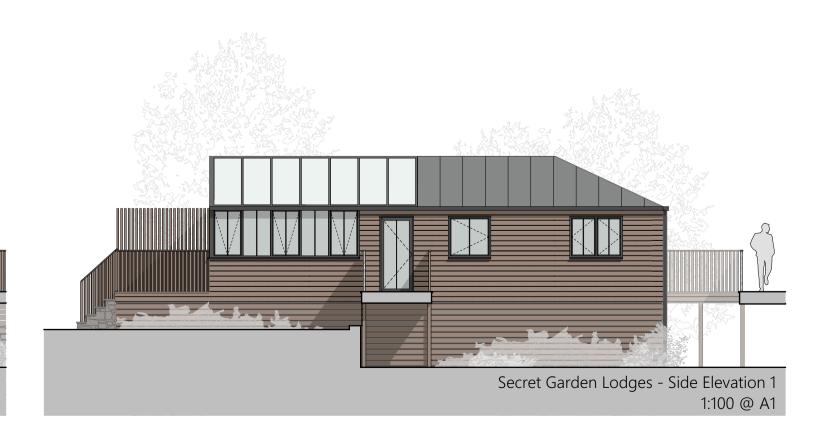

Secret Garden Lodges - Typical Ground Floor Plan Proposed Internal Floor Area: 62m<sup>2</sup> (Per Unit) 1:50 @ A1

Key Plan

IMPORTANT NOTICE

This Drawing remains at all times in the copyright of The Inspired Partnership Limited. This drawing shall not be altered or copied in whole or in part without their prior written consent