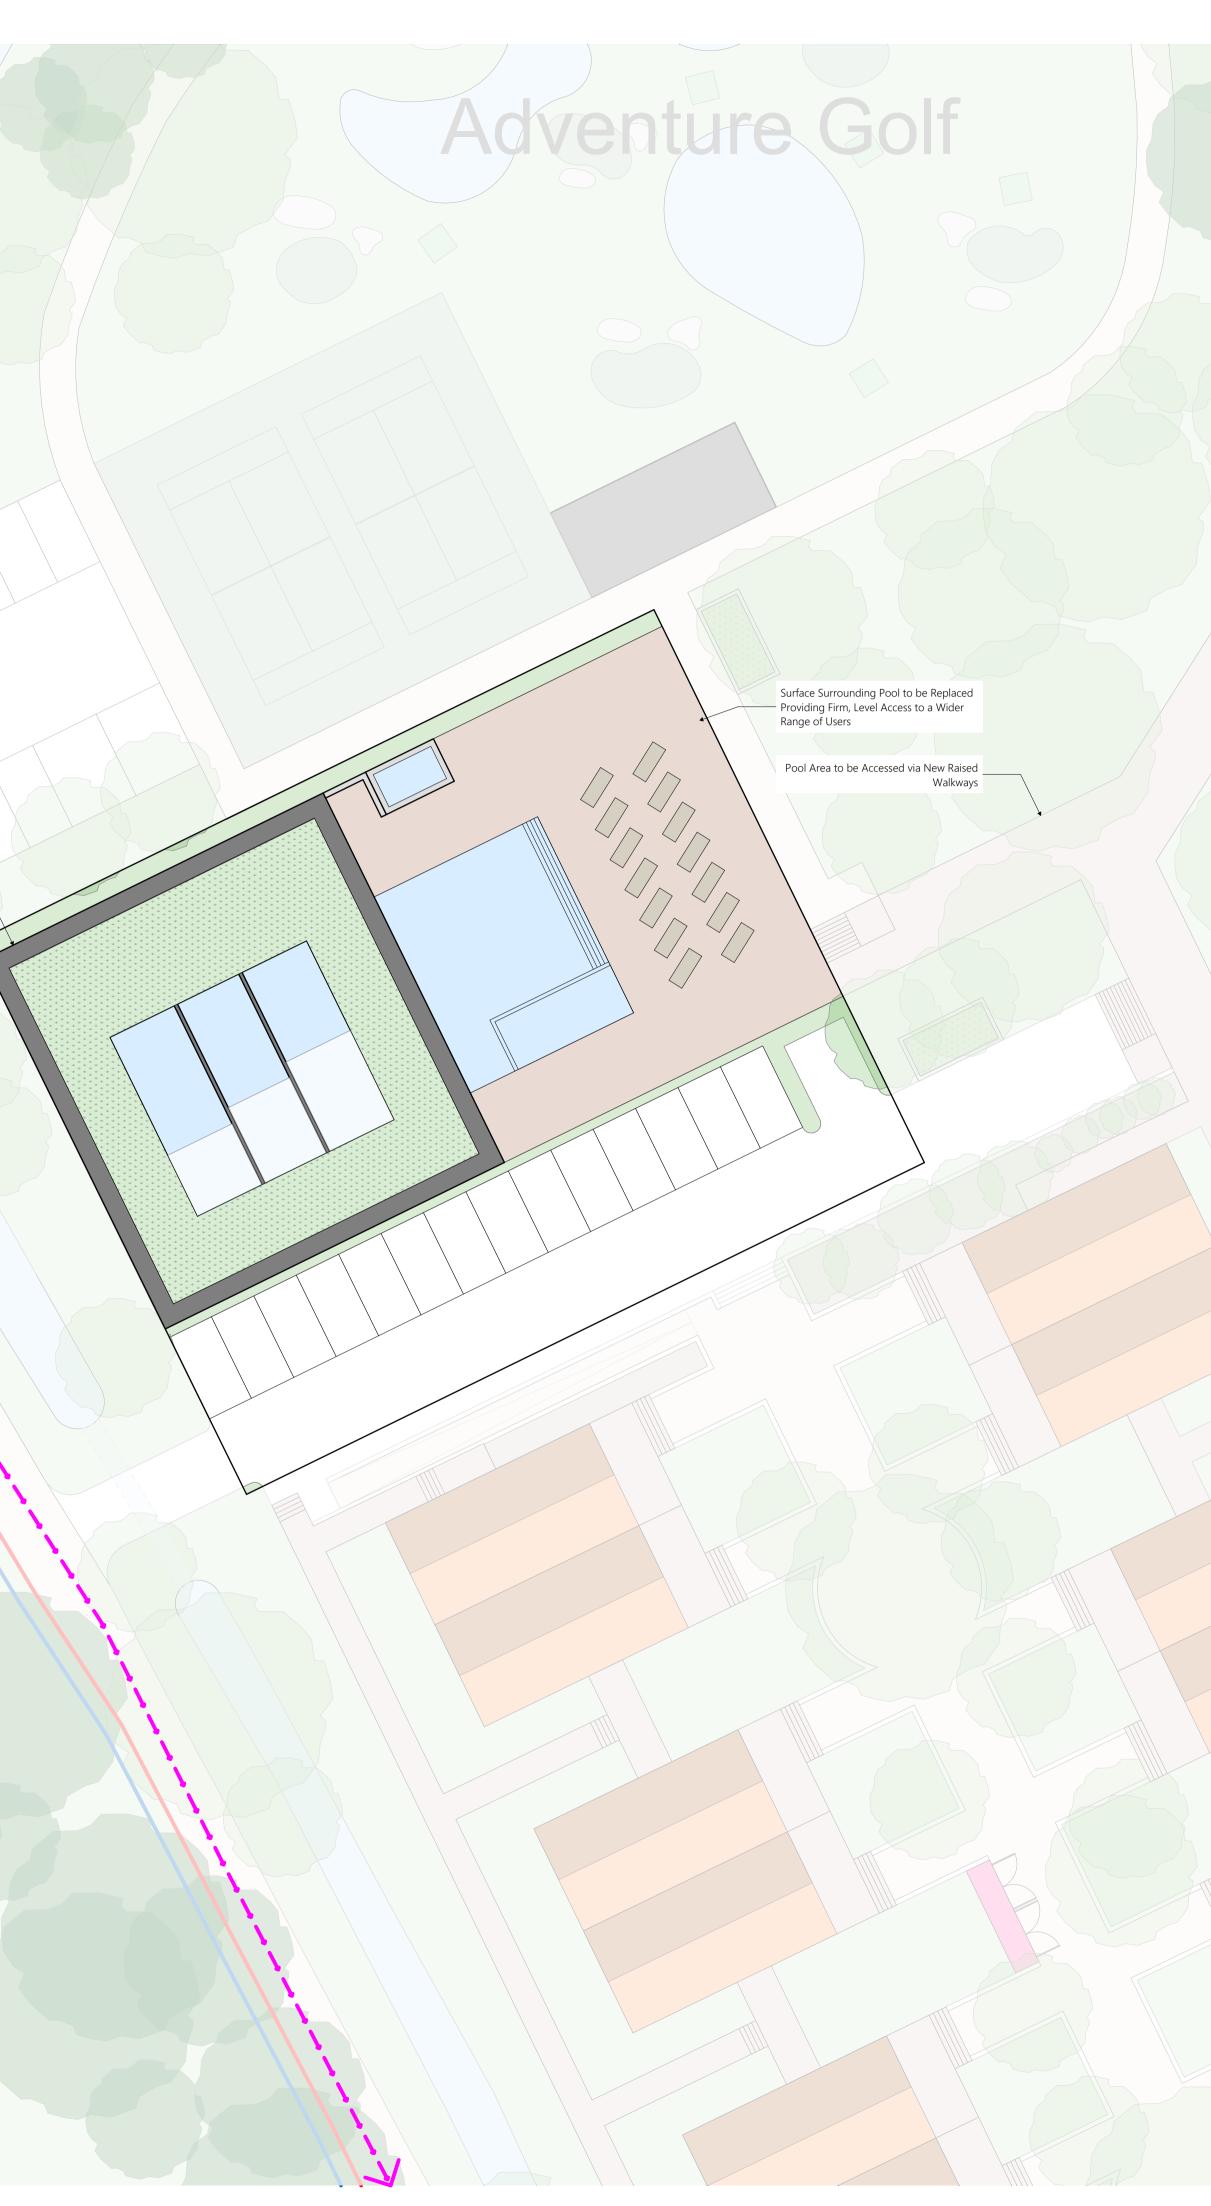

New Green Roof Covering to Provide Extended Use During Inclement Weather. Included with Retractable Awnings Providing Shading Where Required

|                    |             |            |             | A                    |                                                  |
|--------------------|-------------|------------|-------------|----------------------|--------------------------------------------------|
|                    |             |            |             |                      |                                                  |
|                    |             |            |             |                      |                                                  |
|                    |             |            |             |                      |                                                  |
|                    |             |            |             |                      |                                                  |
|                    |             |            |             |                      |                                                  |
|                    |             |            |             |                      |                                                  |
|                    |             |            |             |                      |                                                  |
|                    |             |            |             |                      |                                                  |
|                    |             |            |             |                      |                                                  |
|                    |             |            |             |                      |                                                  |
|                    |             |            |             |                      |                                                  |
|                    |             |            |             |                      |                                                  |
|                    |             |            |             |                      |                                                  |
|                    |             |            |             |                      |                                                  |
|                    |             |            |             |                      |                                                  |
|                    |             |            |             |                      |                                                  |
|                    |             |            |             |                      |                                                  |
|                    |             |            |             |                      |                                                  |
|                    |             |            |             |                      |                                                  |
|                    |             |            |             |                      | N                                                |
|                    |             |            |             | oposed Site<br>1:200 | @ A1                                             |
| 0 <sup></sup> 2000 | 0 4000 6000 | 8000 10000 | o 12000 140 |                      | 00 2000 <sup>0</sup> mm<br>he environment before |