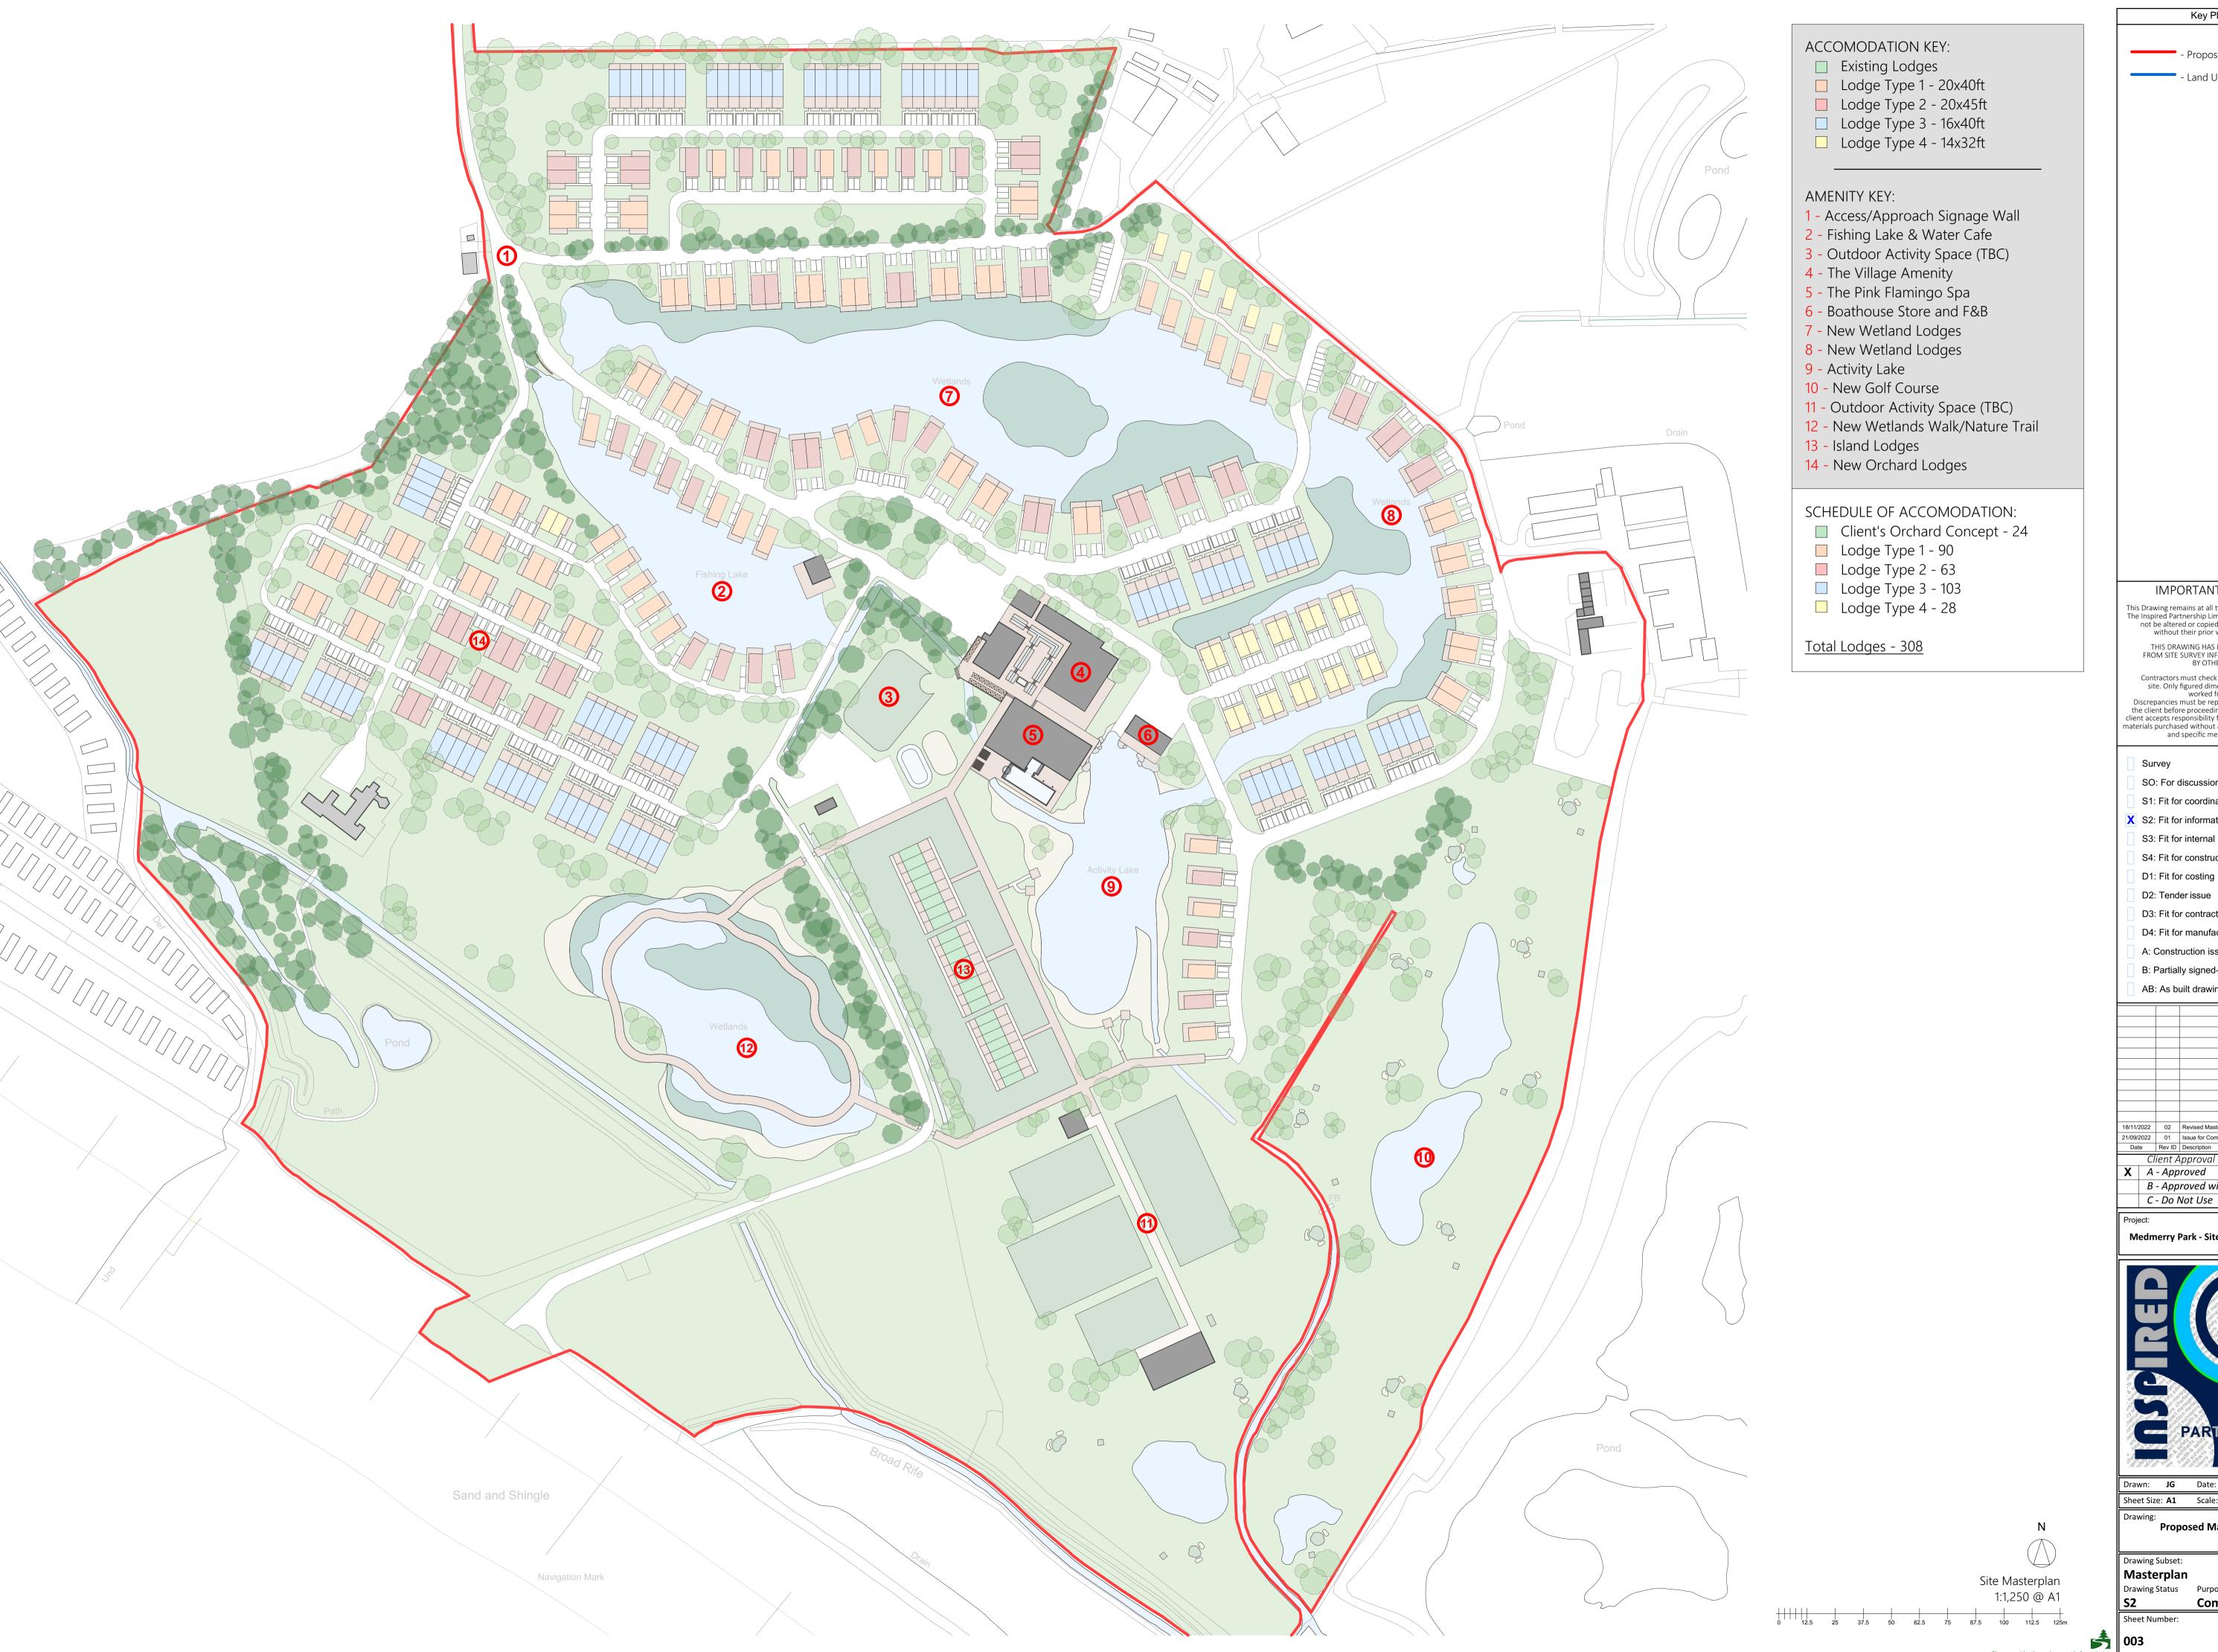

- Proposed Site Boundary - Land Under Ownership

Key Plan

IMPORTANT NOTICE

This Drawing remains at all times in the copyright of The Inspired Partnership Limited. This drawing shall not be altered or copied in whole or in part without their prior written consent

SO: For discussion

S1: Fit for coordination

X S2: Fit for information S3: Fit for internal review

S4: Fit for construction approval

D1: Fit for costing

D2: Tender issue

D3: Fit for contractor design

D4: Fit for manufacture procurement

A: Construction issue

B: Partially signed-off

AB: As built drawing

Date Rev ID Description

B - Approved with Comments C - Do Not Use

**Medmerry Park - Site Redevelopment** 

Drawn: JG Date: SEP'22 Sheet Size: **A1** Scale: **1:50, 1:1250** 

**Proposed Masterplan** 

Drawing Subset: Masterplan Drawing Status Purpose of Issue Comment