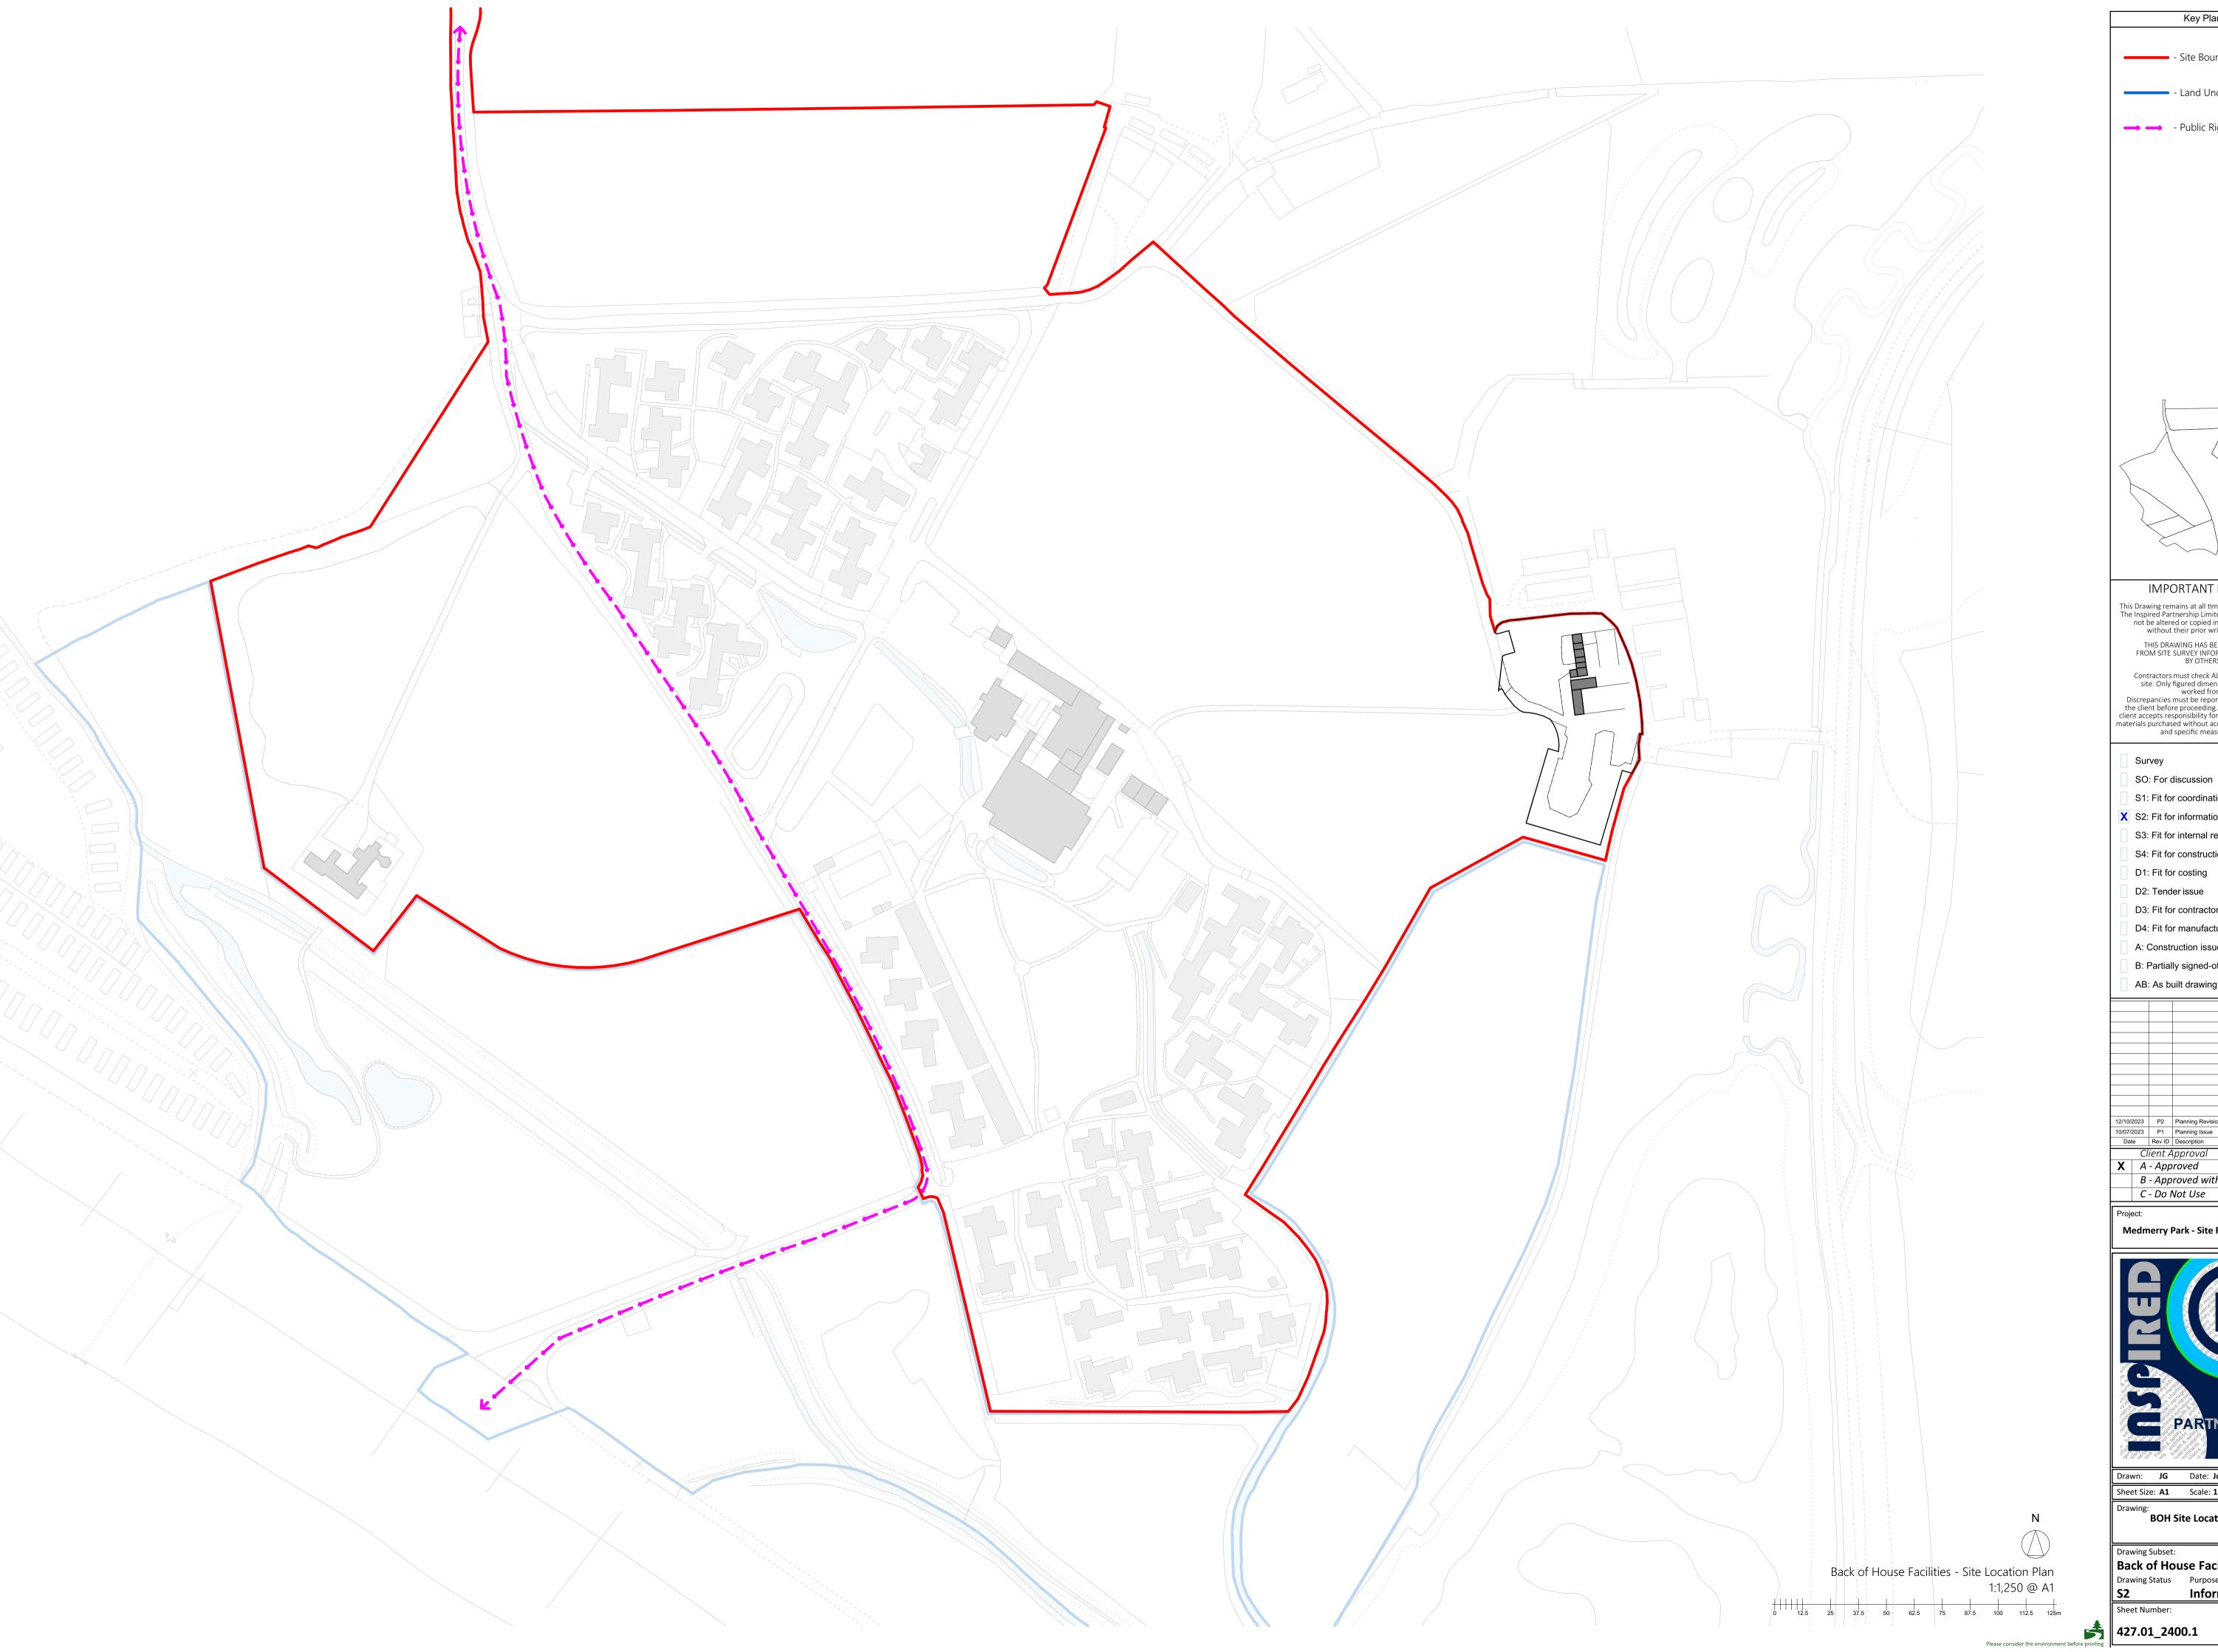

Key Plan - Site Boundary - Land Under Ownership - Public Right of Way This Drawing remains at all times in the copyright of The Inspired Partnership Limited. This drawing shall not be altered or copied in whole or in part without their prior written consent THIS DRAWING HAS BEEN PREPARED FROM SITE SURVEY INFORMATION TAKEN BY OTHERS

### IMPORTANT NOTICE

Contractors must check ALL dimensions on site. Only figured dimensions are to be worked from.

Discrepancies must be reported immediately to the client before proceeding. Neither IPL nor the client accepts responsibility for works undertaken or materials purchased without accurate site assessment and specific measurement

Medmerry Park - Site Redevelopment

Drawn: JG Date: July'23

Sheet Size: A1 Scale: 1:1250

BOH Site Location Plan

Drawing Subset: Back of House Facilities Drawing Status Purpose of Issue

Information