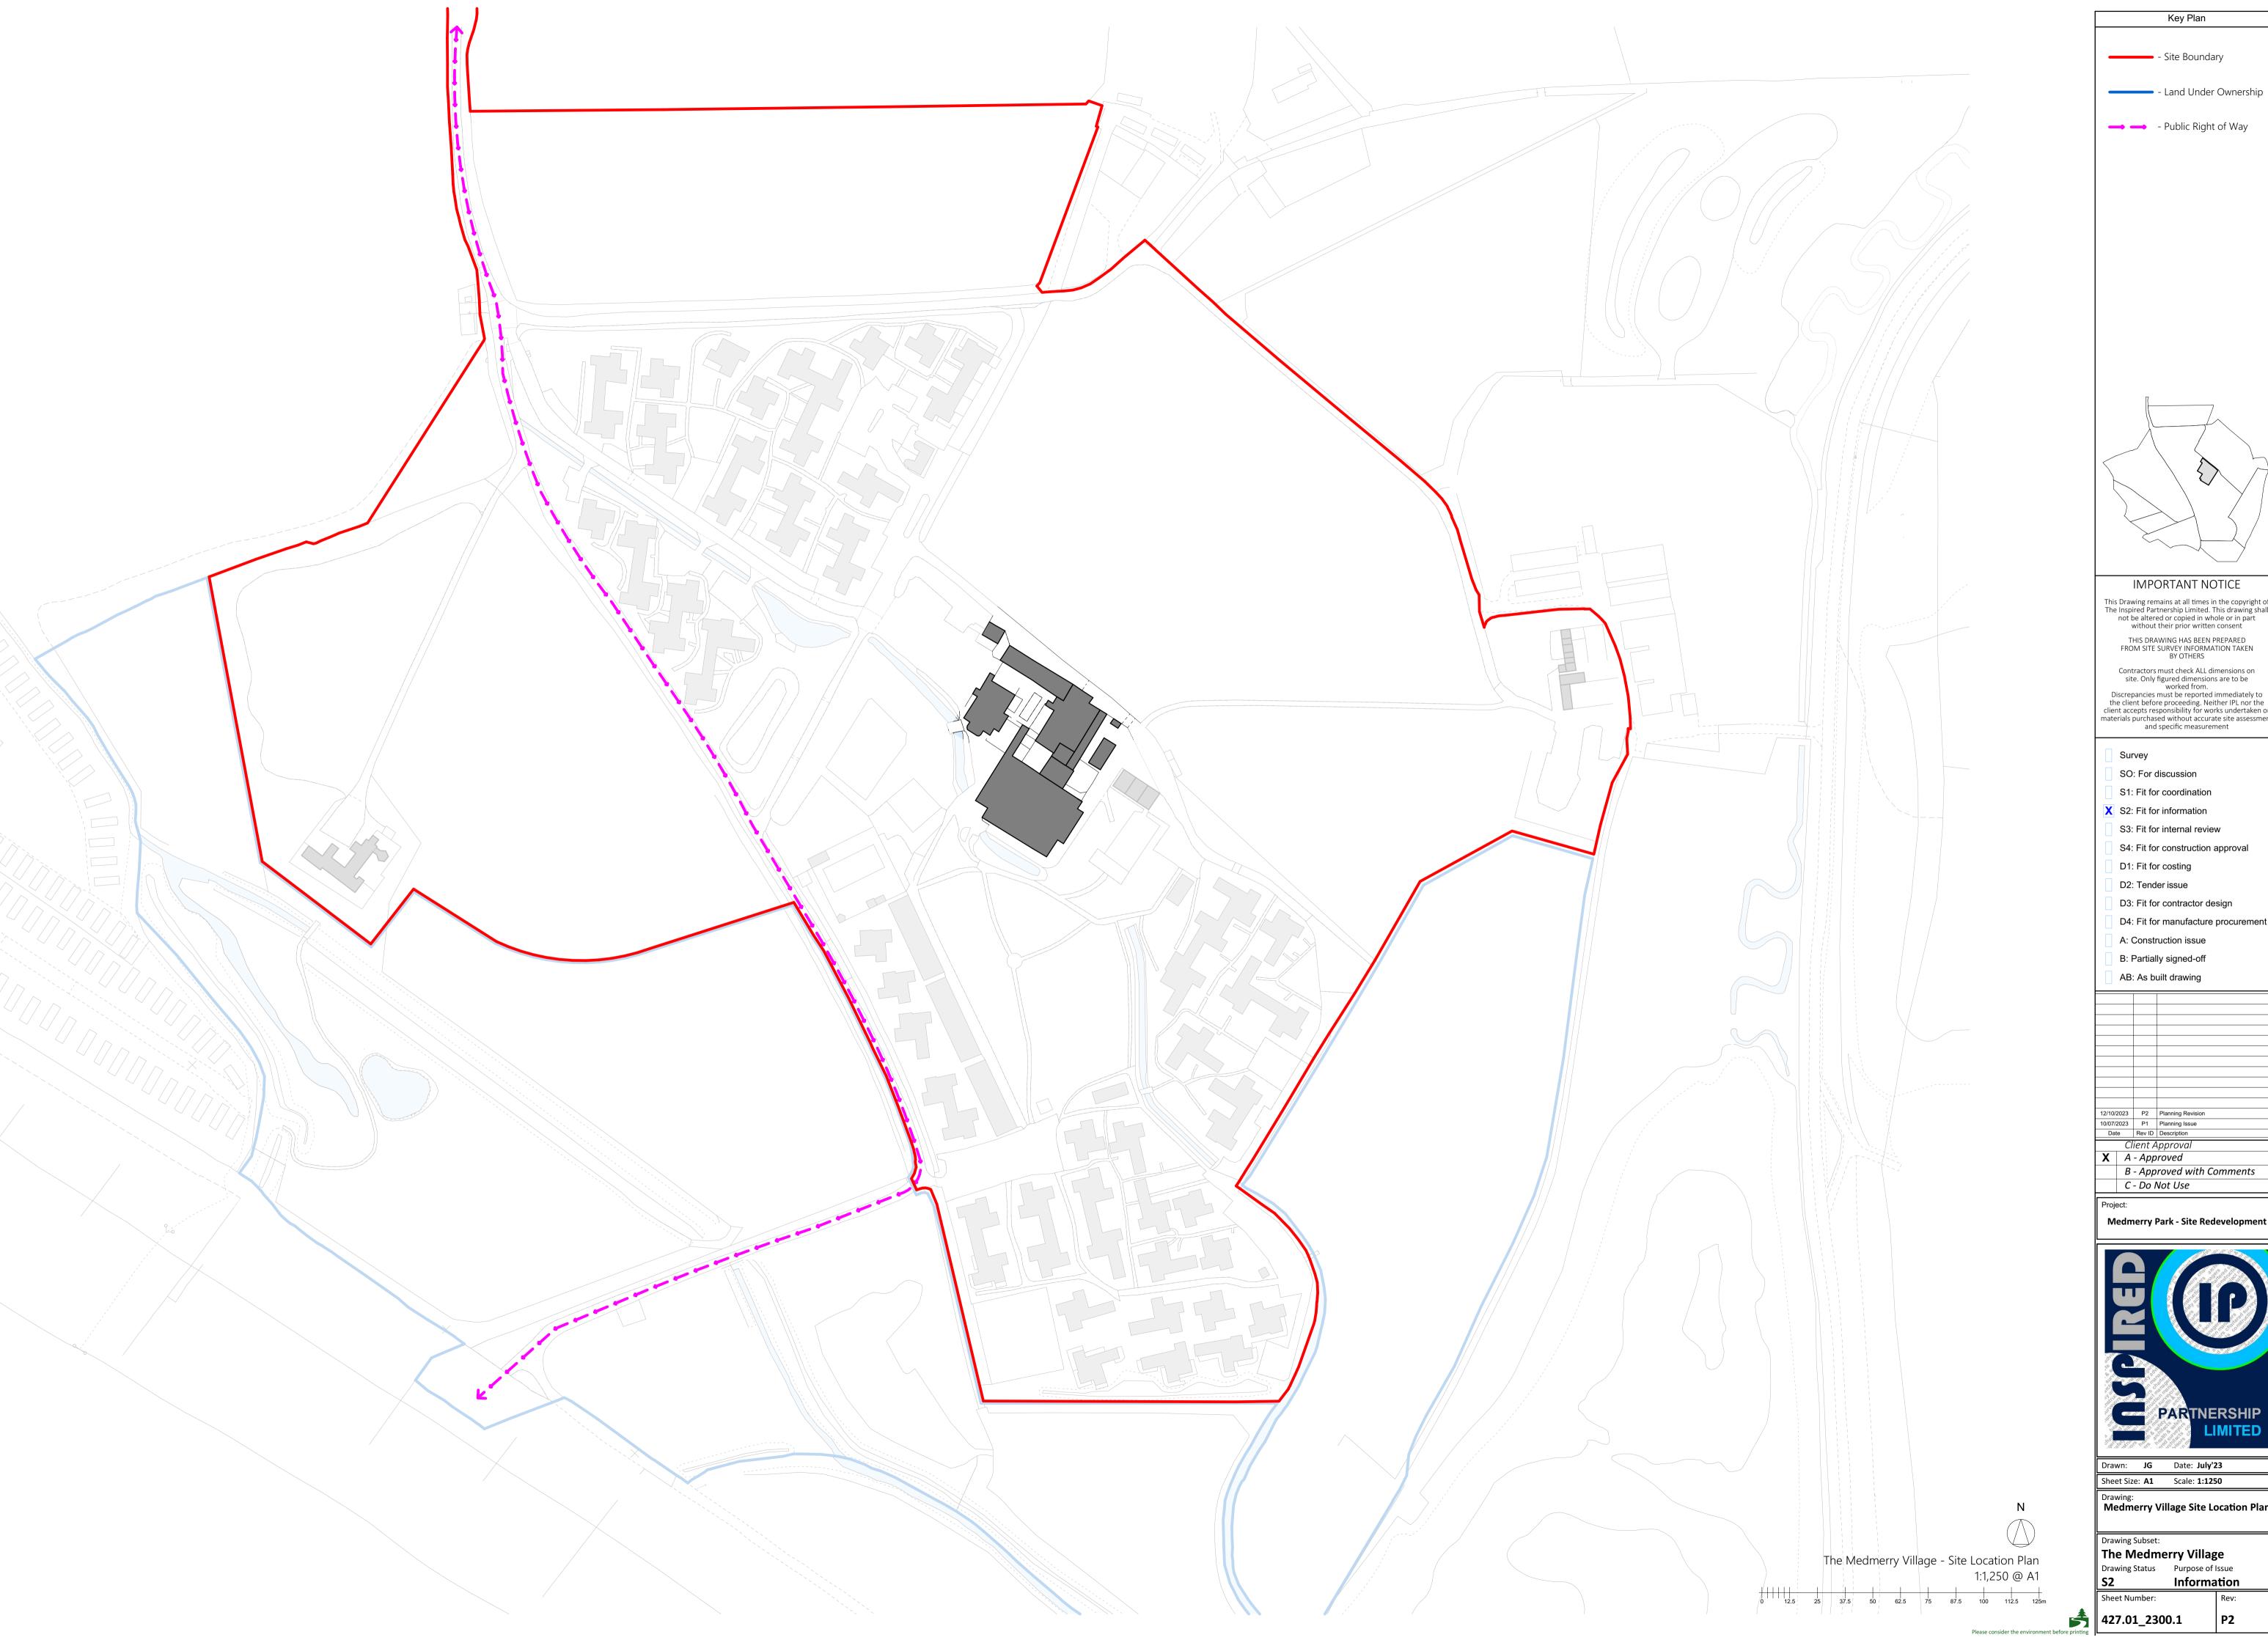

Key Plan

B - Approved with Comments

C - Do Not Use

Medmerry Park - Site Redevelopment

Drawn: JG Date: July'23

Sheet Size: A1 Scale: 1:1250

Drawing:
Medmerry Village Site Location Plan

Information

Drawing Subset: The Medmerry Village Drawing Status Purpose of Issue