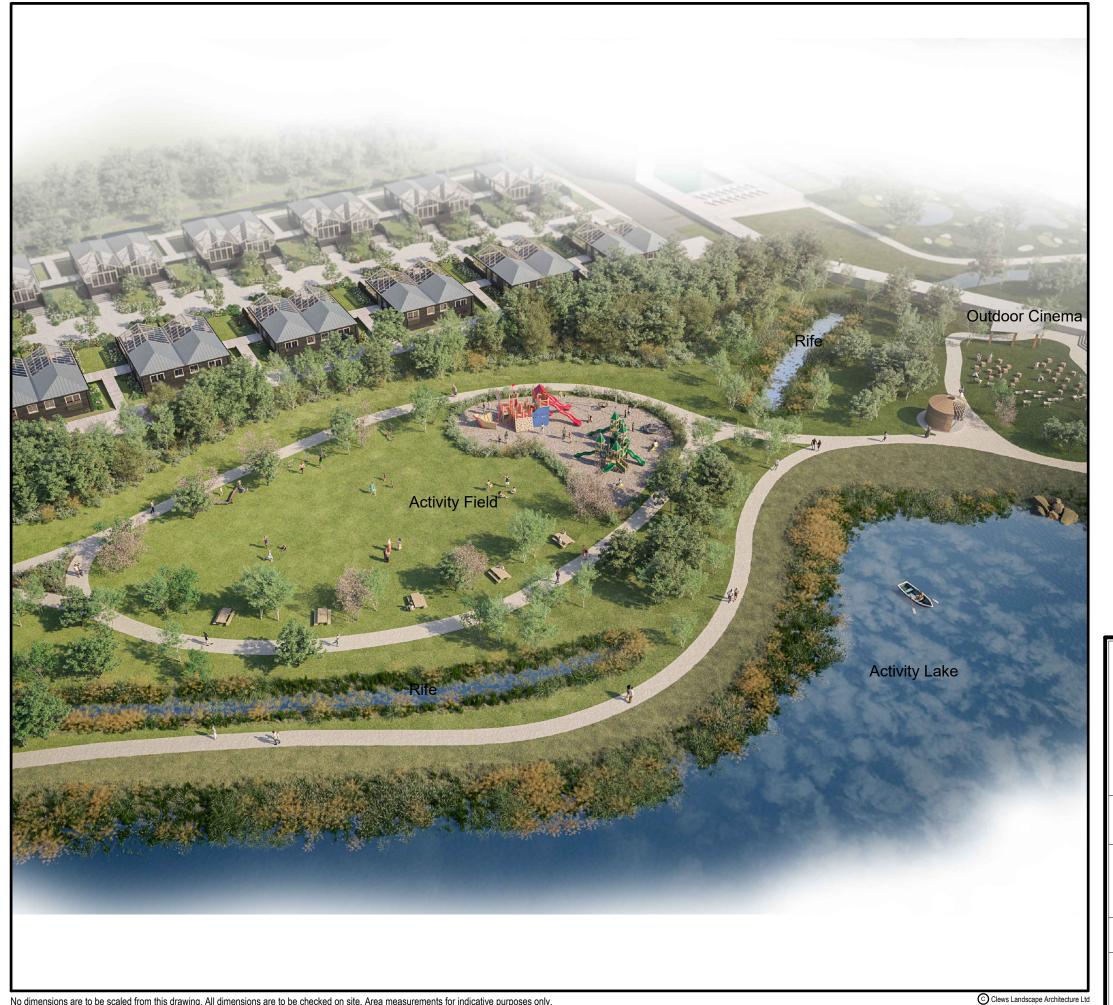

## Legend

Visualistation Location

REV. DESCRIPTION APP. DATE

Clews Landscape Architecture Ltd, 57 Hightown Road, Banbury, OX16 9BE t: 01295702624 w: www.clewsla.co.uk

MEDMERRY PARK HOLIDAY VILLAGE P020 7JP

Landscape Visualisation A

DWG. NO: 23\_261\_D205

July 2023

STATUS PLANNING DRAWN

Legend

Visualistation Location

REV. DESCRIPTION APP. DATE

Clews Landscape Architecture Ltd, 57 Hightown Road, Banbury, OX16 9BE t: 01295702624 w: www.clewsla.co.uk