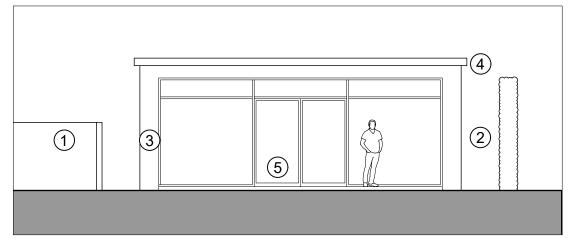

## Scale 1:100 at A3

 $\underbrace{\begin{array}{ccc}
 1 & 2 & 3 \\
 \hline
 m & m
\end{array}}_{m}
\underbrace{\begin{array}{ccc}
 North
 \end{array}$ 

Key

- 1. New timber boarded fence between rear gardens of nos.26/27 Coach Road and site.
- 2. Existing hedge between Normandie and site approximately 3 metres high.
- Stone coloured render. 3.
- Dark grey metal box gutter and downpipes. 4.
- 5. Dark grey aluminium glazing sections.
- 6. Dark grey metal canopy.

West Elevation