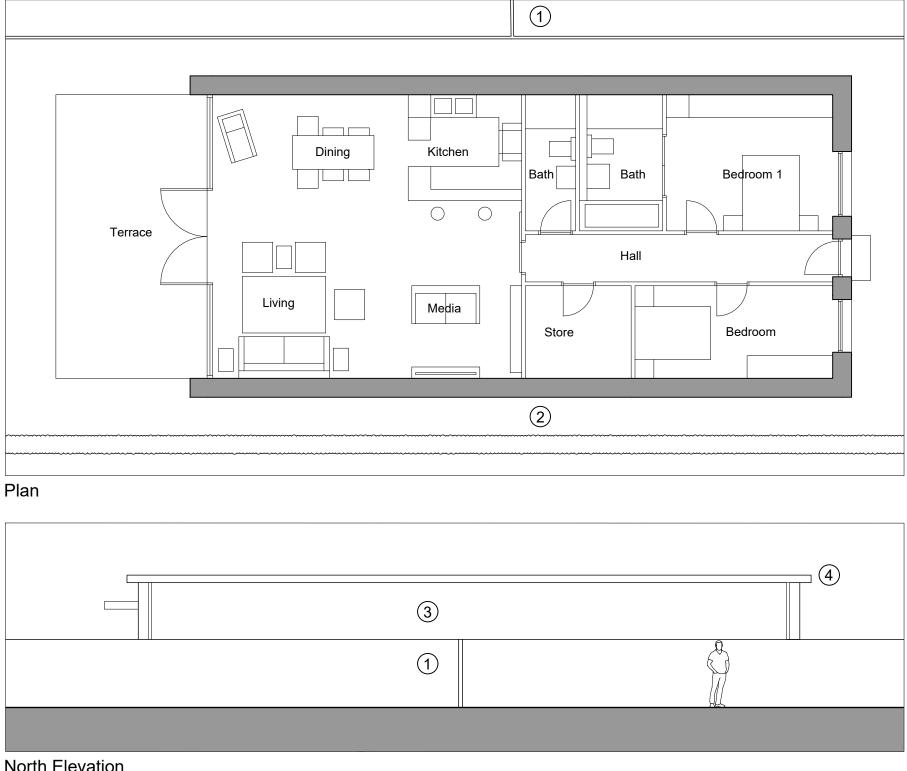

## House at Coach Road, Westhampnett, Chichester PO18 0NX

Architect: Tim Quick RIBA

Planning application Drawing No. 04 (revision 01) Plan and Elevations

## Scale 1:100 at A3

 $\underbrace{\begin{array}{ccc}
 1 & 2 & 3 \\
 \hline
 m & m
\end{array}}_{m}
\underbrace{\begin{array}{ccc}
 North
 \end{array}$ 

Key

- 1. New timber boarded fence between rear gardens of nos.26/27 Coach Road and site.
- 2. Existing hedge between Normandie and site approximately 3 metres high.
- Stone coloured render. 3.
- Dark grey metal box gutter and downpipes. 4.
- 5. Dark grey aluminium glazing sections.
- 6. Dark grey metal canopy.

## North Elevation