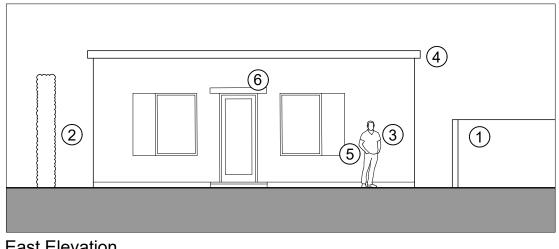

## Scale 1:100 at A3

 $\underbrace{\begin{array}{ccc}
 1 & 2 & 3 \\
 \hline
 m & m
\end{array}}_{m}
\underbrace{\begin{array}{ccc}
 North
 \end{array}$ 

Key

- 1. New timber boarded fence between rear gardens of nos.26/27 Coach Road and site.
- 2. Existing hedge between Normandie and site approximately 3 metres high.
- Stone coloured render. 3.
- Dark grey metal box gutter and downpipes. 4.
- 5. Dark grey aluminium glazing sections.
- 6. Dark grey metal canopy.