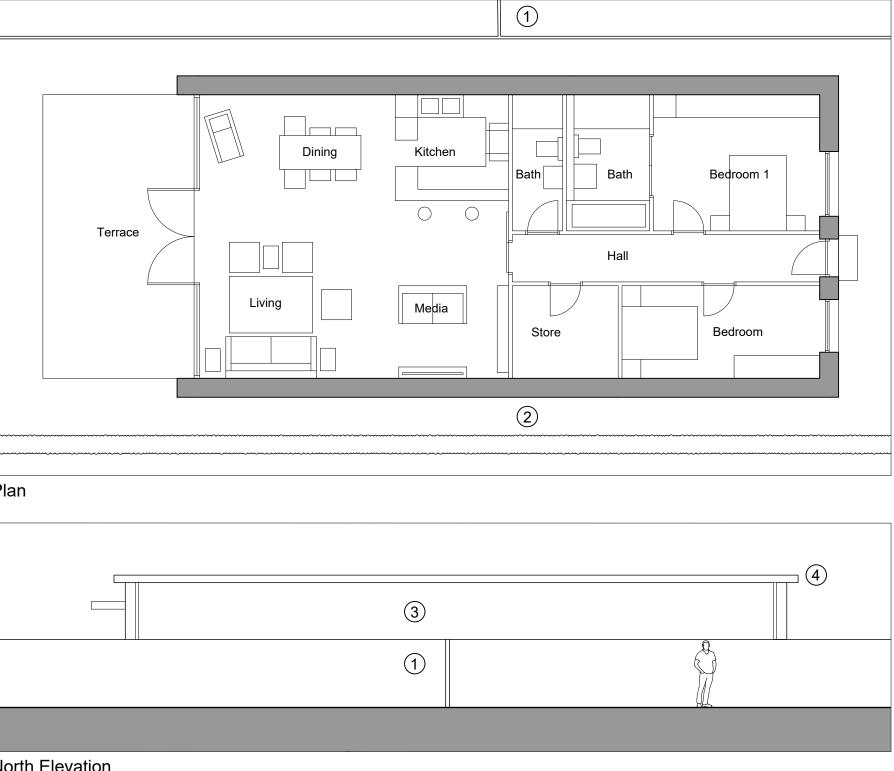

## House at Coach Road, Westhampnett, Chichester PO18 0NX

Architect: Tim Quick RIBA

Planning application Drawing No. 04 (revision 01) Plan and Elevations

## Scale 1:100 at A3

 $\underbrace{\begin{array}{ccc}
 1 & 2 & 3 \\
 \hline
 m & m
\end{array}}_{m}
\underbrace{\begin{array}{ccc}
 North
 \end{array}$ 

Key

- 1. New timber boarded fence between rear gardens of nos.26/27 Coach Road and site.
- 2. Existing hedge between Normandie and site approximately 3 metres high.
- Stone coloured render. 3.
- Dark grey metal box gutter and downpipes. 4.
- 5. Dark grey aluminium glazing sections.
- 6. Dark grey metal canopy.

## North Elevation