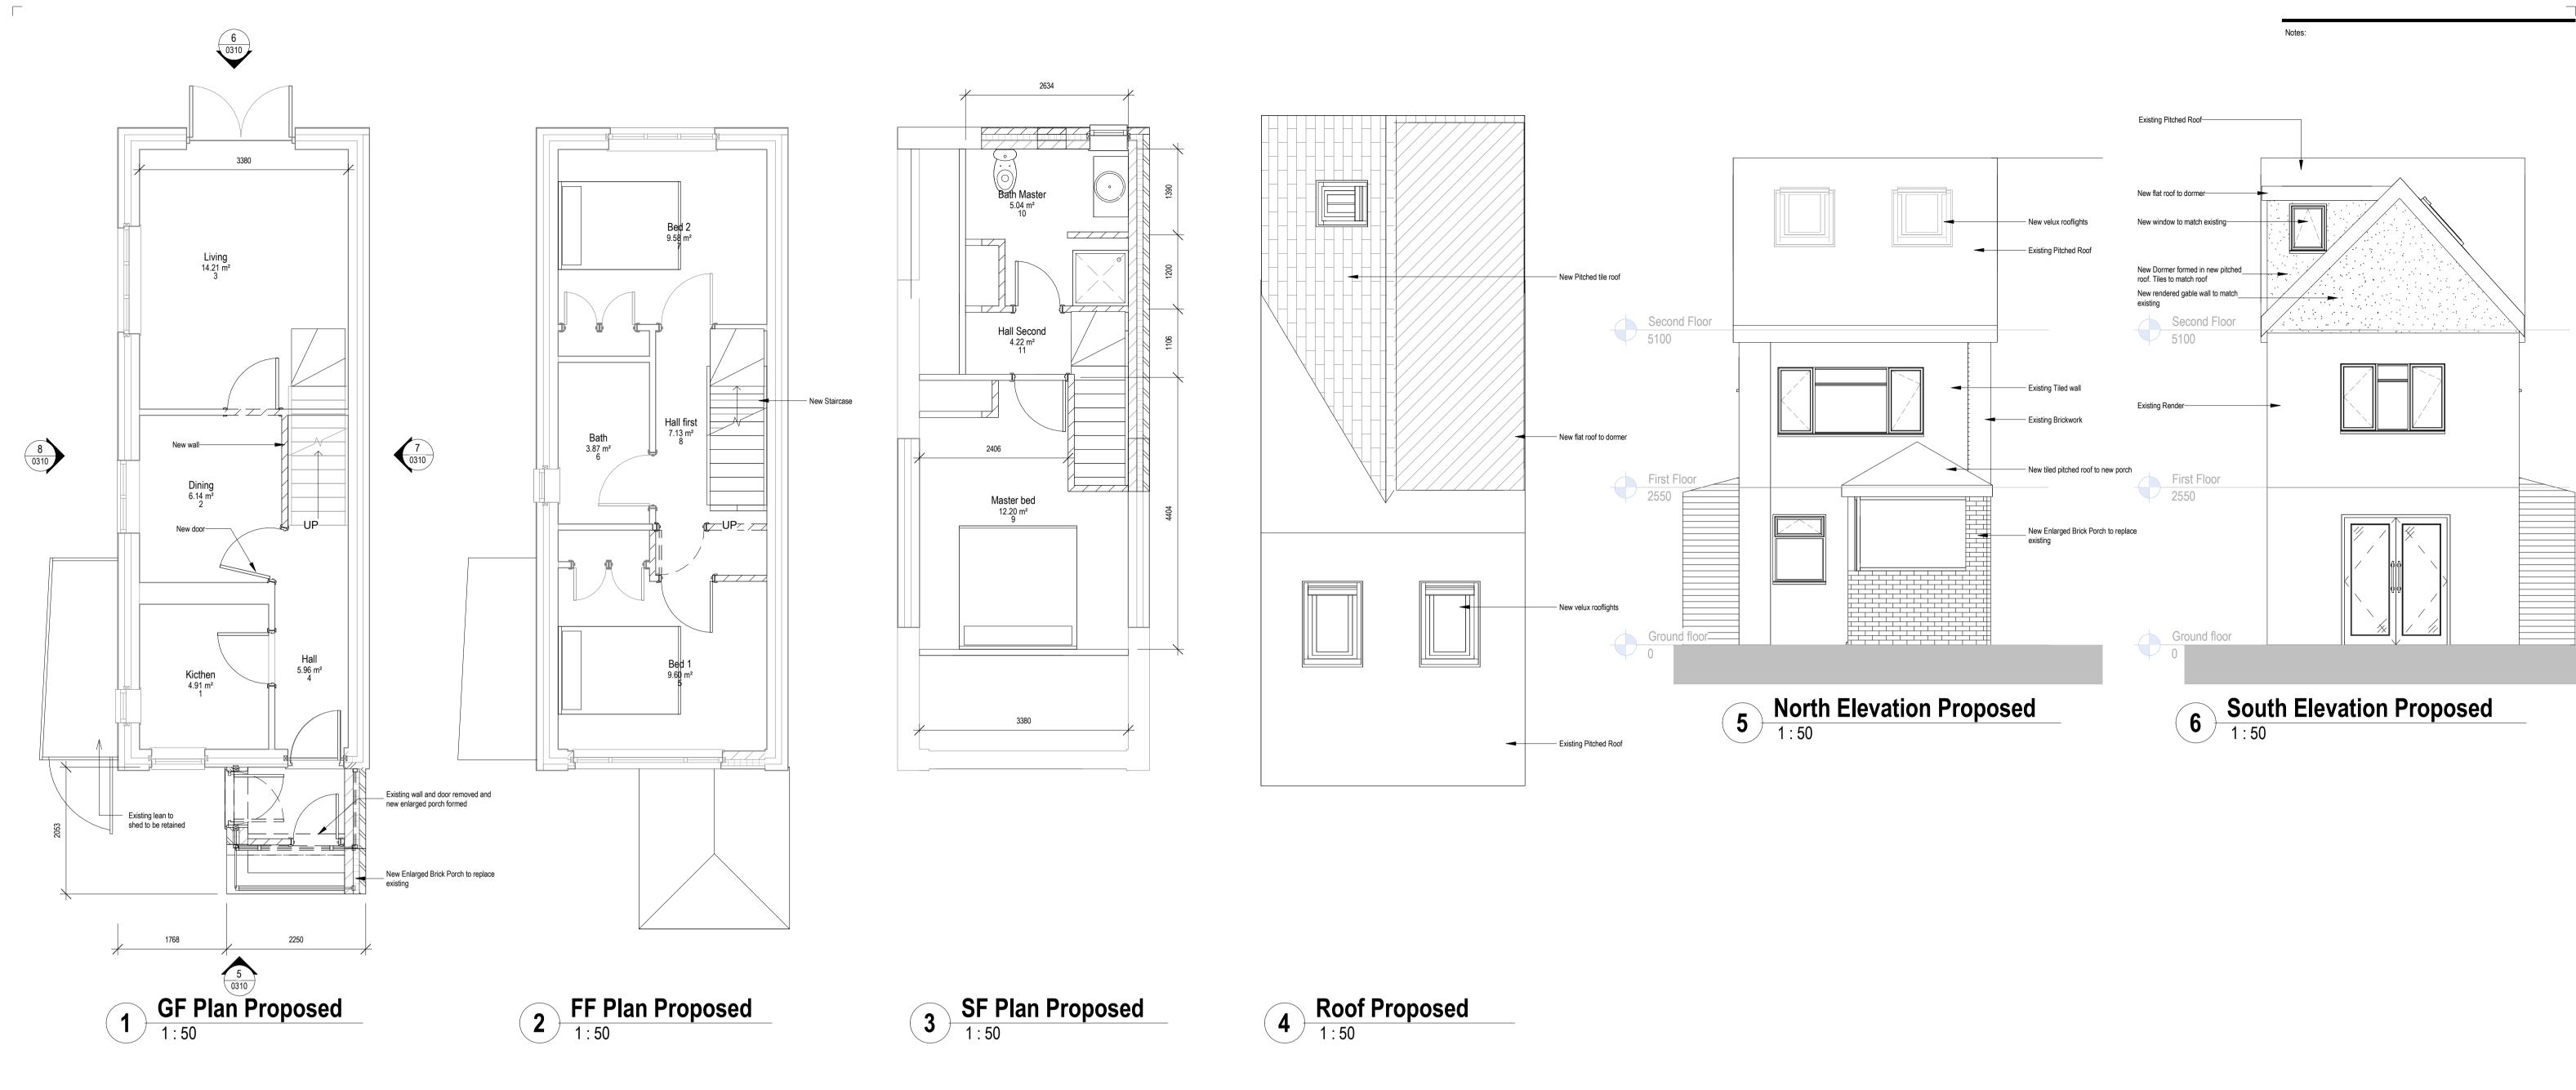

\_\_\_\_\_

 New velux rooflights Existing Pitched Roof

 Existing Lean to shed - New tiled pitched roof to new porch -

> New Enlarged Brick Porch to replace existing