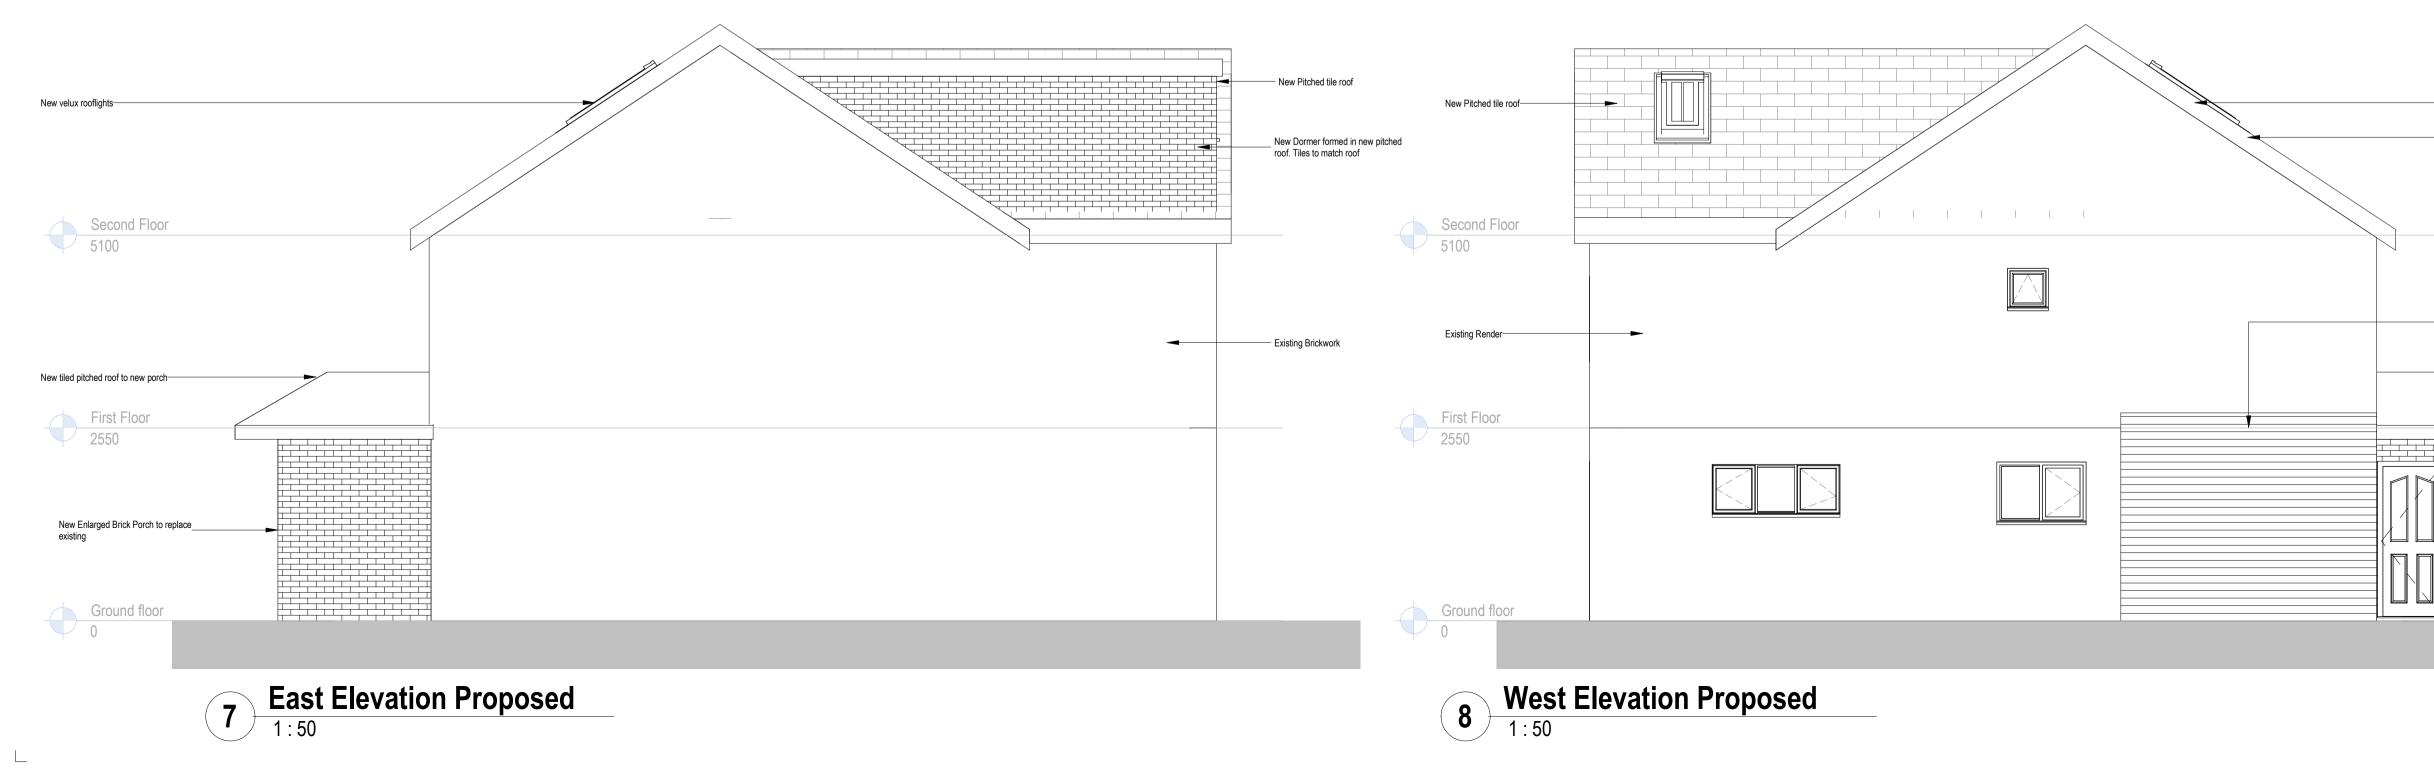

\_\_\_\_\_

 New velux rooflights Existing Pitched Roof

 Existing Lean to shed - New tiled pitched roof to new porch -

> New Enlarged Brick Porch to replace existing