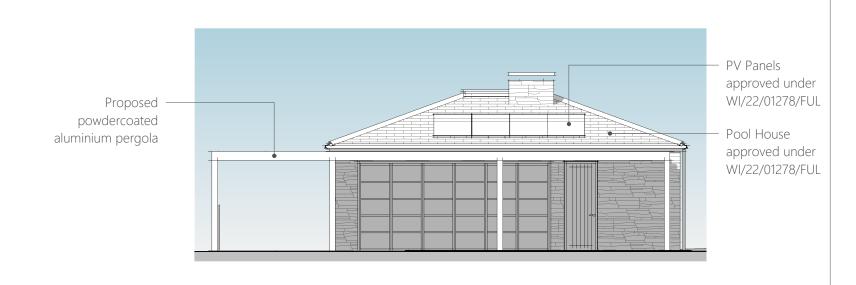

PV Panels to pool house 23/00678/FUL

Pool House approved under WI/22/01278/FUL

Proposed powdercoated aluminium pergola

Proposed powdercoated aluminium pergola