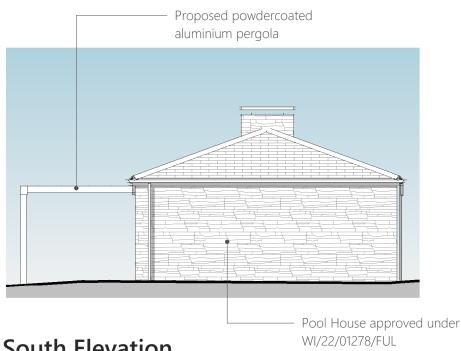

## 3. Pool House South Elevation 4. Poo

4. Pool House West Elevation scale 1:100

THIS IS A
COLOURED DRAWING
If this box does not appear Red, the drawing
may not be represented properly

1:100 0m

This drawing is copyright of Randell Design Ltd ©