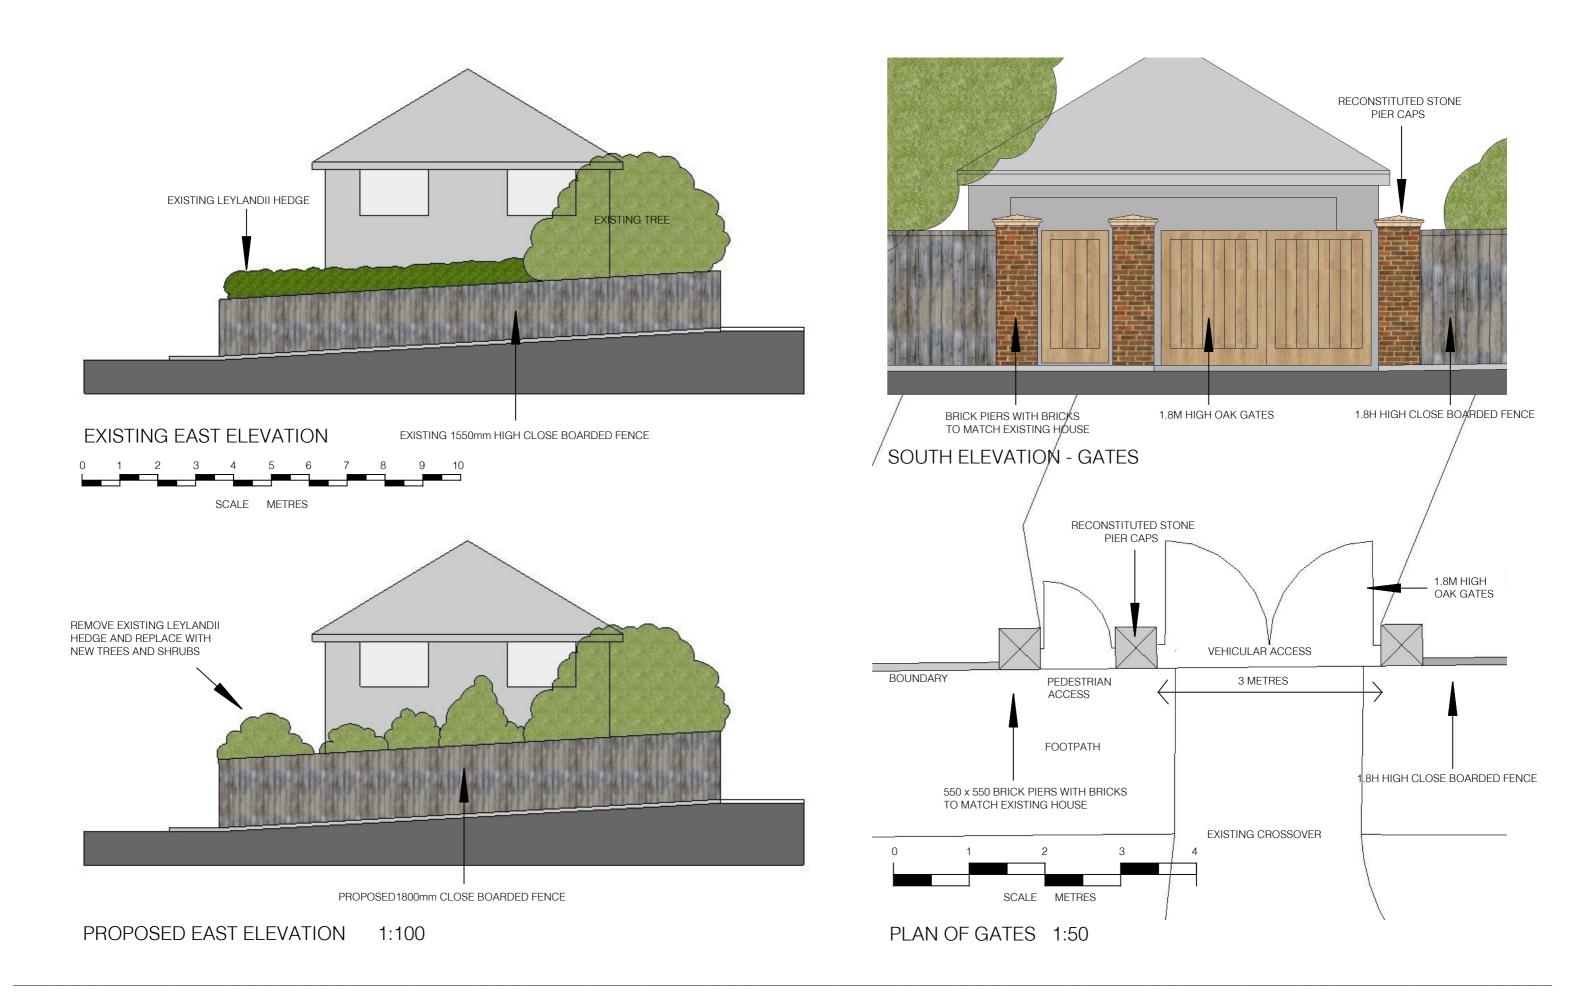

| Drawing Title ; | EXISTING AND PROPOSED EAST ELEVATIONS<br>DETAILS OF PIERS AND GATES       | Drawing Number ; | 1681 102A     |
|-----------------|---------------------------------------------------------------------------|------------------|---------------|
| Project ;       | PROPOSED BOUNDARY TREATMENT AT;<br>HYFORD LODGE, FORDWATER LANE, PO19 6PT | Date ;           | Scale ;       |
| Client ;        | S FRANGLEN                                                                | NOV 2023         | AS SHOWN @ A3 |