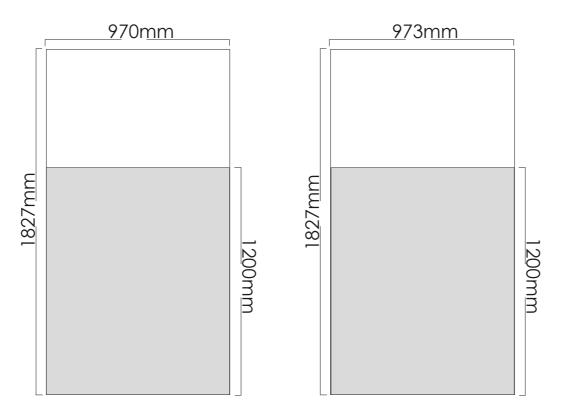

Address: Newgate St.

**Drg:** 86364

Rev: D

**Drg by:** Matt **Date:** 09/10/23

05

Scale 1:5@A3

Item 4 Scale 1:20 @ A3

4 No. Externally applied digitally printed window Graphics

Designs to be confirmed

PMS 3268C, 7708C, 300C, 7116C.

astley.

PMS 7708 C

PMS 3268 C

OF ASTLEY SIGNS, THE USE OF WHICH IN PART OR IN WHOLE IS NOT PERMITTED WITHOUT PRIOR CONSENT OF ASTLEY SIGNS.

PMS 300 C

**RAL 9003** 

**Client:** Well Pharmacy **Address:** Newgate St.

PMS 7116 C 50%

PMS 7116 C

**Drg:** 86364 **Rev:** D

**Drg by:** Matt **Date:** 09/10/23

06

Item 5 Scale 1:20 @ A3

2 No. Frosted Vinyl window Graphics