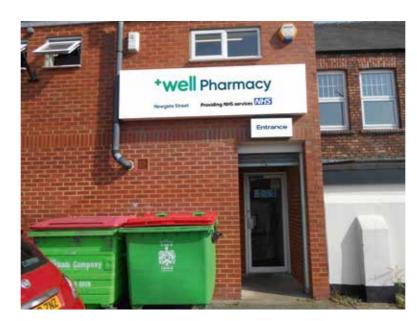

4 No. Externally applied digitally printed window Graphics

Designs to be confirmed

PMS 3268C, 7708C, 300C, 7116C.



astley.



PMS 7708 C

PMS 3268 C

OF ASTLEY SIGNS, THE USE OF WHICH IN PART OR IN WHOLE IS NOT PERMITTED WITHOUT PRIOR CONSENT OF ASTLEY SIGNS.



PMS 300 C

**RAL 9003** 

**Client:** Well Pharmacy **Address:** Newgate St.

PMS 7116 C 50%

PMS 7116 C

**Drg:** 86364 **Rev:** D

**Drg by:** Matt **Date:** 09/10/23

06

Item 5 Scale 1:20 @ A3



2 No. Frosted Vinyl window Graphics



THIS DRAWING IS THE PROPERTY OF ASTLEY SIGNS, THE USE OF WHICH IN PART OR IN WHOLE IS NOT PERMITTED WITHOUT PRIOR CONSENT OF ASTLEY SIGNS.

**Drg by:** Matt **Date:** 09/10/23

Item 6 Scale 1:10 @ A3

800mm

3000mm



**Newgate Street** 

Providing NHS services WHS





Existing View



Proposed View

1No. Internally Illuminated Fascia panel 3000 x 800mm with 100mm returns & fret cut & push through Well logo plus fret cut & backed up Pharmacy text.

All other text to be non illuminated face applied vinyl only PMS 3268C, 7708C, 300C.

PMS 3268 C

PMS 7708 C

**RAL 9003** 

Scale 1:10@A3



### REAR ELEVATION ITEM 7

650mm

Item 7 Scale 1:10 @ A3

410mm



1No. Flat Digitally printed Dibond panel All text to be face applied vinyl only PMS 3268C, 7708C, 300C.



Existing View



Proposed View





#### SITE LOCATION









Client: Well Pharmacy

Address: Newgate St.

**Drg:** 86364

Rev: D

**Drg by:** Matt **Date:** 09/10/23

MAPPING