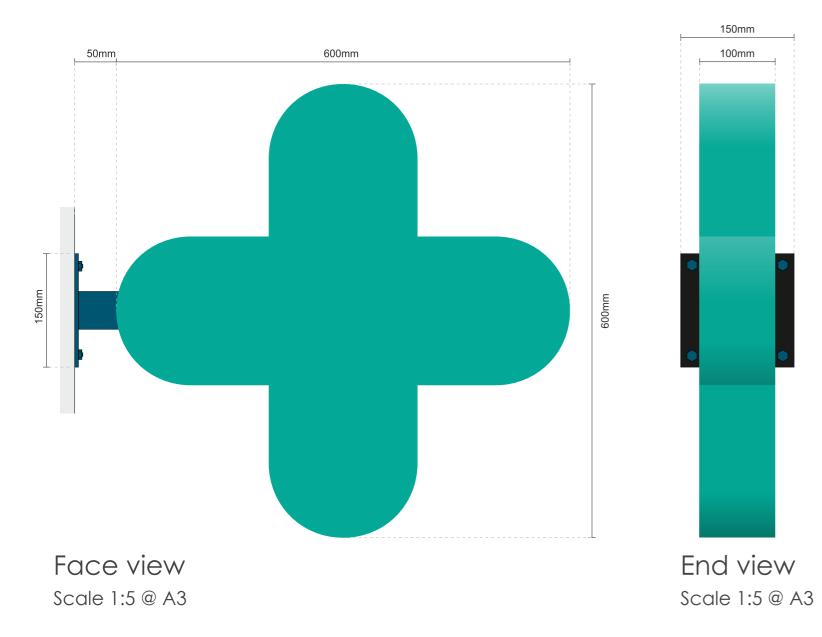

#### PROJECTION SIGN ITEM 3

1no. new internally illuminated projecting sign

Both faces to be cut from acrylic and face applied with vinyl to match PMS 3268C

Fixed to returns fabricated from aluminium and powder coated to match PMS 3268C

Internally illuminated bt cool white LEDs giving face illumination

Bracket and plate powder coated to match PMS 7708C

Plus to be fitted to suitable framework and fitted to new/existing fascia by 5mm thick fixing plate

Note: Electrical feed to be brought to sign position by others

Sign static face illumination.

Illumination levels less than 300cd/m²

Height FFL to bottom - approx. 2800mm

PMS 3268 C

astley.

Client: Well Pharmacy