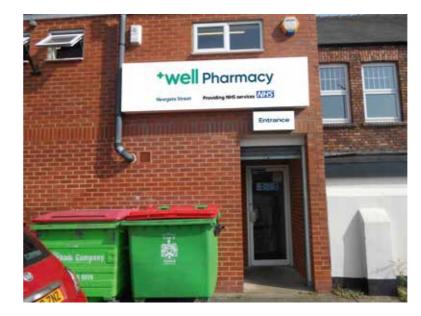

## PROPOSED FRONT ELEVATION

THIS DRAWING IS THE PROPERTY OF ASTLEY SIGNS, THE USE OF WHICH IN PART OR IN WHOLE IS NOT PERMITTED WITHOUT PRIOR CONSENT OF ASTLEY SIGNS.

**Drg:** 86364 **Rev:** D

**Drg by:** Matt **Date:** 09/10/23