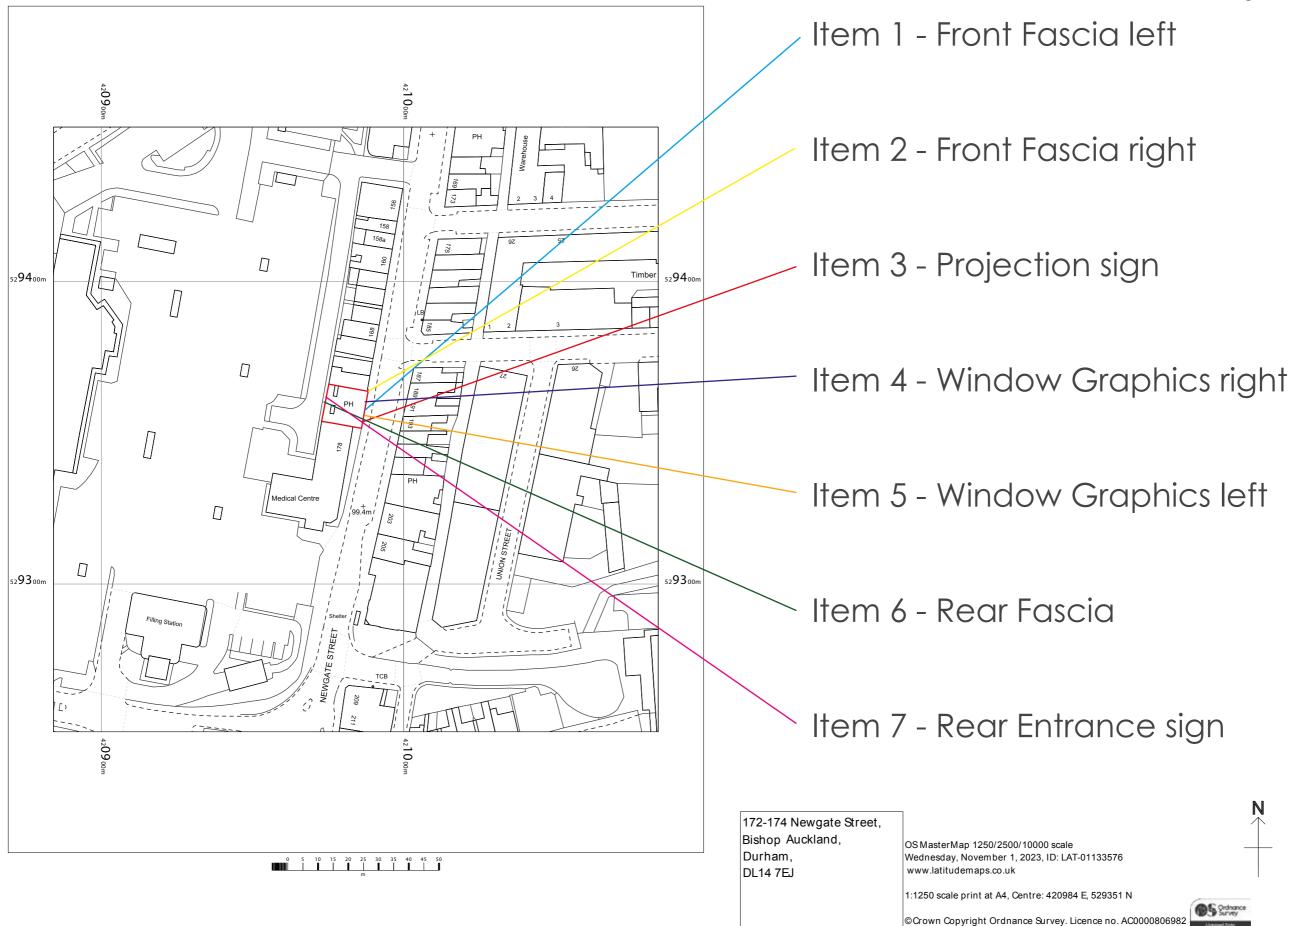

#### SITE LOCATION

Client: Well Pharmacy

Address: Newgate St.

**Drg:** 86364

Rev: D

**Drg by:** Matt **Date:** 09/10/23

MAPPING