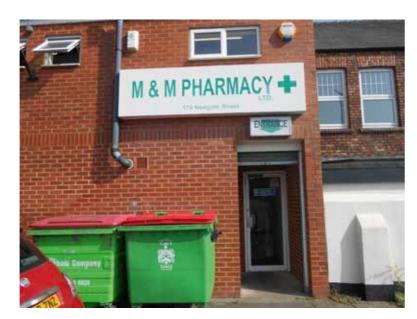

rosted Vinyl window Graphics



THIS DRAWING IS THE PROPERTY OF ASTLEY SIGNS, THE USE OF WHICH IN PART OR IN WHOLE IS NOT PERMITTED WITHOUT PRIOR CONSENT OF ASTLEY SIGNS.

**Drg by:** Matt **Date:** 09/10/23

Item 6 Scale 1:10 @ A3

800mm

3000mm



**Newgate Street** 

Providing NHS services WHS





Existing View



Proposed View

1No. Internally Illuminated Fascia panel 3000 x 800mm with 100mm returns & fret cut & push through Well logo plus fret cut & backed up Pharmacy text.

All other text to be non illuminated face applied vinyl only PMS 3268C, 7708C, 300C.

PMS 3268 C

PMS 7708 C

**RAL 9003** 

Scale 1:10@A3



### REAR ELEVATION ITEM 7

650mm

Item 7 Scale 1:10 @ A3

410mm



1No. Flat Digitally printed Dibond panel All text to be face applied vinyl only PMS 3268C, 7708C, 300C.



Existing View



Proposed View





#### SITE LOCATION









Client: Well Pharmacy

Address: Newgate St.

**Drg:** 86364

Rev: D

**Drg by:** Matt **Date:** 09/10/23

MAPPING