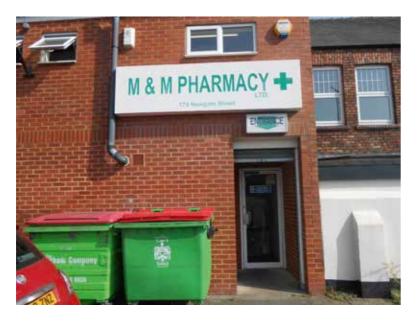

## FRONT ELEVATION EXISTING VIEW

#### SITE LOCATION

Client: Well Pharmacy

Address: Newgate St.

**Drg:** 86364

Rev: D

**Drg by:** Matt **Date:** 09/10/23

MAPPING