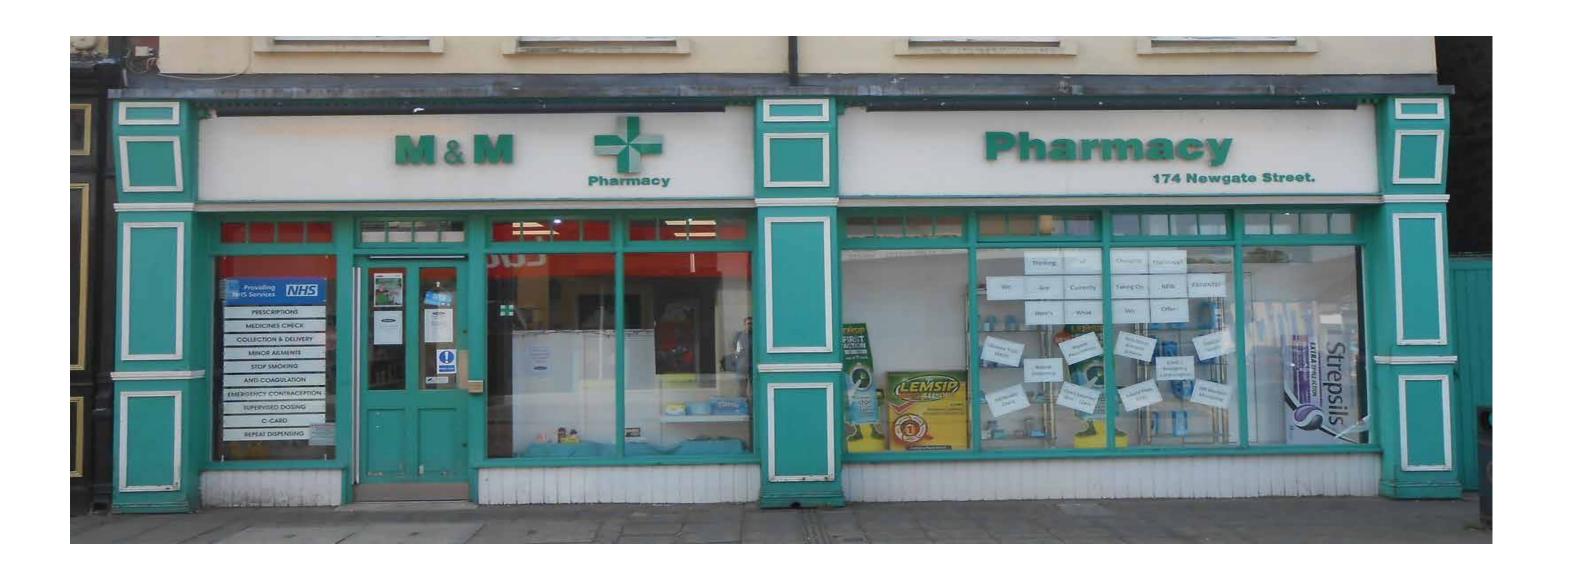

# astley.

Delivering creative brand environments through signage, print and digital solutions



Newgate Street Pharmacy
174 Newgate St,
Bishop Auckland

Drg: 86364
Title: External Signs

ernal Signs Drg by: Matt Date: 09/10/23

Status: FOR REVIEW

DL14 7EJ

| Date     | Rev | Amendments                |
|----------|-----|---------------------------|
| 09/10/23 | A   | Initial proposal          |
| 11/10/23 | В   | Change of Window Graphics |
| 12/10/23 | С   | Various change            |
| 27/10/23 | D   | Change Item 5 to Frosted  |
|          |     |                           |
|          |     |                           |

## FRONT ELEVATION EXISTING VIEW



## PROPOSED FRONT ELEVATION





THIS DRAWING IS THE PROPERTY OF ASTLEY SIGNS, THE USE OF WHICH IN PART OR IN WHOLE IS NOT PERMITTED WITHOUT PRIOR CONSENT OF ASTLEY SIGNS.



**Drg:** 86364 **Rev:** D

**Drg by:** Matt **Date:** 09/10/23

#### LEFT FRONT ELEVATION ITEM 1

Item 1 Scale 1:20 @ A3

+well Pharmacy
Newgate Street Providing NHS services

1No. New Non Illuminated folded tray Dibond Fascia panel 4107 x 819mm powder coated RAL 9003.

5mm Acrylic cut out Well logo & Pharmacy text on
Stand Off Locators

All other text to be non illuminated face applied vinyl only PMS 3268C, 7708C, 300C.

Item 2

PMS 3268 C

PMS 7708 C

**RAL 9003** 

PMS 300 C

Scale 1:20@A3







Rev: D

#### RIGHT FRONT ELEVATION ITEM 2

Item 2 Scale 1:20 @ A3

4145mm 815mm **\*well** Pharmacy NHS Newgate Street