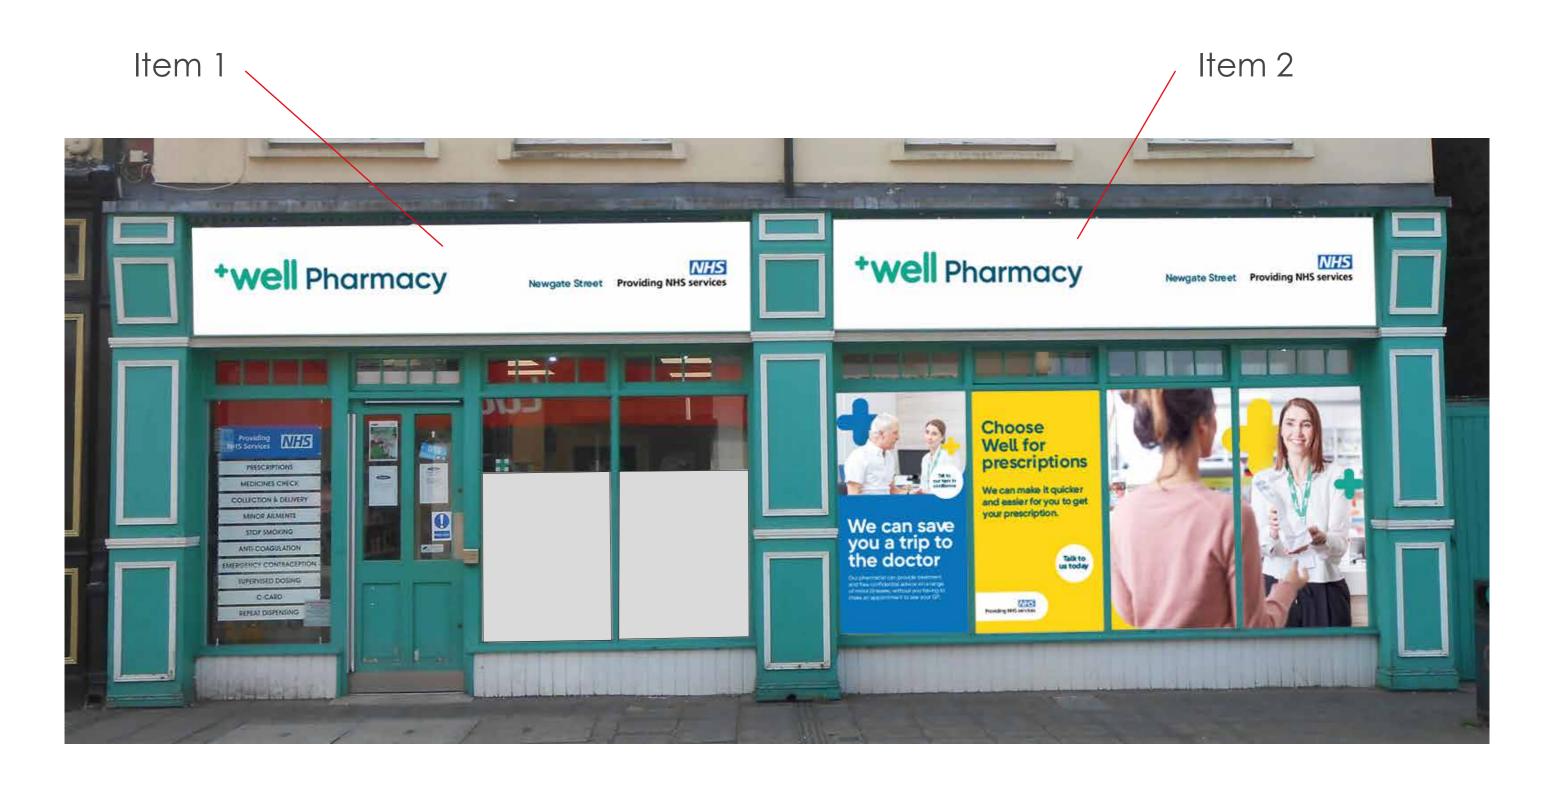

## PROPOSED FRONT ELEVATION

THIS DRAWING IS THE PROPERTY OF ASTLEY SIGNS, THE USE OF WHICH IN PART OR IN WHOLE IS NOT PERMITTED WITHOUT PRIOR CONSENT OF ASTLEY SIGNS.

**Drg:** 86364 **Rev:** D

**Drg by:** Matt **Date:** 09/10/23

#### LEFT FRONT ELEVATION ITEM 1

Item 1 Scale 1:20 @ A3

+well Pharmacy
Newgate Street Providing NHS services

1No. New Non Illuminated folded tray Dibond Fascia panel 4107 x 819mm powder coated RAL 9003.

5mm Acrylic cut out Well logo & Pharmacy text on
Stand Off Locators

#### RIGHT FRONT ELEVATION ITEM 2

Item 2 Scale 1:20 @ A3

4145mm 815mm **\*well** Pharmacy NHS Newgate Street Providing NHS services

1No. New Non Illuminated folded tray Dibond Fascia panel 4107 x 819mm powder coated RAL 9003.