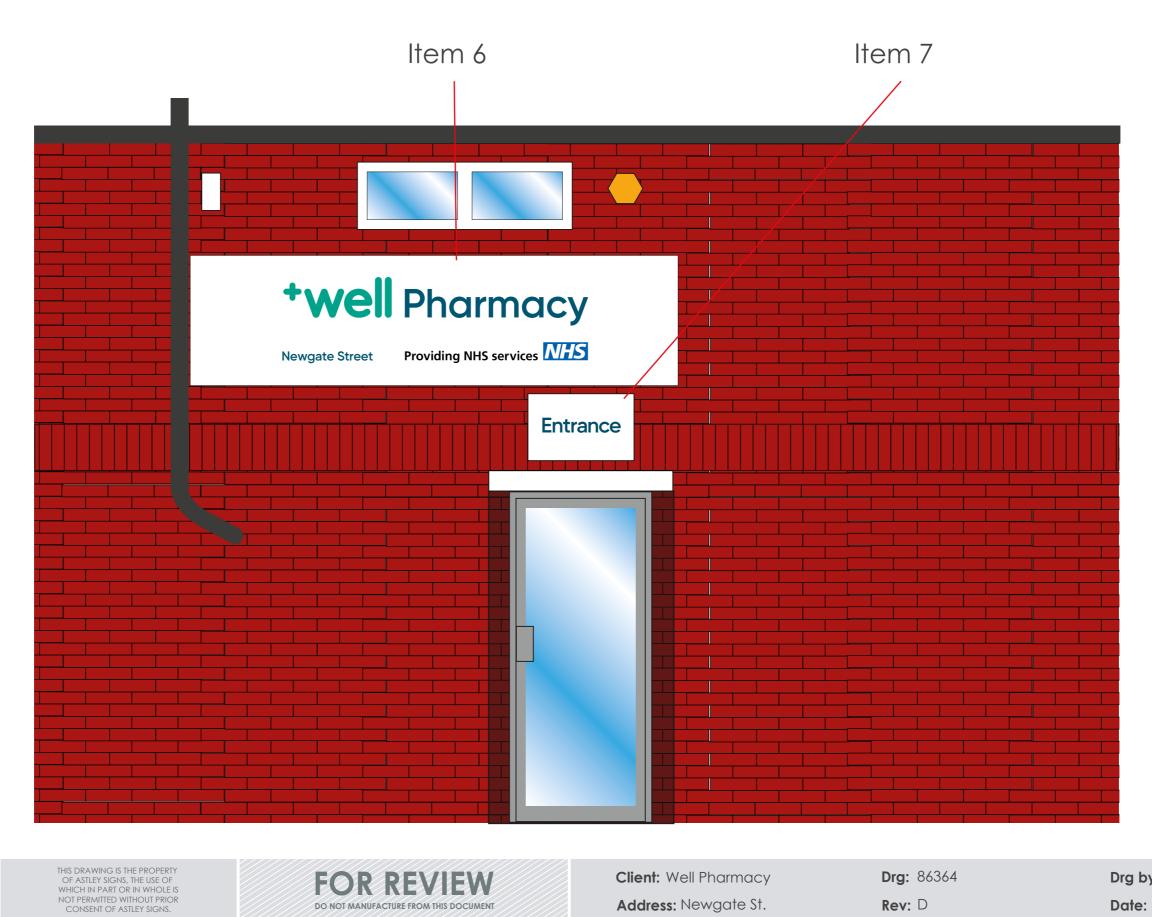

THIS DRAWING IS THE PROPERTY OF ASTLEY SIGNS, THE USE OF WHICH IN PART OR IN WHOLE IS NOT PERMITTED WITHOUT PRIOR CONSENT OF ASTLEY SIGNS.

**Drg by:** Matt **Date:** 09/10/23

Item 6 Scale 1:10 @ A3

800mm

3000mm

**Newgate Street** 

Providing NHS services WHS

Existing View

Proposed View

1No. Internally Illuminated Fascia panel 3000 x 800mm with 100mm returns & fret cut & push through Well logo plus fret cut & backed up Pharmacy text.

All other text to be non illuminated face applied vinyl only PMS 3268C, 7708C, 300C.

PMS 3268 C

PMS 7708 C

**RAL 9003** 

Scale 1:10@A3

### REAR ELEVATION ITEM 7

650mm

Item 7 Scale 1:10 @ A3

410mm

1No. Flat Digitally printed Dibond panel All text to be face applied vinyl only PMS 3268C, 7708C, 300C.

Existing View

Proposed View