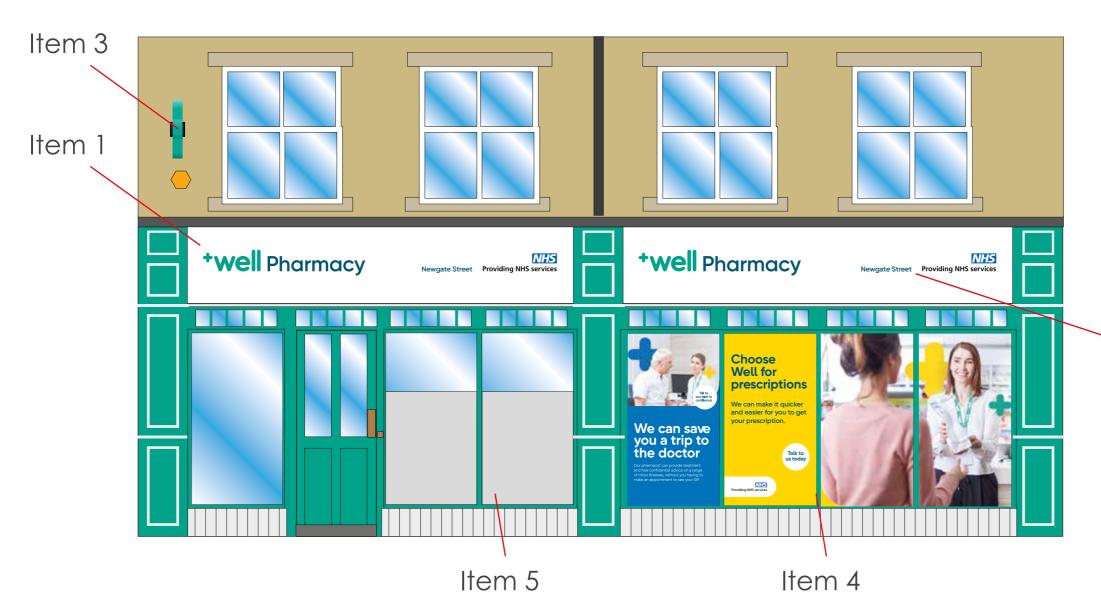

#### LEFT FRONT ELEVATION ITEM 1

Item 1 Scale 1:20 @ A3

+well Pharmacy
Newgate Street Providing NHS services

1No. New Non Illuminated folded tray Dibond Fascia panel 4107 x 819mm powder coated RAL 9003.

5mm Acrylic cut out Well logo & Pharmacy text on
Stand Off Locators

#### RIGHT FRONT ELEVATION ITEM 2

Item 2 Scale 1:20 @ A3

4145mm 815mm **\*well** Pharmacy NHS Newgate Street Providing NHS services

1No. New Non Illuminated folded tray Dibond Fascia panel 4107 x 819mm powder coated RAL 9003.

#### PROJECTION SIGN ITEM 3

1no. new internally illuminated projecting sign

Both faces to be cut from acrylic and face applied with vinyl to match PMS 3268C

Fixed to returns fabricated from aluminium and powder coated to match PMS 3268C

Address: Newgate St.

**Drg:** 86364

Rev: D

**Drg by:** Matt **Date:** 09/10/23

05

Scale 1:5@A3

Item 4 Scale 1:20 @ A3

4 No. Externally applied digitally printed window Graphics

**Client:** Well Pharmacy **Address:** Newgate St.

PMS 7116 C 50%

PMS 7116 C

**Drg:** 86364 **Rev:** D

**Drg by:** Matt **Date:** 09/10/23

06

Item 5 Scale 1:20 @ A3

2 No. Frosted Vinyl window Graphics