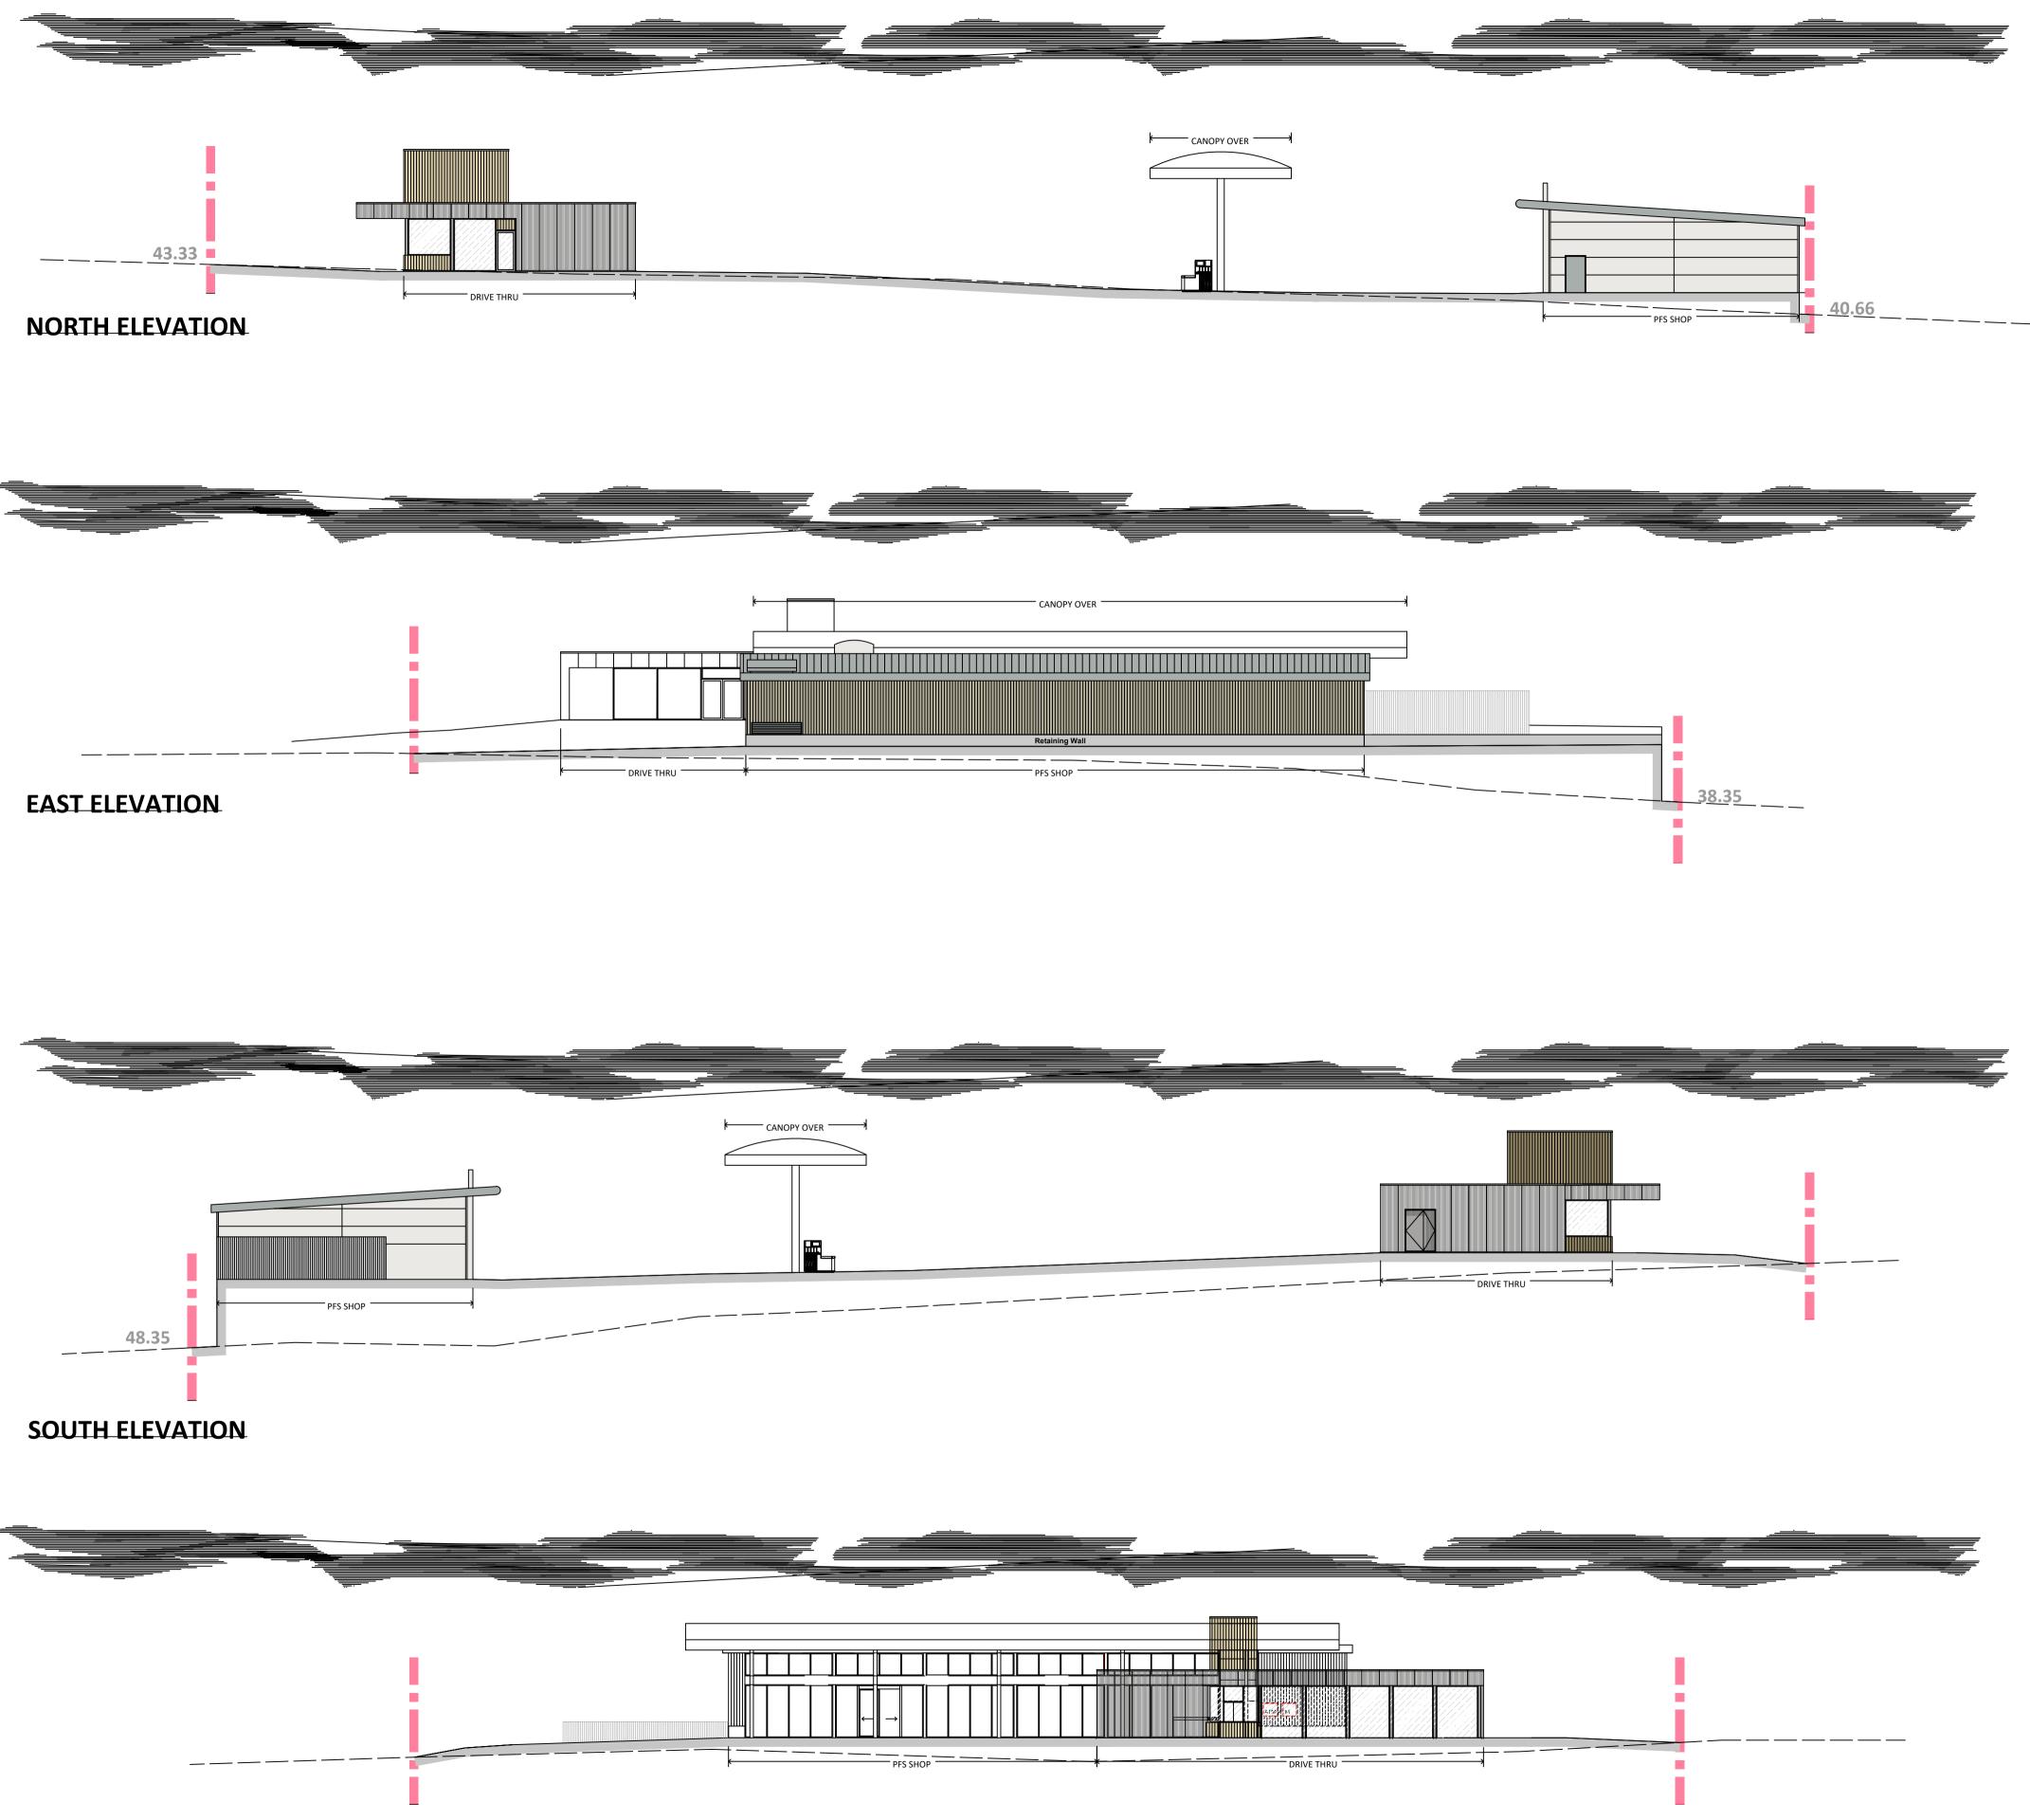

Key

Application Boundary

| A       | 01.02.2023 WARRANT IS                                                     | SUE                     |            | KL                                 |
|---------|---------------------------------------------------------------------------|-------------------------|------------|------------------------------------|
| s m     | ith desi                                                                  | gn a                    | asso       | ciates                             |
| ,       | <b>v Leatherhead Du</b><br>loch Crescent, Glasgow (<br>@smithdesign.co.uk | <b>mfries</b><br>G3 6EQ | www.       | 0141 353 3501<br>smithdesign.co.uk |
| client  | Euro Garage                                                               | S                       |            | <b>C</b><br>Euro Garages           |
| project | Proposed De<br>Nitshill Road,                                             |                         |            |                                    |
| drawing | Proposed Site                                                             | e Elevat                | ions       | original size<br>A 1               |
| scale   | 1:200                                                                     |                         |            | drawn<br>KL                        |
| date    | 01.02.2023                                                                |                         |            | checked                            |
| status  | BUILDING WARRANT                                                          |                         |            | passed                             |
| job no. | G2967                                                                     | drawing n<br>AL(        | 。<br>0)013 | revision<br>A                      |
|         |                                                                           |                         |            |                                    |