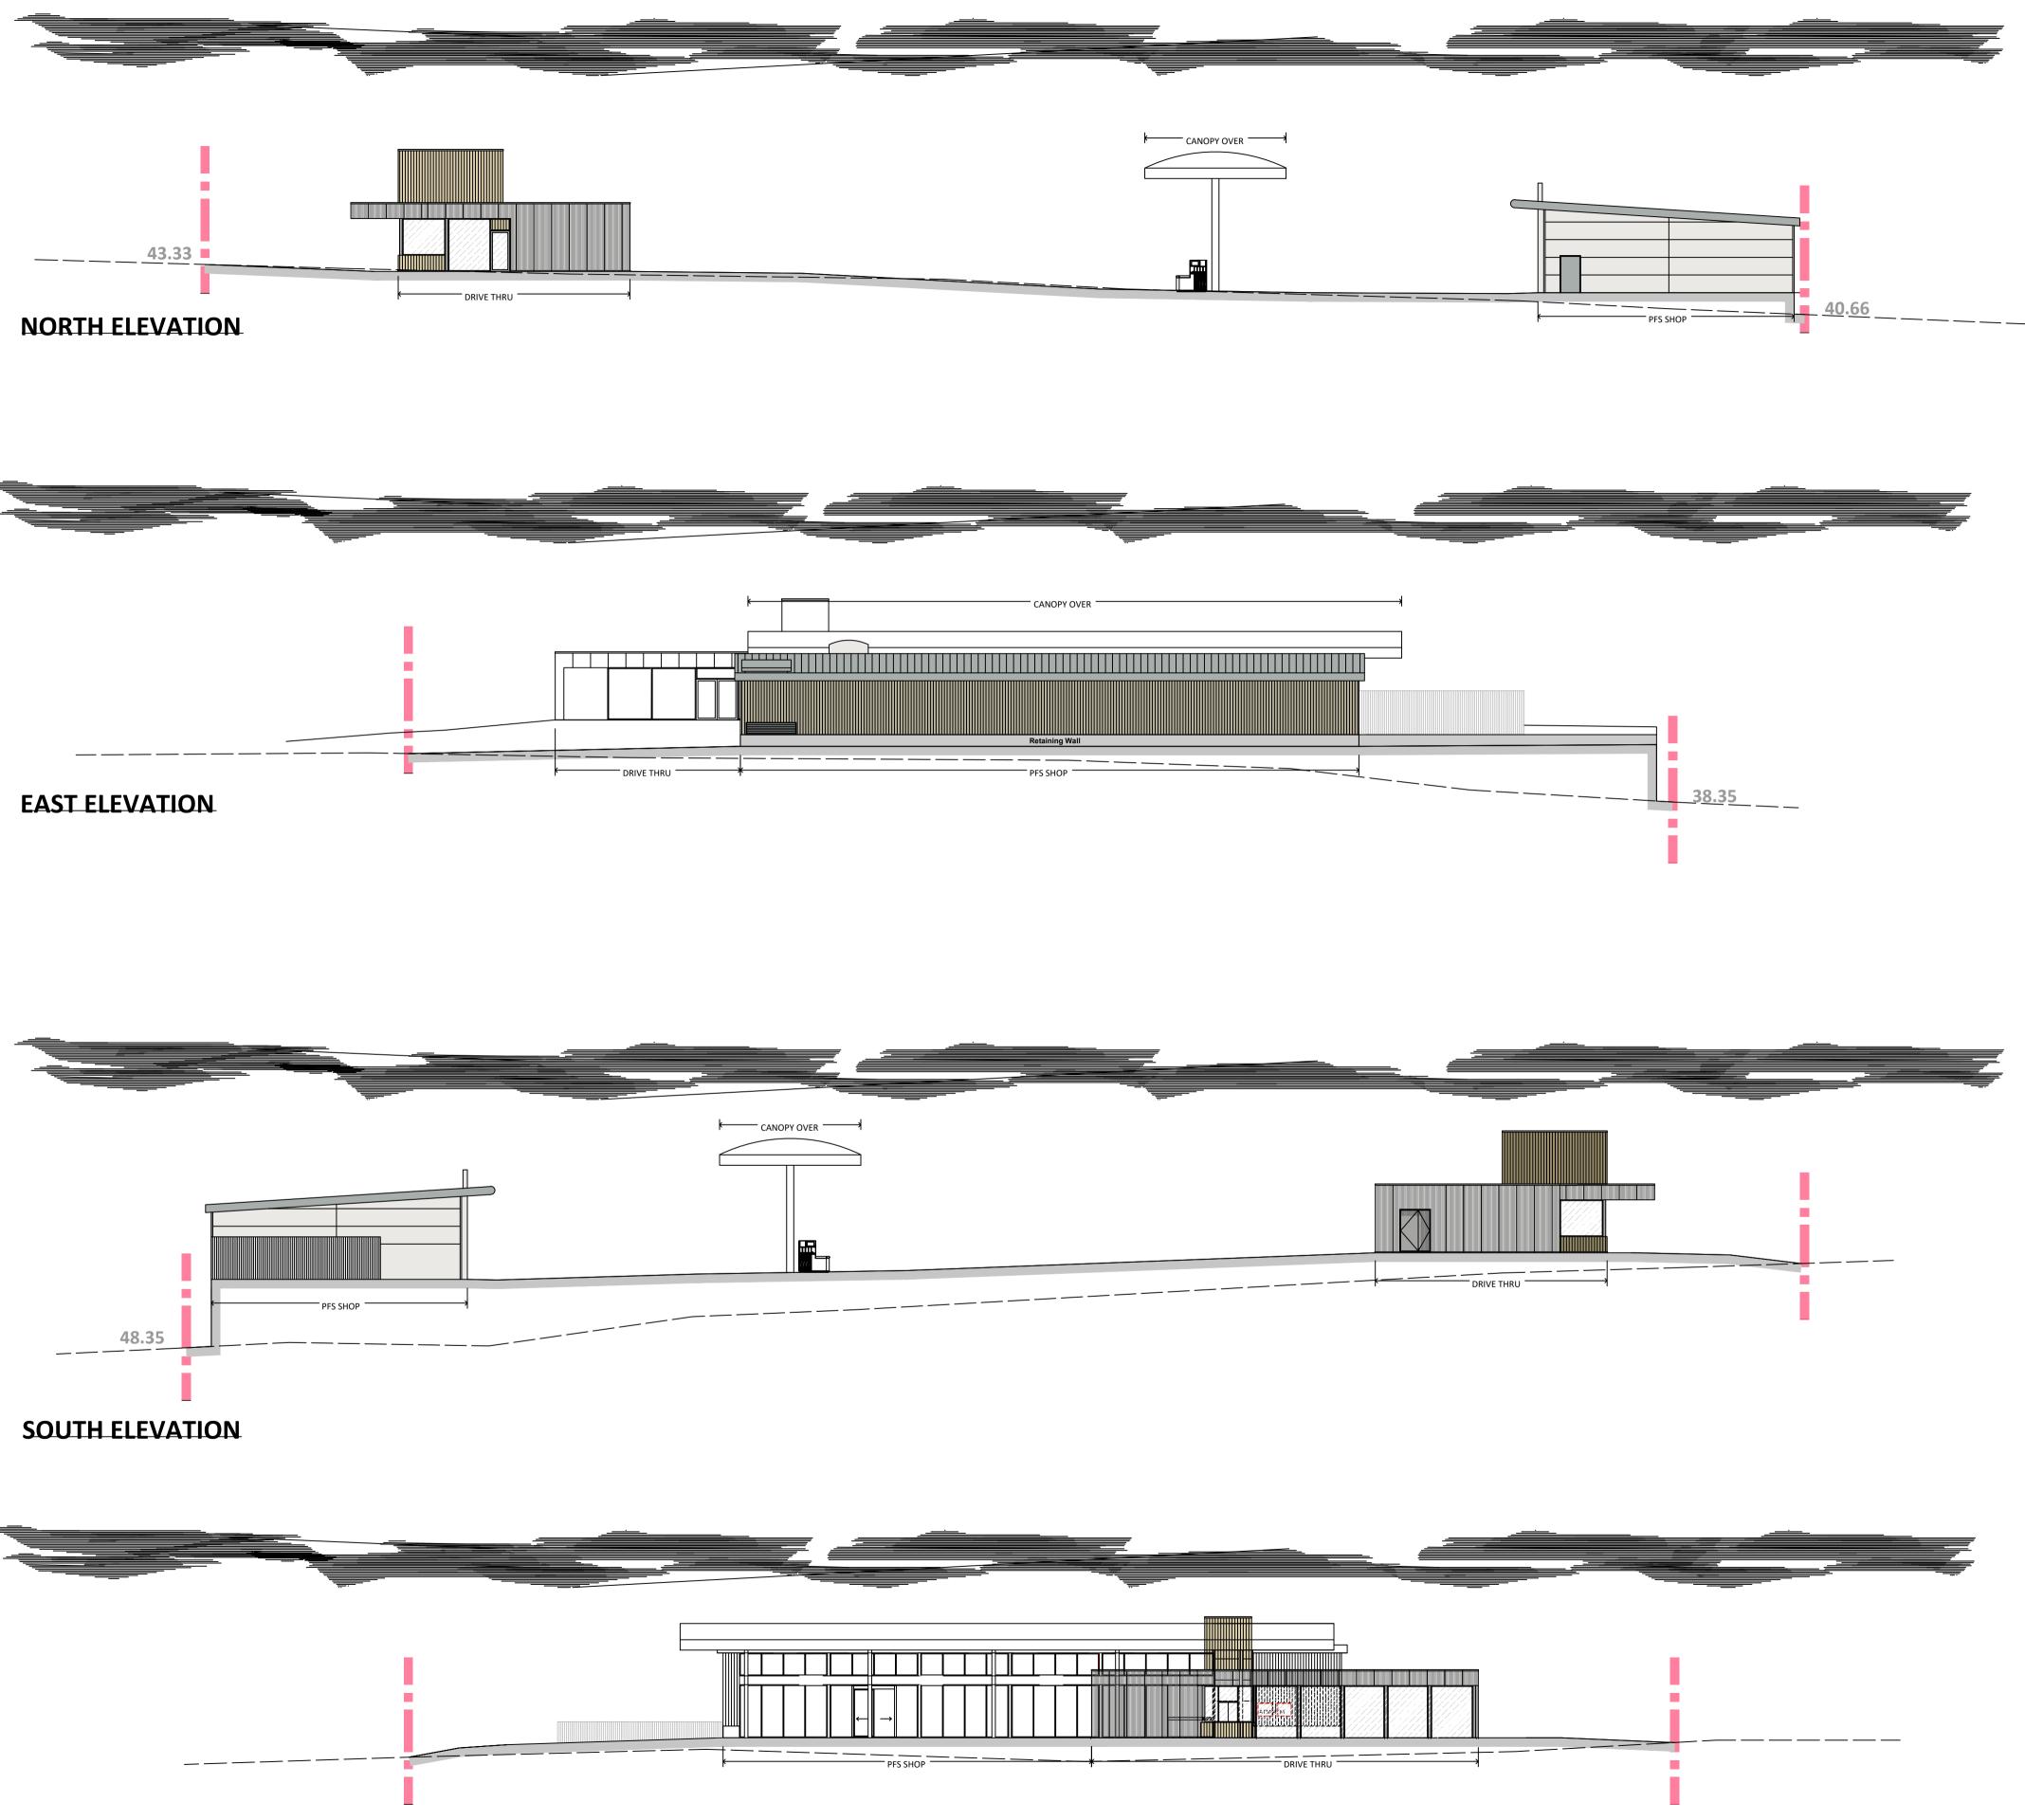

Key

Application Boundary

| A       | 01.02.2023 WARRANT IS                                                     | SUE                     |            | KL                                 |
|---------|---------------------------------------------------------------------------|-------------------------|------------|------------------------------------|
| s m     | ith desi                                                                  | gn a                    | asso       | ciates                             |
| ,       | <b>v Leatherhead Du</b><br>loch Crescent, Glasgow (<br>@smithdesign.co.uk | <b>mfries</b><br>G3 6EQ | www.       | 0141 353 3501<br>smithdesign.co.uk |
| client  | Euro Garage                                                               | S                       |            | <b>C</b><br>Euro Garages           |
| project | Proposed De<br>Nitshill Road,                                             |                         |            |                                    |
| drawing | Proposed Site                                                             | e Elevat                | ions       | original size<br>A 1               |
| scale   | 1:200                                                                     |                         |            | drawn<br>KL                        |
| date    | 01.02.2023                                                                |                         |            | checked                            |
| status  | BUILDING WARRANT                                                          |                         |            | passed                             |
| job no. | G2967                                                                     | drawing n<br>AL(        | 。<br>0)013 | revision<br>A                      |
|         |                                                                           |                         |            |                                    |