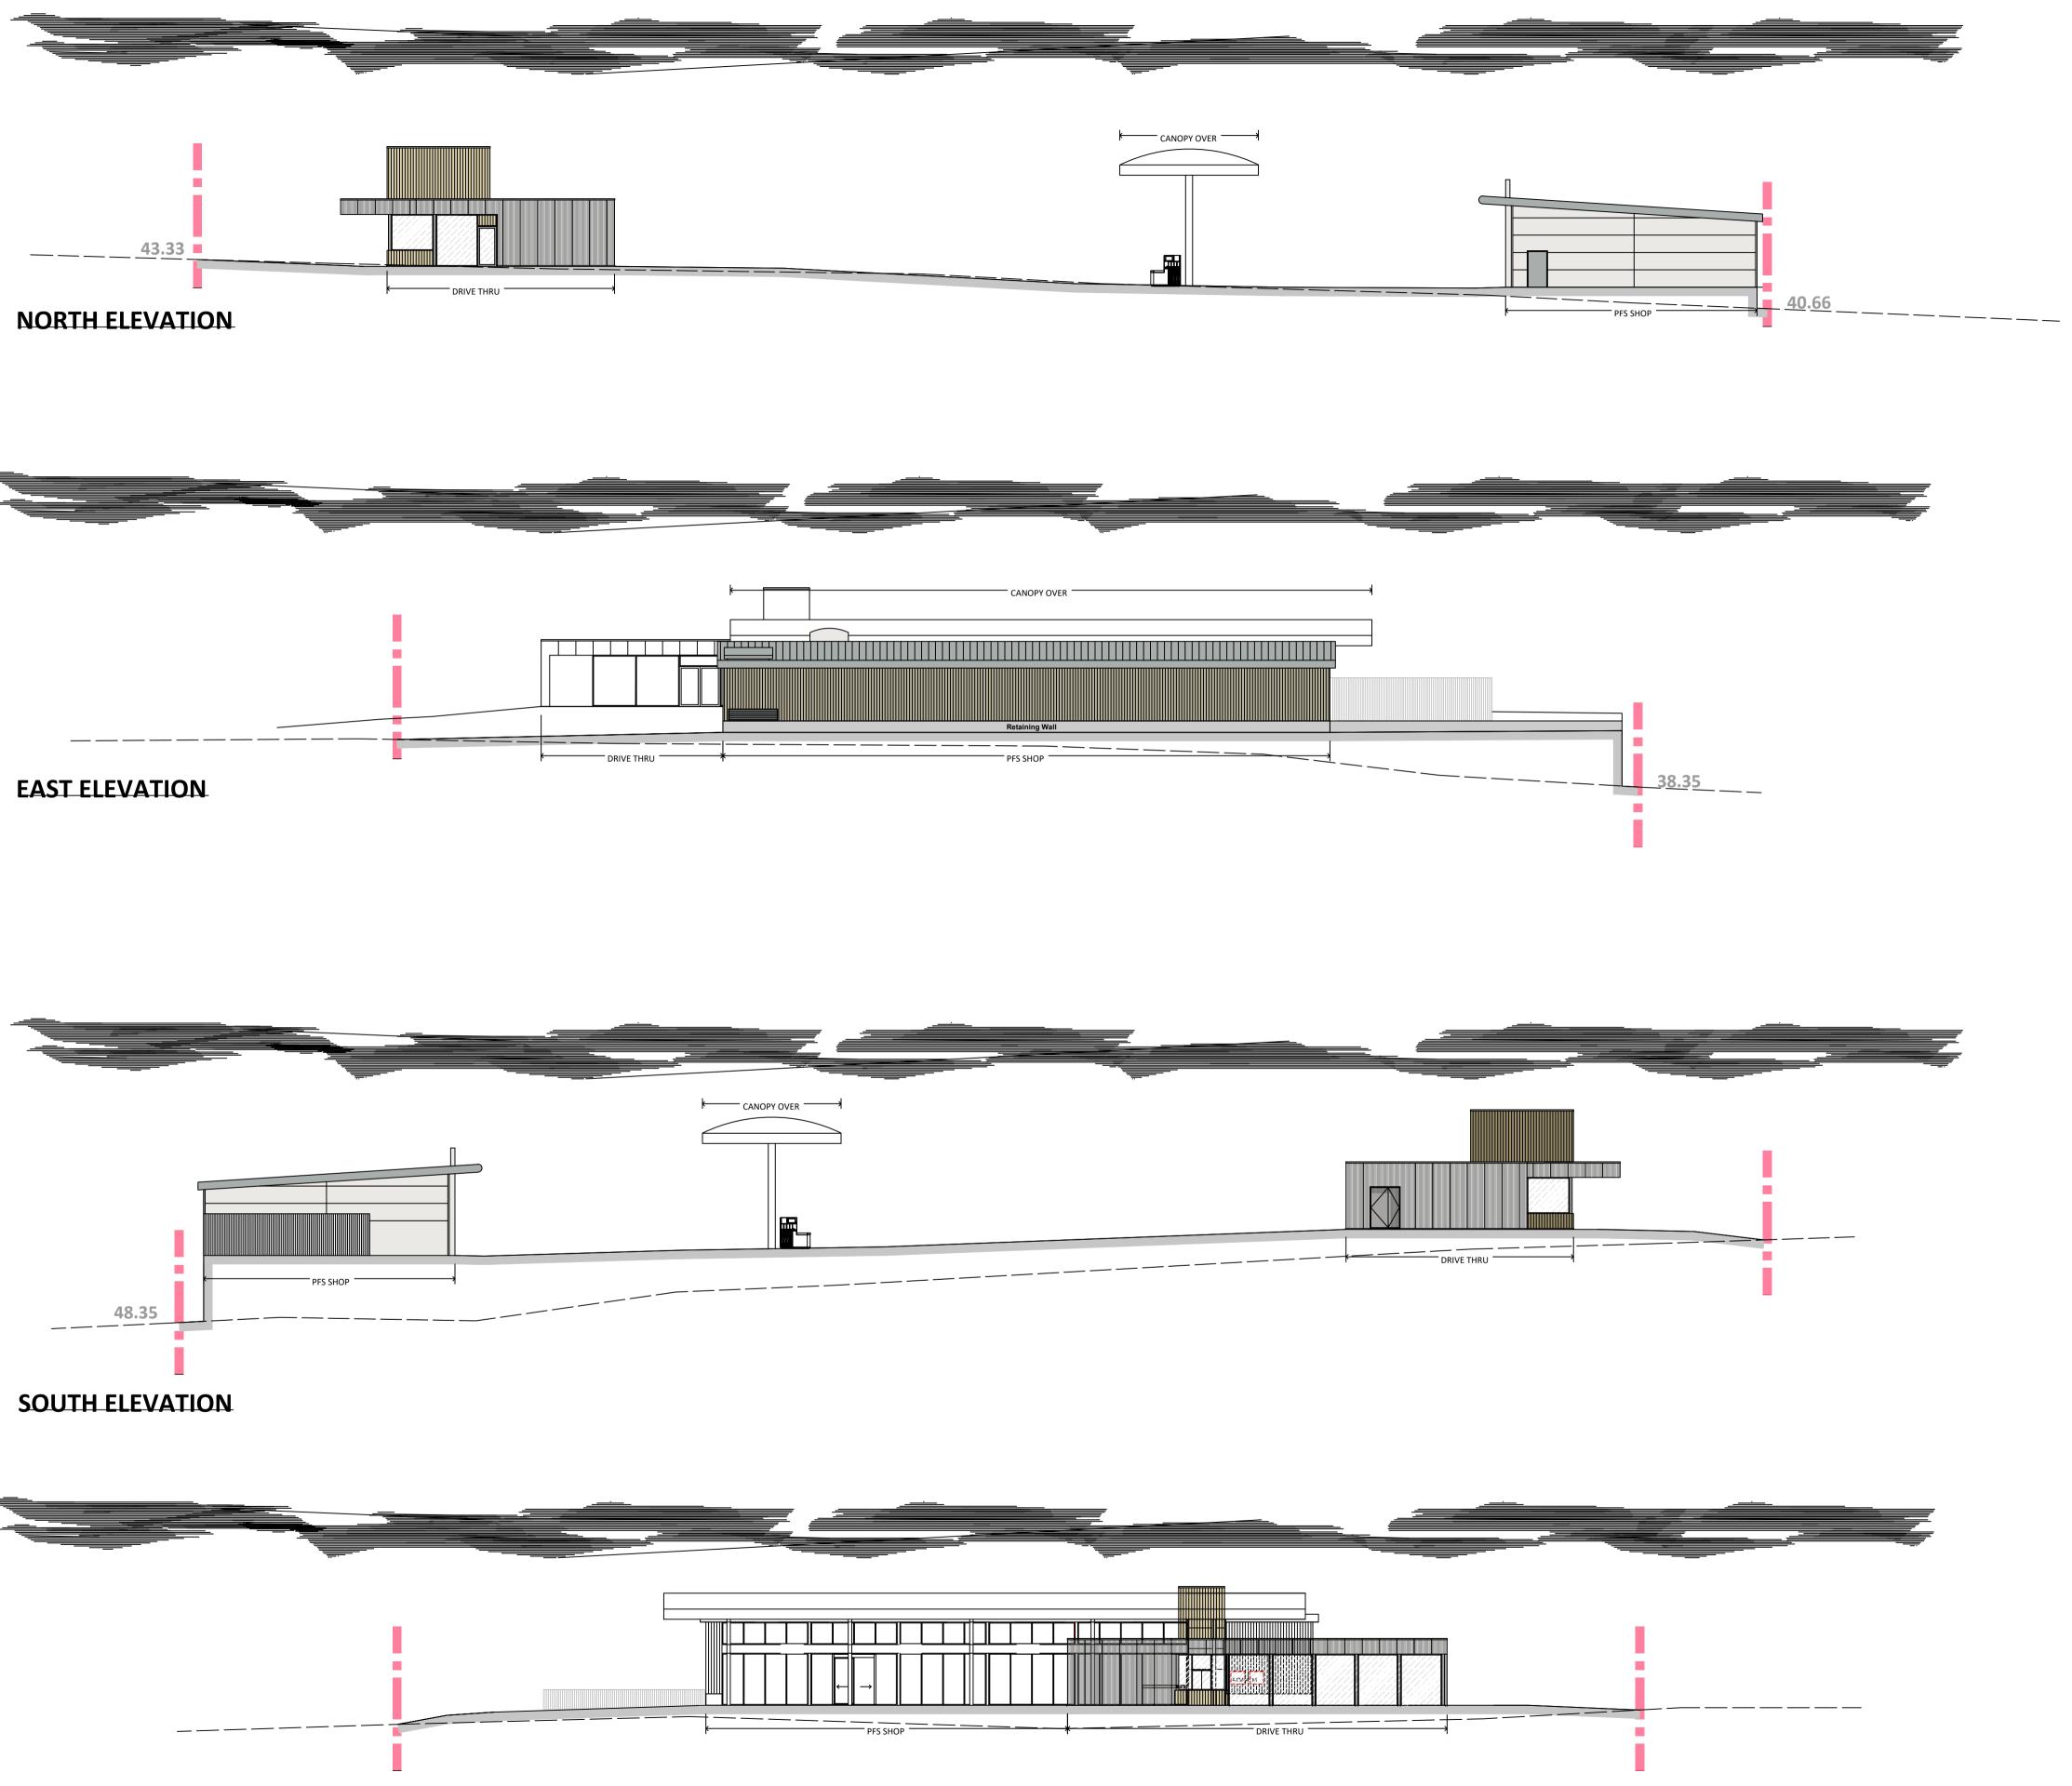

Key

Application Boundary

| A       | 01.02.2023 WARRANT IS                                                     | SUE                     |            | KL                                 |
|---------|---------------------------------------------------------------------------|-------------------------|------------|------------------------------------|
| s m     | ith desi                                                                  | gn a                    | asso       | ciates                             |
| ,       | <b>v Leatherhead Du</b><br>loch Crescent, Glasgow (<br>@smithdesign.co.uk | <b>mfries</b><br>G3 6EQ | www.       | 0141 353 3501<br>smithdesign.co.uk |
| client  | Euro Garage                                                               | S                       |            | <b>C</b><br>Euro Garages           |
| project | Proposed De<br>Nitshill Road,                                             |                         |            |                                    |
| drawing | Proposed Site                                                             | e Elevat                | ions       | original size<br>A 1               |
| scale   | 1:200                                                                     |                         |            | drawn<br>KL                        |
| date    | 01.02.2023                                                                |                         |            | checked                            |
| status  | BUILDING WARRANT                                                          |                         |            | passed                             |
| job no. | G2967                                                                     | drawing n<br>AL(        | 。<br>0)013 | revision<br>A                      |
|         |                                                                           |                         |            |                                    |