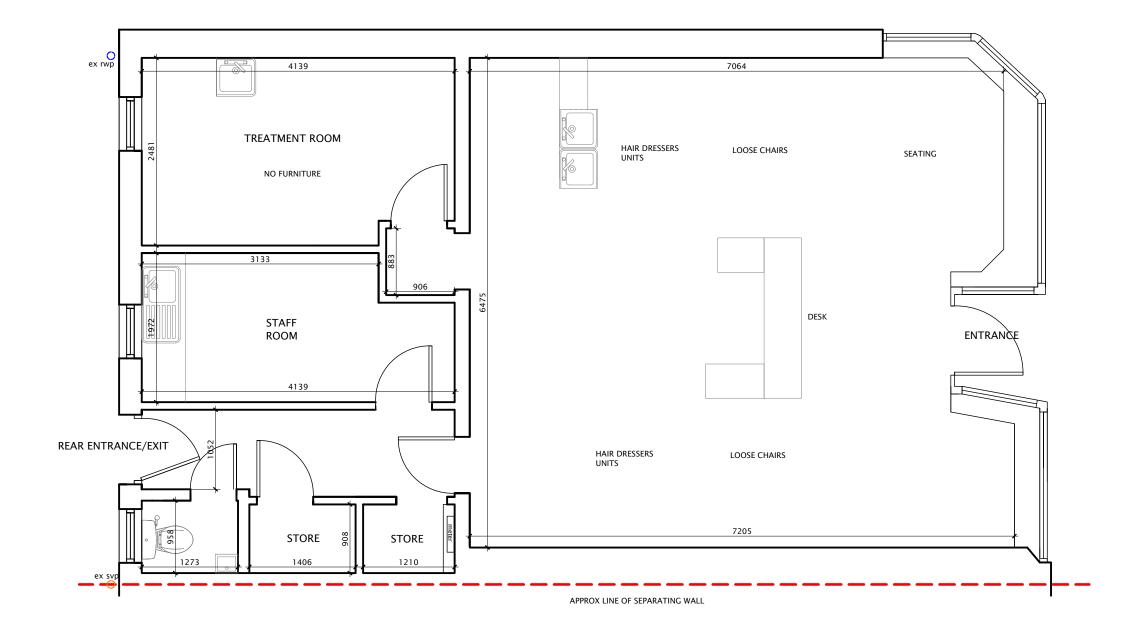

## **GROUND FLOOR PLAN AS EXISTING**

Scale 1:50

6 Fauldhouse Road, Longridge, Bathgate, West Lothian, EH47 8AW t: 01501 770986

e: info@habarchitecture.com w: www.habarchitecture.com

## **BUILDING WARRANT**

Project/Client:

125 CLEVEDEN ROAD, GLASGOW, G12 0JU

FOR FIRST STOP PHARMACY

Drawing:

GROUND FLOOR PLAN

AS EXISTING

| -           | JM        | 05.05.23 |  |
|-------------|-----------|----------|--|
| Rev:        | Drawn By: | Date:    |  |
| 2316 - D102 | AS NOTED  | @A3      |  |
| Dwg No:     | Scale:    |          |  |