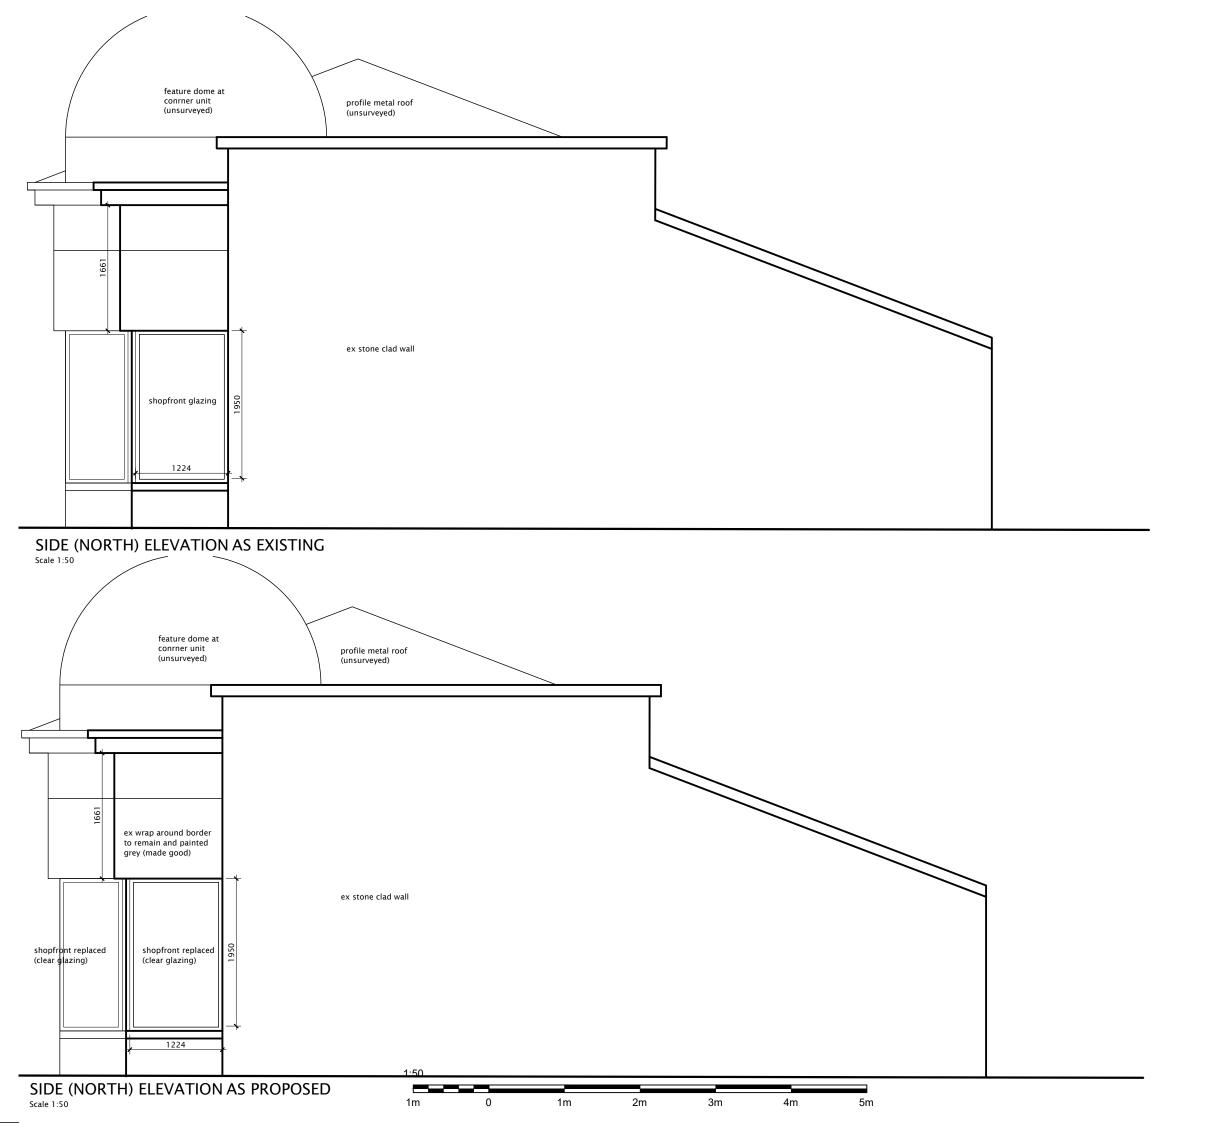

## ALTERATIONS

125 CLEVEDON ROAD, GLASGOW, G12 0JU

FOR FIRST STOP PHARMACY

Drawing: SIDE ELEVATION

AS EXISTING AND PROPOSED

| В           | MH        | 05.05.23 |
|-------------|-----------|----------|
| Rev:        | Drawn By: | Date:    |
| 2316 - D202 | AS NOTED  | @A3      |
| Dwg No:     | Scale:    |          |