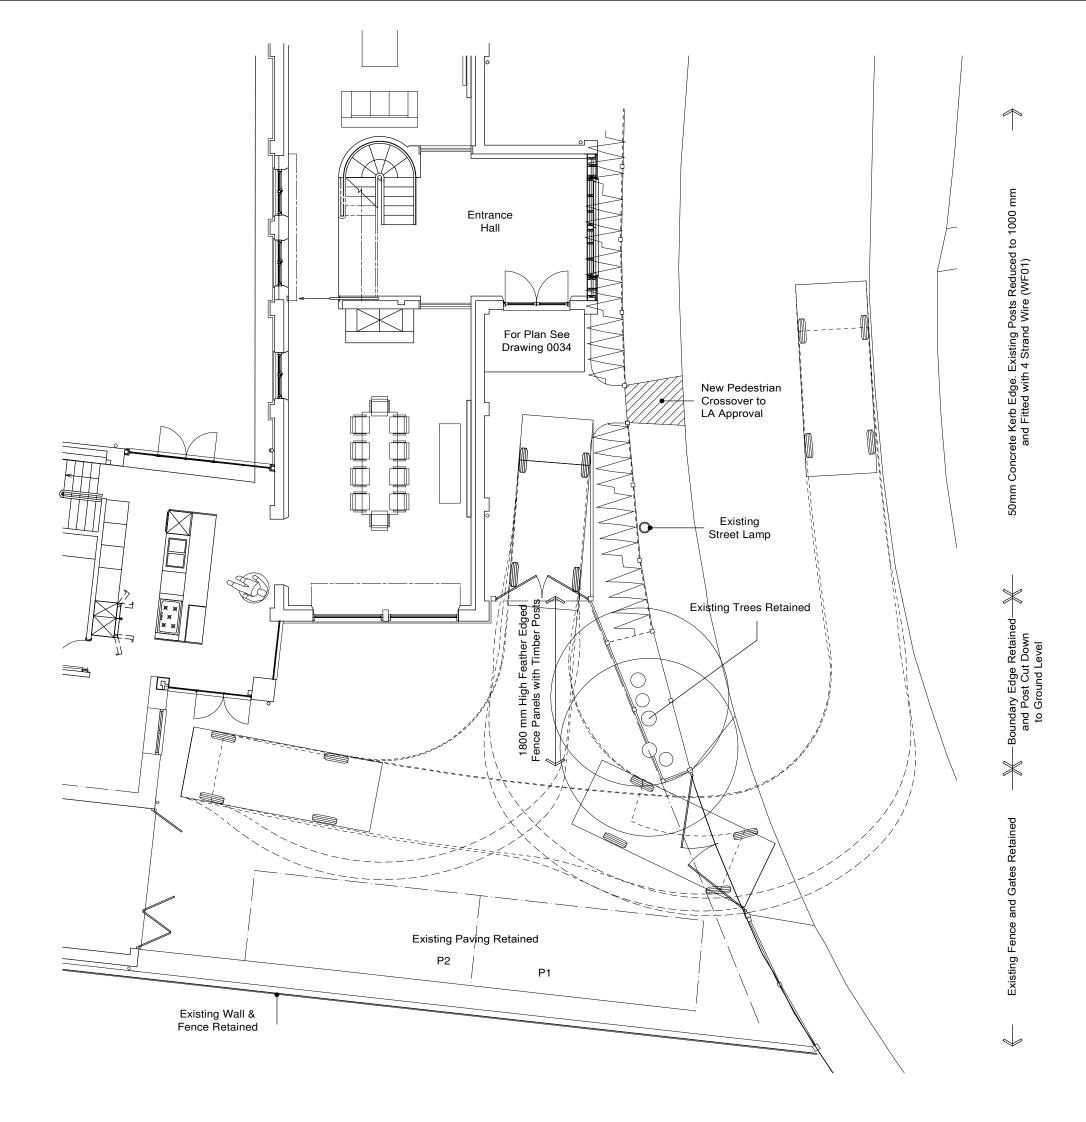

Copyright is reserved Copying or reproduction of this drawing or electronic data with out the written permission of the legal owner is prohibited.

## Disclaimer

No responsibility is implied for the accuracy or for any conseque resulting from the miss use or alteration of this information.



## **WF01**

Timber post Wire fence 1100 mm High



Source of Image: http://www.wire-design.co.uk/featuredproject/lyckorna-summer-house-post-detail/

| C1  | 281123 | Planning Issue                            | RN -      |
|-----|--------|-------------------------------------------|-----------|
| P3  | 060623 | Amended Following Pre Application Meeting | RN -      |
| P2  | 221222 | Amended to Client's Requirements          | RN -      |
| P1  | 191222 | Preliminary Issue for Comment             |