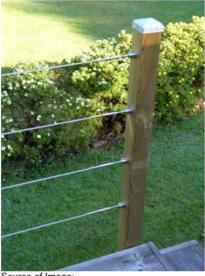

## **WF01**

Timber post Wire fence 1100 mm High

Source of Image: http://www.wire-design.co.uk/featuredproject/lyckorna-summer-house-post-detail/

| C1  | 281123 | Planning Issue                            | RN -      |
|-----|--------|-------------------------------------------|-----------|
| P3  | 060623 | Amended Following Pre Application Meeting | RN -      |
| P2  | 221222 | Amended to Client's Requirements          | RN -      |
| P1  | 191222 | Preliminary Issue for Comment             | RN -      |
| REV | DATE   | COMMENT                                   | CHK - APD |