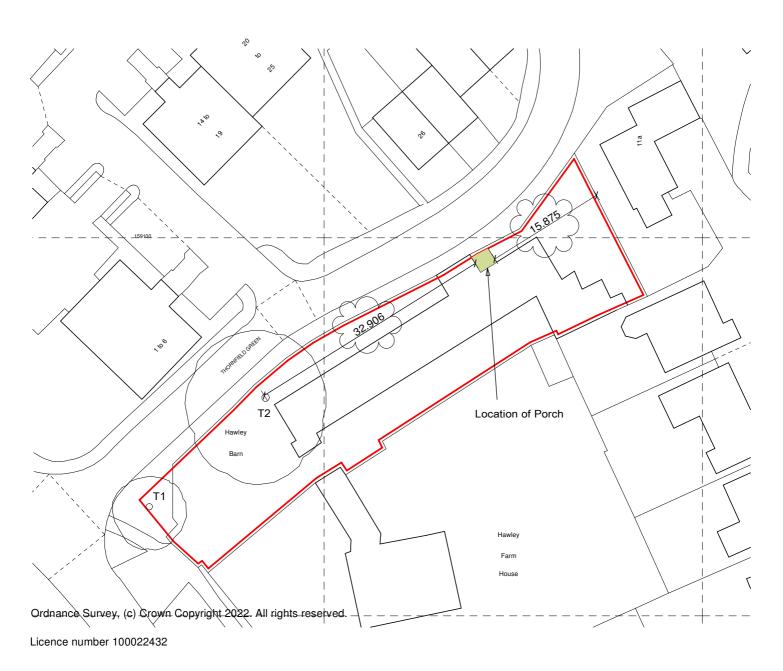

|                                                                                          | C2 051223 Trees and Clouded Dimensions Added Planning Issue  REV DATE COMMENT  Key - CHK = Checked by APD = Approved by |             | RN -<br>RN -<br>CHK - APD |
|------------------------------------------------------------------------------------------|-------------------------------------------------------------------------------------------------------------------------|-------------|---------------------------|
| Robert Davies John West Ltd  ARCHITECTS                                                  | PURPOSE OF ISSUE Planning                                                                                               | DRAWN BY    | CHECKED BY                |
| ESTABLISHED 1973 The Courtyard 59 Church Street                                          |                                                                                                                         | REVISION C2 | SCALE @ A4<br>1:500       |
| Staines - upon - Thames TW18 4XS +44 (0) 1784459211   info@rdjwltd.com   www.rdjwltd.com | TITLE Proposed Porch Block Plan                                                                                         |             |                           |
| PROJECT Hawley Barn Hawley Road Blackwater                                               | DRAWING NUMBER 2797-RDJWL-02-XX-DR-A-0030                                                                               |             |                           |