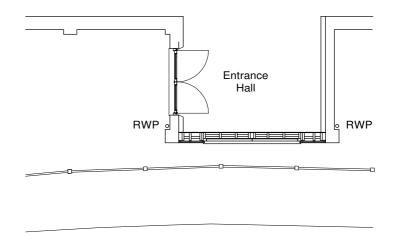

Side Elevation

Front Elevation

Floor Plan

| PROJECT                                                 | DRAWING NUMBER                           |                                        |          |                           |
|---------------------------------------------------------|------------------------------------------|----------------------------------------|----------|---------------------------|
| Hawley Barn Hawley Road Blackwater                      | 2797-RDJWL-02-00-DR-A-0033               |                                        |          |                           |
| Staines - upon - Thames TW18 4XS                        | TITLE                                    |                                        |          |                           |
| +44 (0) 1784459211   info@rdjwltd.com   www.rdjwltd.com | Existing Porch Area Plan & Elevations    |                                        |          |                           |
| ESTABLISHED 1973                                        | PROJECT №                                | status                                 | REVISION | SCALE @ A4                |
| The Courtyard 59 Church Street                          | <b>L2797</b>                             | <b>A3</b>                              |          | 1:100                     |
| Robert Davies John West Ltd<br>ARCHITECTS               | Key - CHK = Checked by APD = Approved by |                                        |          | CHECKED BY                |
|                                                         | P1 191222 Issue                          | ing Issue<br>d for Information<br>MENT |          | RN -<br>RN -<br>CHK - APD |