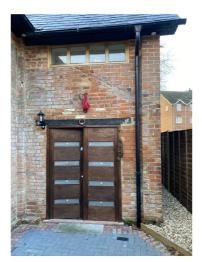

Side Elevation

Front Elevation

Floor Plan

| PROJECT                                                 | DRAWING NUMBER                           |                                        |          |                           |
|---------------------------------------------------------|------------------------------------------|----------------------------------------|----------|---------------------------|
| Hawley Barn Hawley Road Blackwater                      | 2797-RDJWL-02-00-DR-A-0033               |                                        |          |                           |
| Staines - upon - Thames TW18 4XS                        | TITLE                                    |                                        |          |                           |
| +44 (0) 1784459211   info@rdjwltd.com   www.rdjwltd.com | Existing Porch Area Plan & Elevations    |                                        |          |                           |
| ESTABLISHED 1973                                        | PROJECT №                                | status                                 | REVISION | SCALE @ A4                |
| The Courtyard 59 Church Street                          | <b>L2797</b>                             | <b>A3</b>                              |          | 1:100                     |
| Robert Davies John West Ltd<br>ARCHITECTS               | Key - CHK = Checked by APD = Approved by |                                        |          | CHECKED BY                |
|                                                         | P1 191222 Issue                          | ing Issue<br>d for Information<br>MENT |          | RN -<br>RN -<br>CHK - APD |