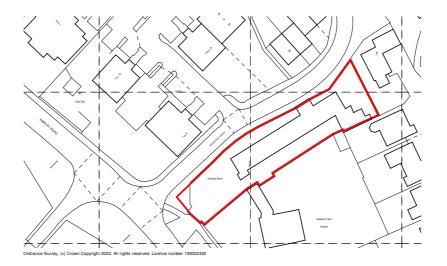

| PROJECT<br>Hawley Barn Hawley Road Blackwater                      | DRAWING NUMBER<br>2797-RDJWL-XX-XX-DR-A-0015                                          |             |          |                    |
|--------------------------------------------------------------------|---------------------------------------------------------------------------------------|-------------|----------|--------------------|
| +44 (0) 1784459211   info@rdjwltd.com   www.rdjwltd.com            | Location Plan                                                                         |             |          |                    |
| The Courtyard 59 Church Street<br>Staines - upon - Thames TW18 4XS | L2797                                                                                 | A3          | C2       | 1:1250             |
| ESTABLISHED 1973                                                   | PROJECT No                                                                            | STATUS      | REVISION | SCALE @ A4         |
| ARCHITECTS                                                         | Information                                                                           | Information |          | RN                 |
| Robert Davies John West Ltd                                        | REV DATE COMMENT   Key CHK = Checked by APD = Approved by   PURPOSE OF ISSUE DRAWN BY |             |          | CHK - APD          |
|                                                                    | C2 151222 Original Outbuilding Ac<br>C1 091222 Planning Issue                         |             | lded     | RN - RN<br>RN - RN |