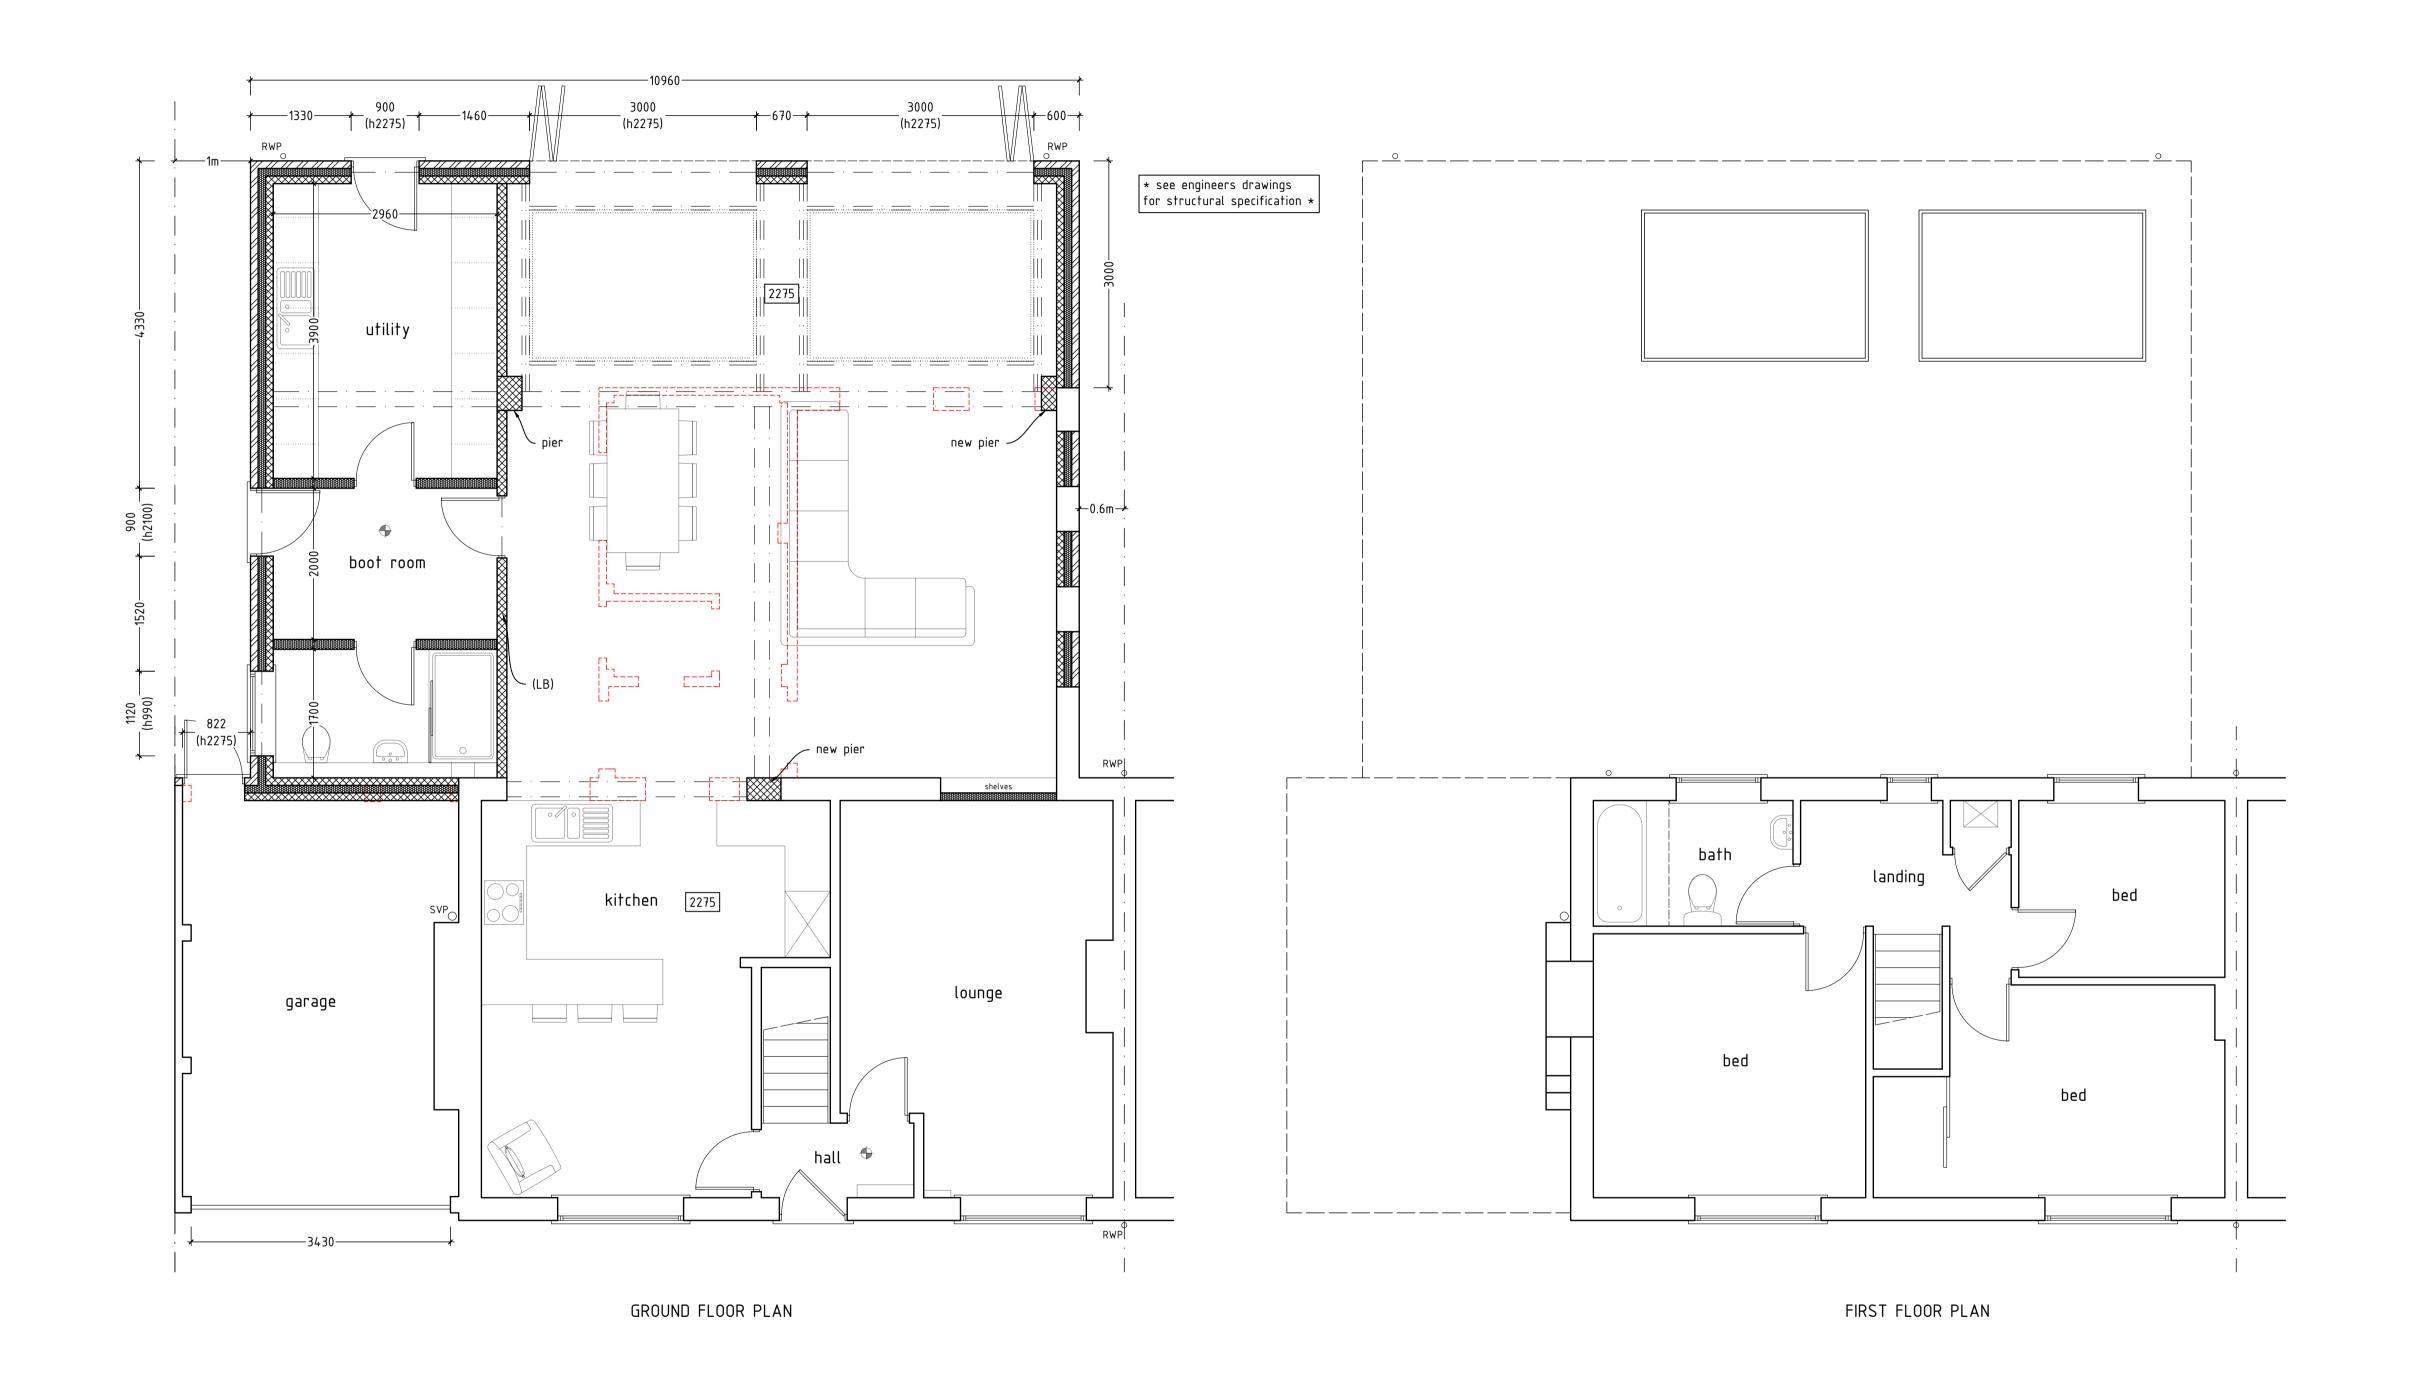

## **BUILDING REGULATIONS**

Client

Ms DEBBIE JORDAN

Project

15 RAVEN ROAD, HOOK HAMPSHIRE, RG27 9HH

Drawing

PROPOSED FLOOR PLANS

| Date          | Scale     | Drawn |
|---------------|-----------|-------|
| NOV 23        | 1:50 @ A1 | LF    |
| Drawing No.   |           | Rev.  |
| 23-4954-BR-03 |           | Α     |