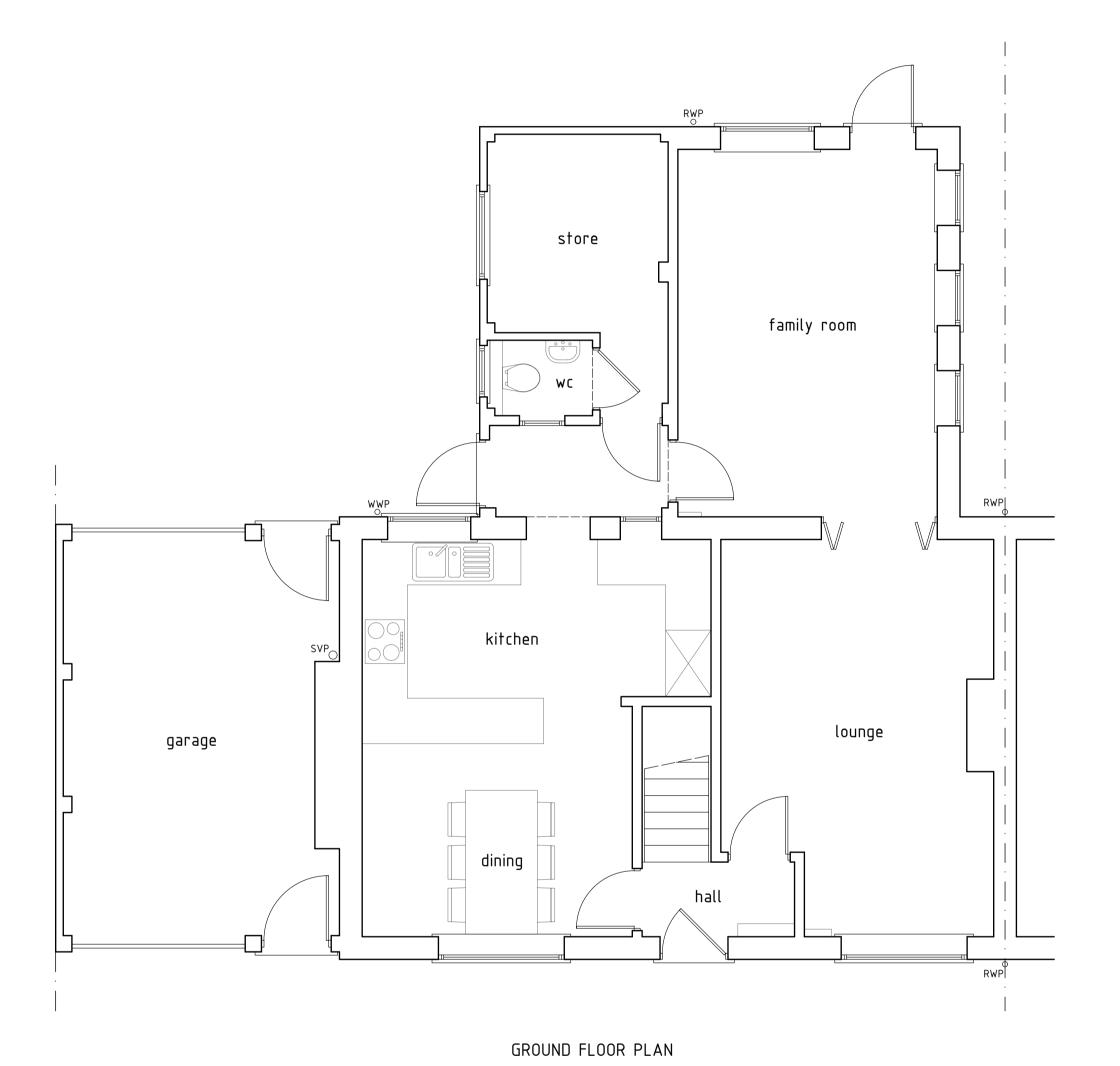

**GENERAL NOTES** 

Drawing to be read in conjunction with all information by architects, structural engineers & services consultants. The contractor is not to scale from this drawing. All written dimensions to be checked on site before work commences. Discrepancies, where identified, must be reported to the architect immediately. This drawing is the property of Vesta Architects Ltd and must not be reproduced or disclosed to any unauthorised person either wholly or in part without written consent.





The Oast House, Stapeley Manor Farm, Odiham, Hampshire, RG29 1JE +44 (0)1256 862850 | info@vesta-architects.co.uk

www.vesta-architects.co.uk

Client Ms DEBBIE JORDAN

Project

Drawing No.

15 RAVEN ROAD, HOOK HAMPSHIRE, RG27 9HH

Drawing EXISTING FLOOR PLANS

Drawn Date NOV 23 1:50 @ A1