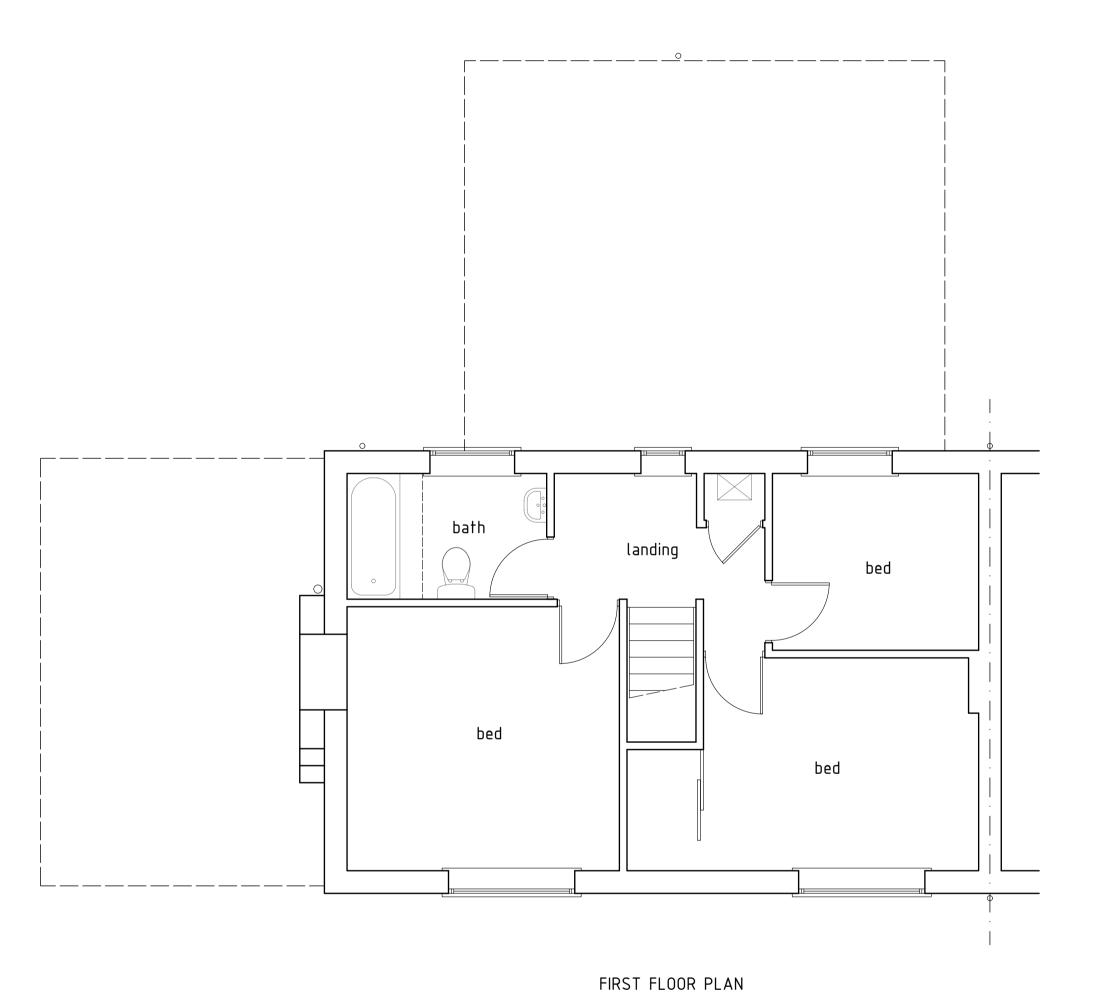

**GENERAL NOTES** 

Drawing to be read in conjunction with all information by architects, structural engineers & services consultants. The contractor is not to scale from this drawing. All written dimensions to be checked on site before work commences. Discrepancies, where identified, must be reported to the architect immediately. This drawing is the property of Vesta Architects Ltd and must not be reproduced or disclosed to any unauthorised person either wholly or in part without written consent.





The Oast House, Stapeley Manor Farm, Odiham, Hampshire, RG29 1JE +44 (0)1256 862850 | info@vesta-architects.co.uk

www.vesta-architects.co.uk

Client Ms DEBBIE JORDAN

Project

Drawing No.

15 RAVEN ROAD, HOOK HAMPSHIRE, RG27 9HH

Drawing EXISTING FLOOR PLANS

Drawn Date NOV 23 1:50 @ A1