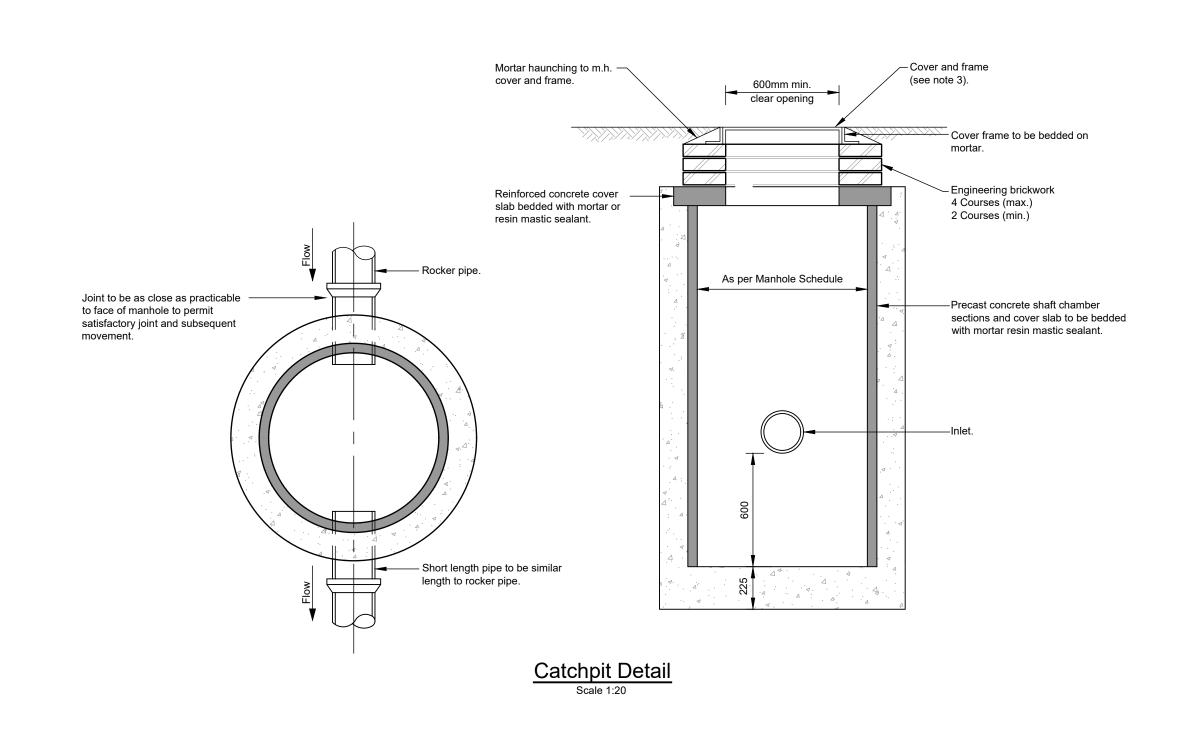

| No770                                                                                                                                                                                                                                                                               |                |               |               |                |
|-------------------------------------------------------------------------------------------------------------------------------------------------------------------------------------------------------------------------------------------------------------------------------------|----------------|---------------|---------------|----------------|
| NOTES                                                                                                                                                                                                                                                                               |                |               |               |                |
|                                                                                                                                                                                                                                                                                     | not scale this | •             |               |                |
| <ol><li>This drawing to be read in conjunction with all other relevant<br/>engineer's and architect's drawings and specifications.</li></ol>                                                                                                                                        |                |               |               |                |
| <ol> <li>Manhole tops to be ductile iron class D400 in carriageways, class<br/>B125 in car parking areas and class A15 only in pedestrian areas<br/>and footways all to BS EN 124:2015 having 600mm minimum<br/>clear opening, non ventilating type with closed keyways.</li> </ol> |                |               |               |                |
| clear opening, non ventualing type with closed keyways.                                                                                                                                                                                                                             |                |               |               |                |
|                                                                                                                                                                                                                                                                                     |                |               |               |                |
|                                                                                                                                                                                                                                                                                     |                |               |               |                |
|                                                                                                                                                                                                                                                                                     |                |               |               |                |
|                                                                                                                                                                                                                                                                                     |                |               |               |                |
|                                                                                                                                                                                                                                                                                     |                |               |               |                |
|                                                                                                                                                                                                                                                                                     |                |               |               |                |
|                                                                                                                                                                                                                                                                                     |                |               |               |                |
|                                                                                                                                                                                                                                                                                     |                |               |               |                |
|                                                                                                                                                                                                                                                                                     |                |               |               |                |
|                                                                                                                                                                                                                                                                                     |                |               |               |                |
|                                                                                                                                                                                                                                                                                     |                |               |               |                |
|                                                                                                                                                                                                                                                                                     |                |               |               |                |
|                                                                                                                                                                                                                                                                                     |                |               |               |                |
|                                                                                                                                                                                                                                                                                     |                |               |               |                |
|                                                                                                                                                                                                                                                                                     |                |               |               |                |
|                                                                                                                                                                                                                                                                                     |                |               |               |                |
|                                                                                                                                                                                                                                                                                     |                |               |               |                |
|                                                                                                                                                                                                                                                                                     | I.             | 1 1           |               |                |
|                                                                                                                                                                                                                                                                                     |                |               |               |                |
|                                                                                                                                                                                                                                                                                     |                |               |               |                |
| - (                                                                                                                                                                                                                                                                                 | 06/11/23       | JOD Is        | sued for comm | pent           |
| Rev         Date         By         Chkd.         Revision notes                                                                                                                                                                                                                    |                |               |               |                |
| Job Title                                                                                                                                                                                                                                                                           |                |               |               |                |
|                                                                                                                                                                                                                                                                                     |                |               |               |                |
| Newfoundland Road                                                                                                                                                                                                                                                                   |                |               |               |                |
| Deepcut                                                                                                                                                                                                                                                                             |                |               |               |                |
|                                                                                                                                                                                                                                                                                     |                |               |               |                |
| Drawing Title                                                                                                                                                                                                                                                                       |                |               |               |                |
| P.C. Ring Catchpit                                                                                                                                                                                                                                                                  |                |               |               |                |
| Construction Detail.                                                                                                                                                                                                                                                                |                |               |               |                |
|                                                                                                                                                                                                                                                                                     |                |               |               |                |
| Client                                                                                                                                                                                                                                                                              |                |               |               |                |
| Little Rock Developments Itd                                                                                                                                                                                                                                                        |                |               |               |                |
|                                                                                                                                                                                                                                                                                     |                |               |               |                |
|                                                                                                                                                                                                                                                                                     |                |               |               |                |
| CONSULTING                                                                                                                                                                                                                                                                          |                |               |               |                |
| ENGINEERS                                                                                                                                                                                                                                                                           |                |               |               |                |
| 01732 617555 mail@hodel.uk<br>Scale at A3: Status:                                                                                                                                                                                                                                  |                |               |               |                |
| 1:20 FOR COMMENT                                                                                                                                                                                                                                                                    |                |               |               |                |
| Drawn:                                                                                                                                                                                                                                                                              |                | Checke<br>JO[ |               | Approved:<br>- |
| Date:<br>Nov                                                                                                                                                                                                                                                                        | /'23           | Date:<br>Nov  | /'23          | Date:          |
| Drawing                                                                                                                                                                                                                                                                             |                |               | 20            | Revision:      |
| 23-158 C05 -                                                                                                                                                                                                                                                                        |                |               |               |                |
| · · · ·                                                                                                                                                                                                                                                                             |                | ~             |               |                |