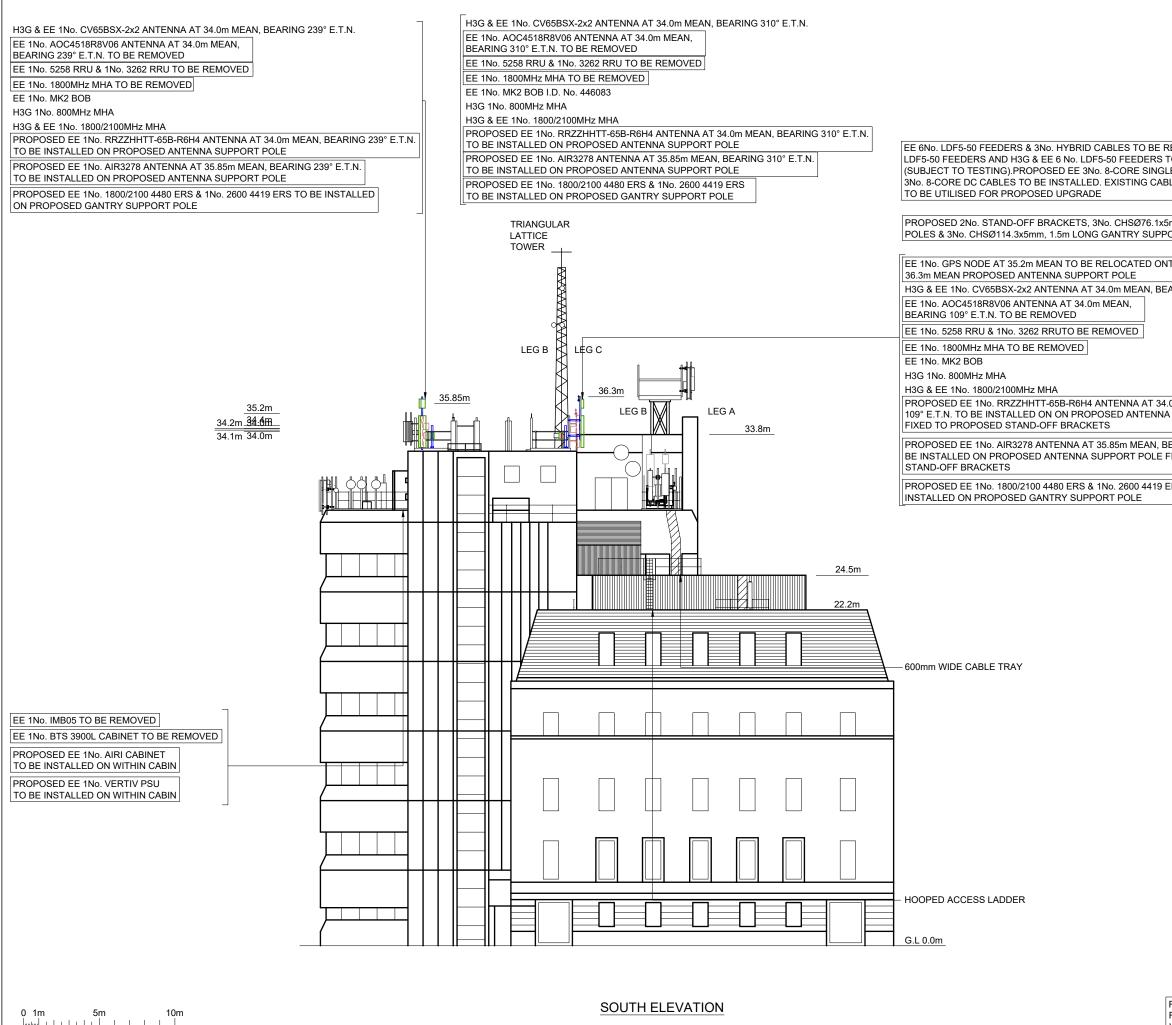

|                                                              | ©2020 Cellnex<br>All rights reserved. No part of this publication may be reproduced, stored in                                                                                        |
|--------------------------------------------------------------|---------------------------------------------------------------------------------------------------------------------------------------------------------------------------------------|
|                                                              | a retrieval system or transmitted in any form or by any means (Electronic,<br>Mechanical, Photocopying, Recording or otherwise), without the prior<br>written consent of the Company. |
|                                                              | NOTES                                                                                                                                                                                 |
|                                                              |                                                                                                                                                                                       |
|                                                              |                                                                                                                                                                                       |
|                                                              |                                                                                                                                                                                       |
|                                                              |                                                                                                                                                                                       |
|                                                              |                                                                                                                                                                                       |
| REMOVED. H3G 6 No.                                           |                                                                                                                                                                                       |
| TO BE REUSED                                                 |                                                                                                                                                                                       |
| LE MODE FIBRES &<br>BLE MANAGEMENT                           |                                                                                                                                                                                       |
| -                                                            |                                                                                                                                                                                       |
|                                                              | 1                                                                                                                                                                                     |
| 5mm, 3.5m LONG ANTENNA SUPPORT<br>PORT POLES TO BE INSTALLED |                                                                                                                                                                                       |
|                                                              |                                                                                                                                                                                       |
| TO AT                                                        |                                                                                                                                                                                       |
| EARING 109° E.T.N.                                           |                                                                                                                                                                                       |
|                                                              |                                                                                                                                                                                       |
|                                                              |                                                                                                                                                                                       |
|                                                              |                                                                                                                                                                                       |
|                                                              |                                                                                                                                                                                       |
|                                                              |                                                                                                                                                                                       |
| .0m MEAN, BEARING                                            |                                                                                                                                                                                       |
| A SUPPORT POLE                                               |                                                                                                                                                                                       |
|                                                              |                                                                                                                                                                                       |
| BEARING 109° E.T.N. TO<br>FIXED TO PROPOSED                  | PROJECT No. COM-0025768                                                                                                                                                               |
|                                                              | CELL No. SDL026                                                                                                                                                                       |
| ERS TO BE                                                    | BT SKYLINE NO.                                                                                                                                                                        |
|                                                              | SR0007                                                                                                                                                                                |
|                                                              | PROJ No                                                                                                                                                                               |
|                                                              |                                                                                                                                                                                       |
|                                                              | PROJ No                                                                                                                                                                               |
|                                                              | PROJ No                                                                                                                                                                               |
|                                                              |                                                                                                                                                                                       |
|                                                              | PROJ No COM-0025768<br>B AMEND 17/11/23GBCGBC                                                                                                                                         |
|                                                              | PROJ No COM-0025768                                                                                                                                                                   |
|                                                              | A PLANNING 25/10/23GBCGBC<br>APPLICATION                                                                                                                                              |
|                                                              | ISS REVISION DATE DRN APP                                                                                                                                                             |
|                                                              |                                                                                                                                                                                       |
|                                                              | cellnex"                                                                                                                                                                              |
|                                                              | driving telecom connectivity                                                                                                                                                          |
|                                                              | CELLNEX UK<br>R+, 4TH FLOOR, 2 BLAGRAVE STREET, READING, RG1 1AZ<br>Tel. 020 4526 8553                                                                                                |
|                                                              | SITE No 167946                                                                                                                                                                        |
|                                                              | SUNDERLAND ATE                                                                                                                                                                        |
|                                                              | ST THOMAS STREET                                                                                                                                                                      |
|                                                              |                                                                                                                                                                                       |
|                                                              | TYNE AND WEAR<br>SR1 1QD                                                                                                                                                              |
|                                                              |                                                                                                                                                                                       |
|                                                              | NGR NZ 39890 57090                                                                                                                                                                    |
|                                                              | OS GRID 439890 557090                                                                                                                                                                 |
|                                                              | TITLE                                                                                                                                                                                 |
|                                                              |                                                                                                                                                                                       |
|                                                              | PLANNING APPLICATION<br>H3G & EE LTD                                                                                                                                                  |
|                                                              |                                                                                                                                                                                       |
|                                                              | SCALE 1:250<br>DRAWN GBC 17/11/23                                                                                                                                                     |
| FEINT DETAILS INDICATE LOCATIONS                             | APPROVED GBC 17/11/23                                                                                                                                                                 |
| RESERVED FOR OTHER PROPOSALS                                 | DRG No. Sheet 1 of 1 Rev                                                                                                                                                              |
| WHICH MAY BE THE SUBJECT OF<br>SEPARATE APPLICATIONS         | 167946-02-160 - MD027 B                                                                                                                                                               |
|                                                              | A3                                                                                                                                                                                    |
|                                                              |                                                                                                                                                                                       |