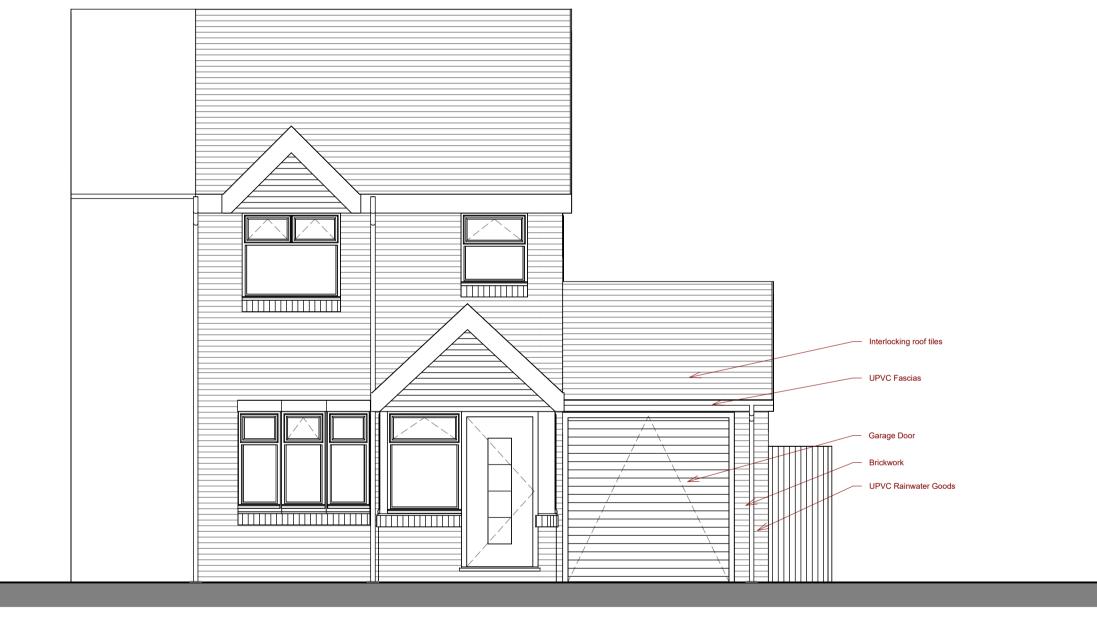

PROJECT NUMBER DRAWING SCALE:

22221

1:50 @ A3

DRAWING NUMBER / TITLE

110 PROPOSED FRONT ELEVATION

34 GREENSMITH WAY, BOLTON

SCALE 1: 50 @ A3 Unit of Measure m 0.5 1.5 2 2.5

www.shwilkinson.co.uk SCOTT@SHWILKINSON.CO.UK

ADDRESS: 6 DALE LEE,

WESTHOUGHTON,

BOLTON, BL6 6BW

NOTES: DO NOT SCALE, USE FIGURED DIMENSIONS ONLY. ALL DIMENSIONS TO BE VERIFIED ON SITE. PRIOR TO THE COMMENCEMENT OF ANY WORK OR THE PRODUCTION OF ANY SHOP DRAWING. ALL DISCREPANCIES TO BE REPORTED TO THE ARCHITECT.