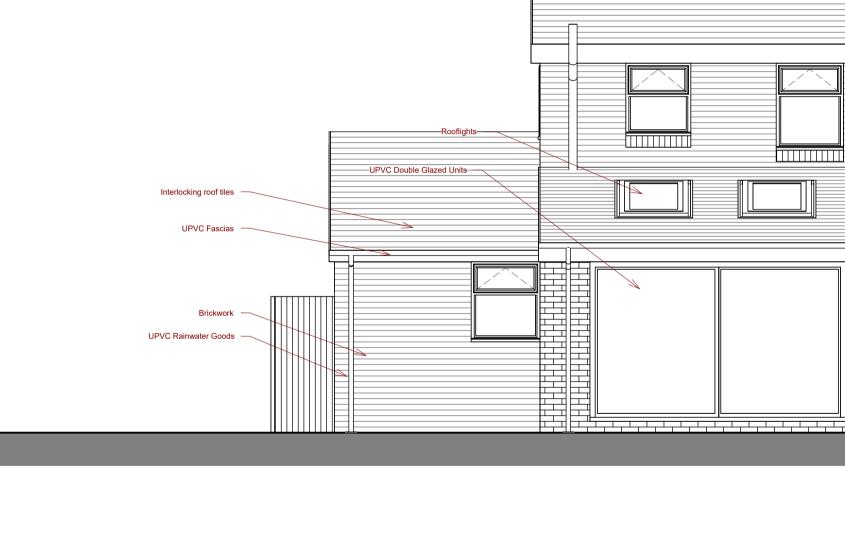

SCALE 1: 50 @ A3 Unit of Measure m 0.5 1.5 2

CLIENT

BOWLING

PROJECT NUMBER DRAWING SCALE:

22221

1:50 @ A3

DRAWING NUMBER / TITLE

111 PROPOSED REAR ELEVATION