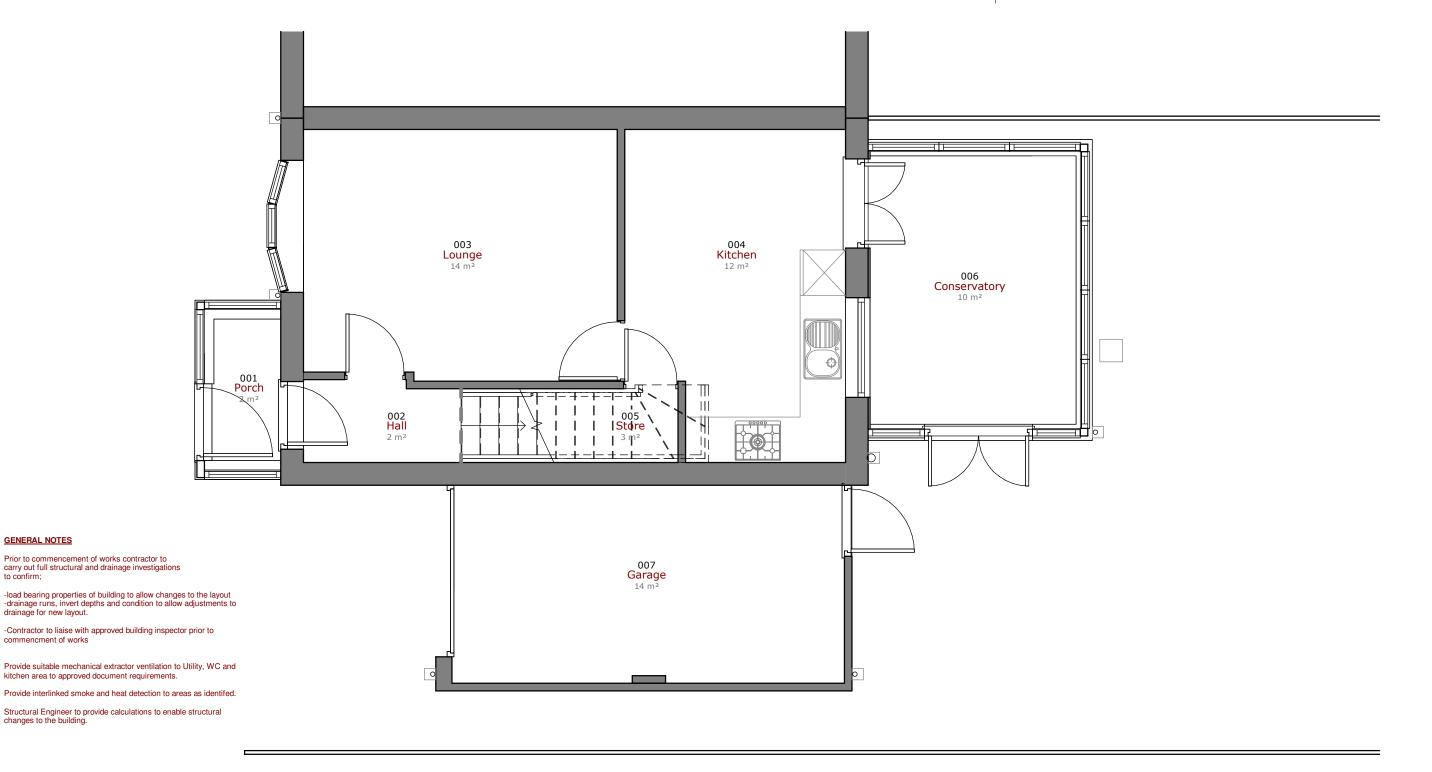

CLIENT

BOWLING

PROJECT NUMBER DRAWING SCALE:

**GENERAL NOTES** 

commencment of works

22221

1 : 50 @ A3

DRAWING NUMBER / TITLE

003 EXISTING GROUND FLOOR

34 GREENSMITH WAY, BOLTON

SCALE 1:50 @ A3 Unit of Measure m 0.5

BL6 6BW

WEBSITE: www.shwilkinson.co.uk

EMAIL: SCOTT@SHWILKINSON.CO.UK

01942 538 533 TEL: 07809 373 066 Mos:

ADDRESS: 6 DALE LEE, WESTHOUGHTON, BOLTON,

NOTES: DO NOT SCALE, USE FIGURED DIMENSIONS ONLY. ALL DIMENSIONS TO BE VERIFIED ON SITE, PRIOR TO THE COMMENCEMENT OF ANY WORK OR THE PRODUCTION OF ANY SHOP DRAWING. ALL DISCREPANCIES TO BE REPORTED TO THE ARCHITECT. © COPYRIGHT IN THIS DRAWING IS VESTED IN SHWILKINSON ARCHITECTS LIMITED.