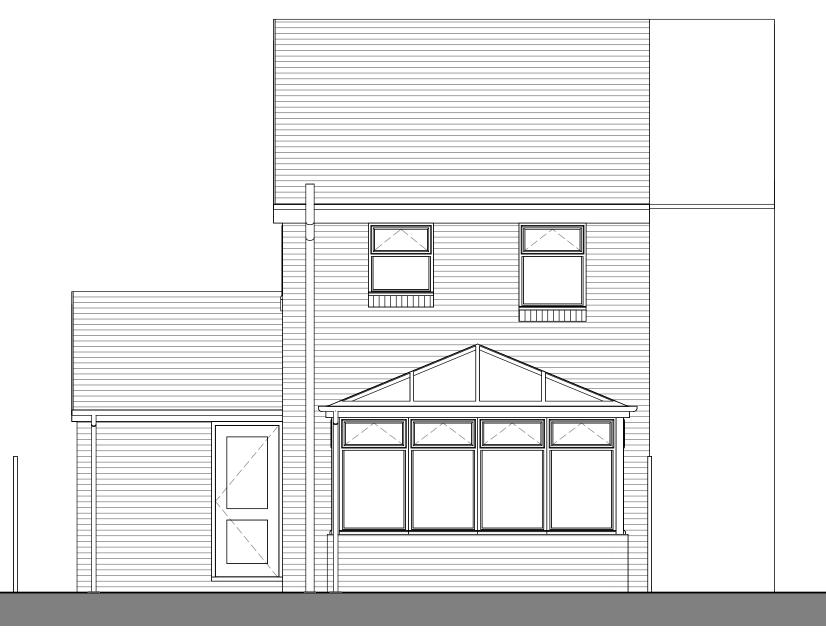

SHWILKINSON ARCHITECTS LIMITED

RIBA 🗮

CLIENT

BOWLING

PROJECT NUMBER DRAWING SCALE:

22221

1 : 50 @ A3

DRAWING NUMBER / TITLE

**O11 EXISTING REAR ELEVATION** 

34 GREENSMITH WAY, BOLTON

SCALE 1:50 @ A3 Unit of Measure m 0.5 2 1.5

WEBSITE: www.shwilkinson.co.uk EMAIL: SCOTT@SHWILKINSON.CO.UK 01942 538 533 TEL:

Mos:

07809 373 066

ADDRESS: 6 DALE LEE, WESTHOUGHTON, BOLTON, BL6 6BW

NOTES: DO NOT SCALE, USE FIGURED DIMENSIONS ONLY. ALL DIMENSIONS TO BE VERIFIED ON SITE. PRIOR TO THE COMMENCEMENT OF ANY WORK OR THE PRODUCTION OF ANY SHOP DRAWING. ALL DISCREPANCIES TO BE REPORTED TO THE ARCHITECT. © COPYRIGHT IN THIS DRAWING IS VESTED IN SHWILKINSON ARCHITECTS LIMITED.