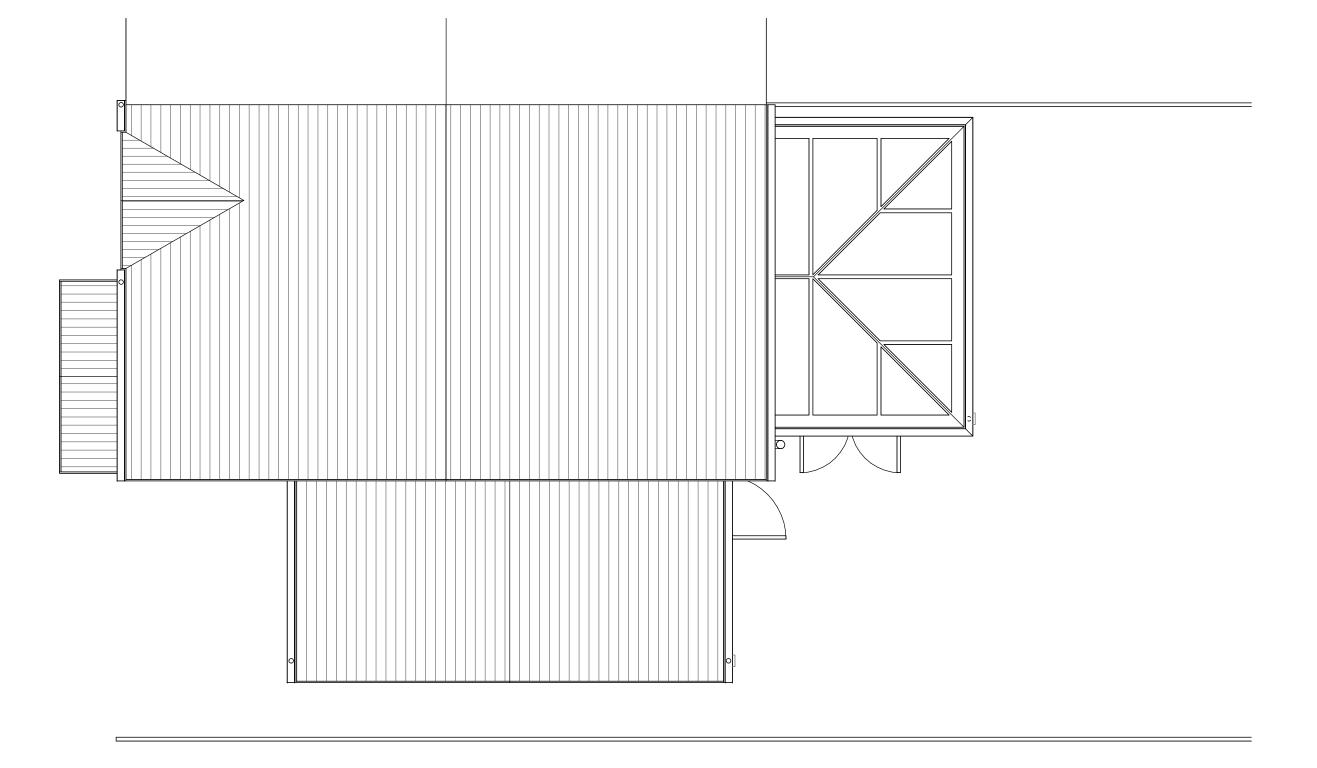

CLIENT

BOWLING

PROJECT NUMBER DRAWING SCALE:

22221

1 : 50 @ A3

DRAWING NUMBER / TITLE

**006 EXISTING ROOF PLAN** 

34 GREENSMITH WAY, BOLTON