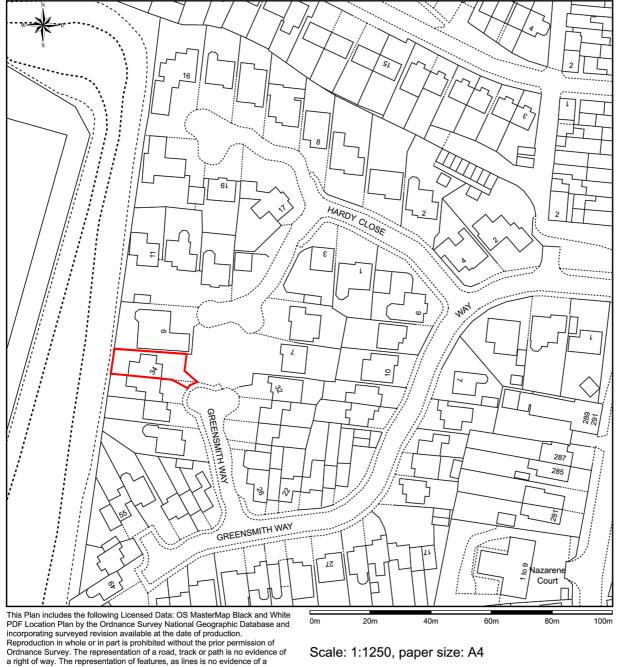

6 DALE LEE, WESTHOUGHTON, BOLTON, BL5 3YE ADDRESS:

WWW.SHWILKINSON.CO.UK SCOTT@SHWILKINSON.CO.UK 07809 373 066 WEBSITE: V EMAIL: 5 TELEPHONE: 0

ARCHITECTS LIMITED **S HWILKINSON** 

Scale: 1:1250, paper size: A4

DRAWING TITLE: 000 SITE LOCATION PLAN PROJECT NO: DATE: SCALE: 22221 MAR 23 1:1250 @A4

34 Greensmith Way

property boundary. © Crown copyright and database rights, 2023. Ordnance Survey 0100031673

CLIENT:

PROJECT:

BOWLING

 $\ensuremath{\mathbb{C}}$  Copyright In this drawing Is vested In SHWilkinson Architect Limited

NOTES: Do not scale, use figured dimensions only. All dimensions to be verified on site prior to the commencement of any work or the production of any shop drawing. All discrepancies to be reported to the Architect.