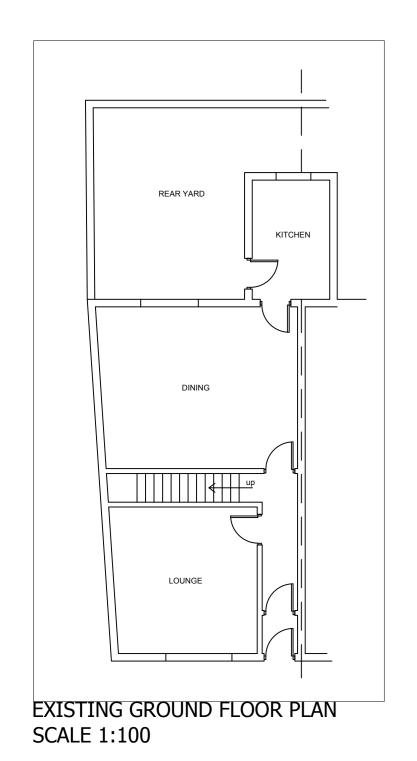

existing kitchen

This drawing is the copyright of the ARCHITECTURAL CONSULTANT and no reproduction is allowed without prior permission. All Drawings must be checked and verified prior to commencement of work on site. All dimensions are in millimeters. Anyone using this drawing e.g. Contractor, Client, Supplier is to check all dimensions on site prior to carrying out work or ordering of materials. DO NOT SCALE FROM THIS DRAWING. DRAWING ISSUE: 42 ELGIN STREET BOLTON See DWG @A2 9400/001 DRAFT PROPOSALS ✓ PLANNING APPROVAL Drawn By Z.S. PROPOSED SINGLE STOREY REAR EXTENSION BUILDING REGULATIONS TENDERING PROPOSED SIDE ELEVATION Checked By Drawing Title EXISTING & PROPOSED PLANS & ELEVATIONS CONSTRUCTION SCALE 1:100 Tel: 07745056733