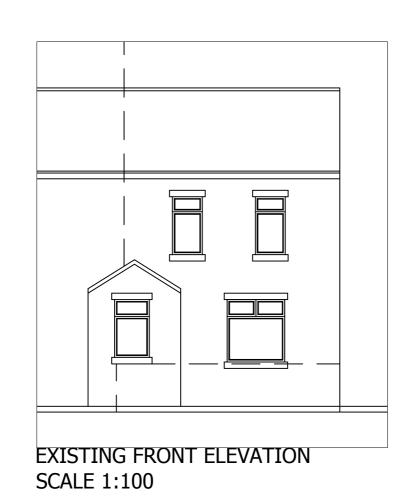

existing kitchen

This drawing is the copyright of the ARCHITECTURAL CONSULTANT and no reproduction is allowed without prior permission. All Drawings must be checked and verified prior to commencement of work on site. All dimensions are in millimeters. Anyone using this drawing e.g. Contractor, Client, Supplier is to check all dimensions on site prior to carrying out work or ordering of materials. DO NOT SCALE FROM THIS DRAWING. DRAWING ISSUE: 42 ELGIN STREET BOLTON See DWG @A2 9400/001 DRAFT PROPOSALS ✓ PLANNING APPROVAL Drawn By Z.S. PROPOSED SINGLE STOREY REAR EXTENSION BUILDING REGULATIONS TENDERING PROPOSED SIDE ELEVATION Checked By Drawing Title EXISTING & PROPOSED PLANS & ELEVATIONS CONSTRUCTION SCALE 1:100 Tel: 07745056733