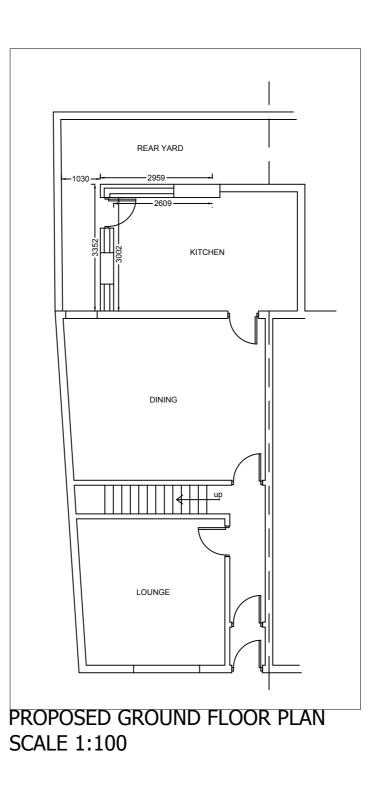

existing kitchen

This drawing is the copyright of the ARCHITECTURAL CONSULTANT and no reproduction is allowed without prior permission. All Drawings must be checked and verified prior to commencement of work on site. All dimensions are in millimeters. Anyone using this drawing e.g. Contractor, Client, Supplier is to check all dimensions on site prior to carrying out work or ordering of materials. DO NOT SCALE FROM THIS DRAWING. DRAWING ISSUE: 42 ELGIN STREET BOLTON See DWG @A2 9400/001 DRAFT PROPOSALS ✓ PLANNING APPROVAL Drawn By Z.S. PROPOSED SINGLE STOREY REAR EXTENSION BUILDING REGULATIONS TENDERING PROPOSED SIDE ELEVATION Checked By Drawing Title EXISTING & PROPOSED PLANS & ELEVATIONS CONSTRUCTION SCALE 1:100 Tel: 07745056733