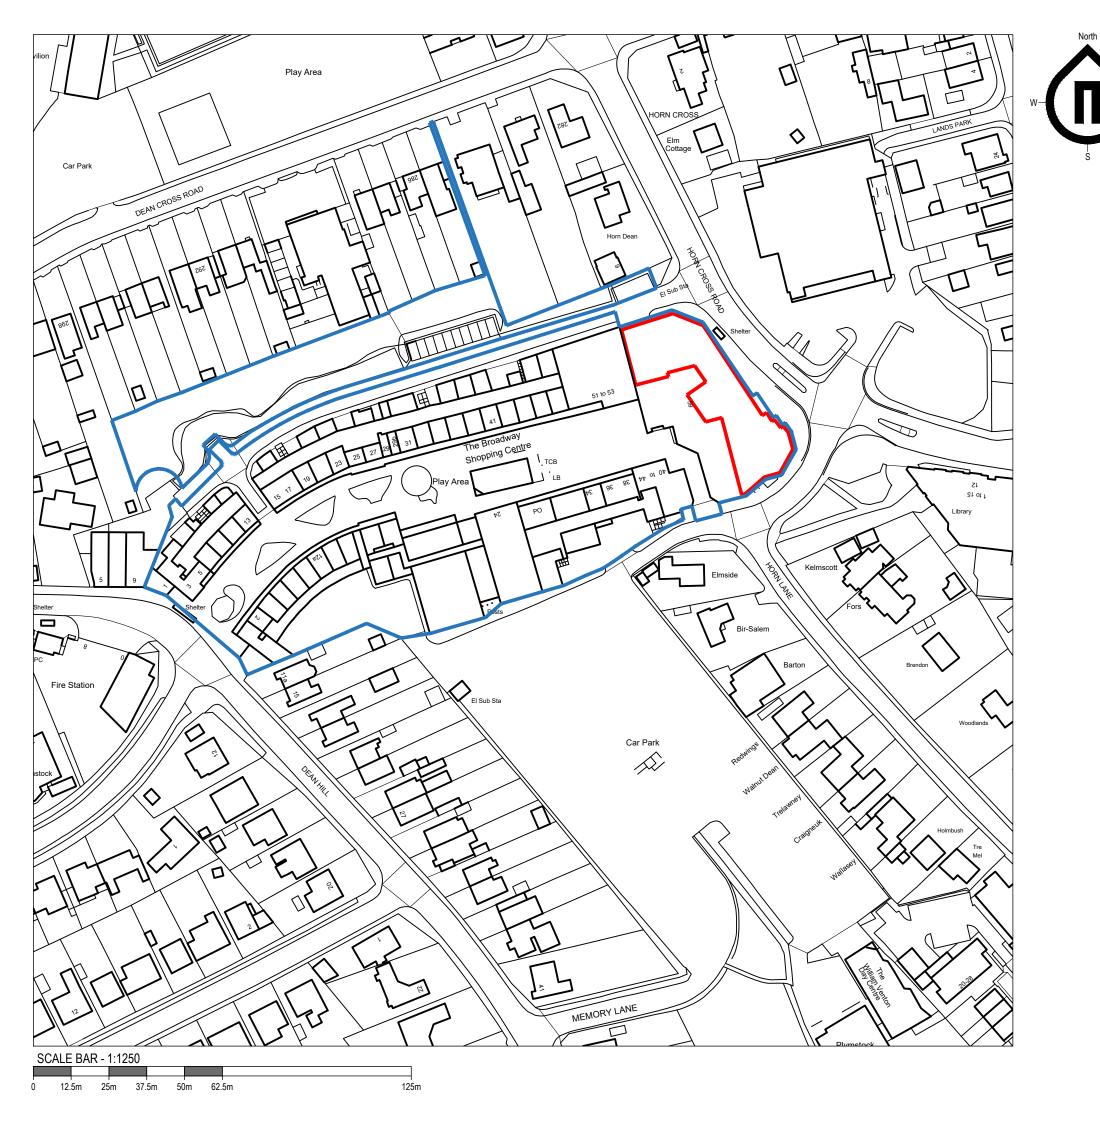

## DRAWING STATUS/TYPE KEY

27 York Place · Leeds · LS1 2EY leeds@nw-architects.co.uk · Tel: 0113 880 0510 · Fax: 0113 880 0511 WWW.nw-architects.co.uk

The Broadway PLYMSTOCK

Unit 59, The Broadway Site Plan - First Floor

| Scale     | Drawn By   | Date Drawn   |
|-----------|------------|--------------|
| 1:1250@A3 | AP         | 17-01-23     |
|           | Checked By | Date Checked |
|           | NW         | 17-01-23     |

Drawing No. 11228-S514