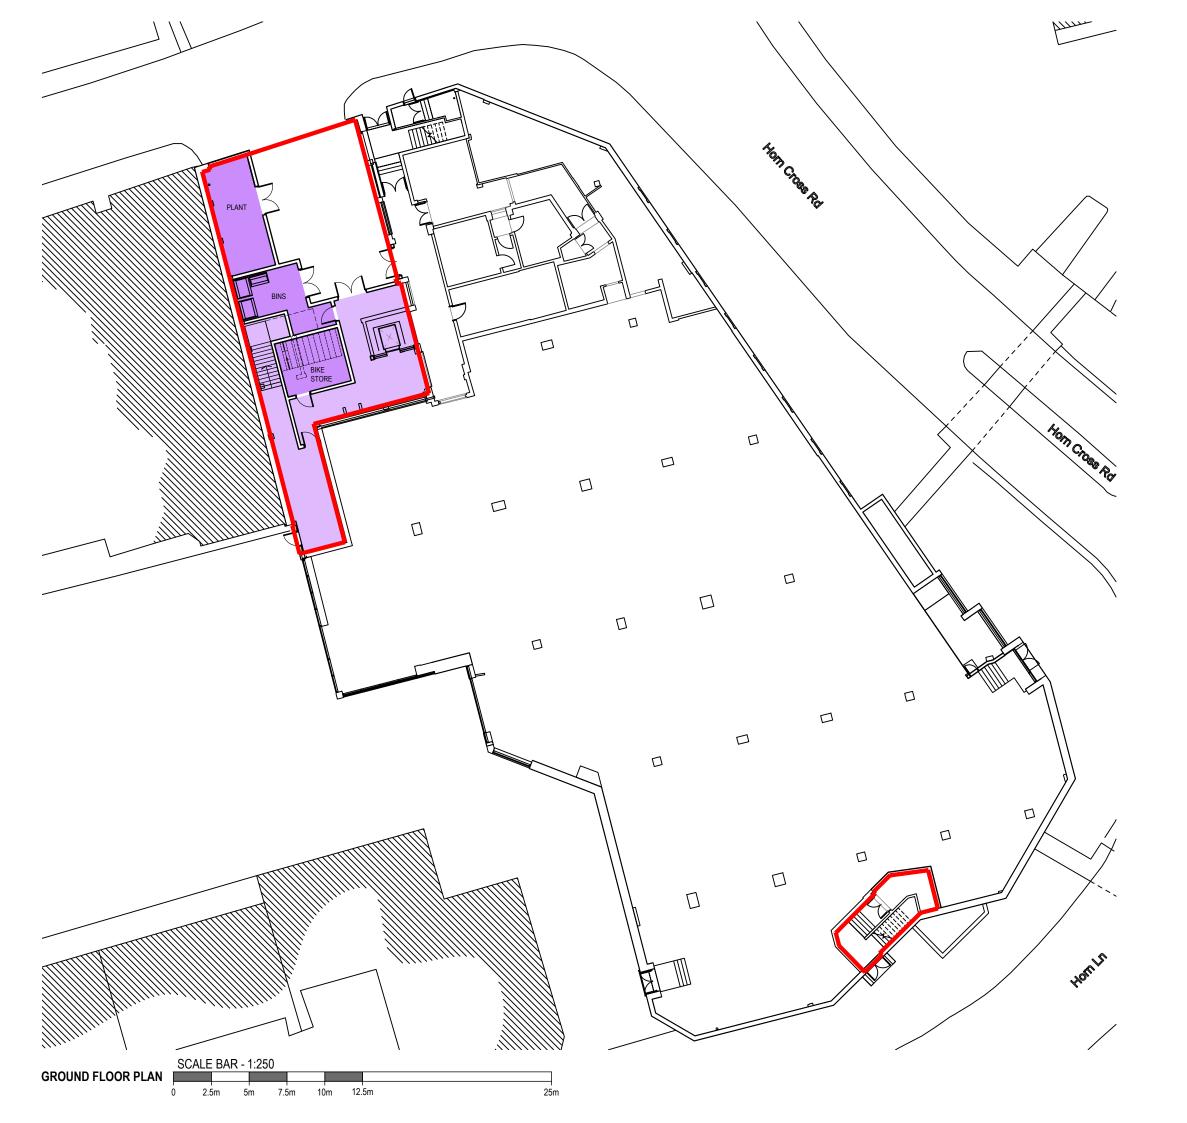

27 York Place · Leeds · LS1 2EY leeds@nw-architects.co.uk · Tel: 0113 880 0510 · Fax: 0113 880 0511 WWW.nw-architects.co.uk

PROJECT
The Broadway Plymstock

DRAWING TITLE UNIT 59

Proposed Ground Floor Plan

| 1:250 @ A3 | AP Checked By | 30-09-22<br>Date Checked |
|------------|---------------|--------------------------|
| 00 @ / 10  | NW NW         | 30-09-22                 |
|            |               |                          |

C

Drawing No. 11228-P510