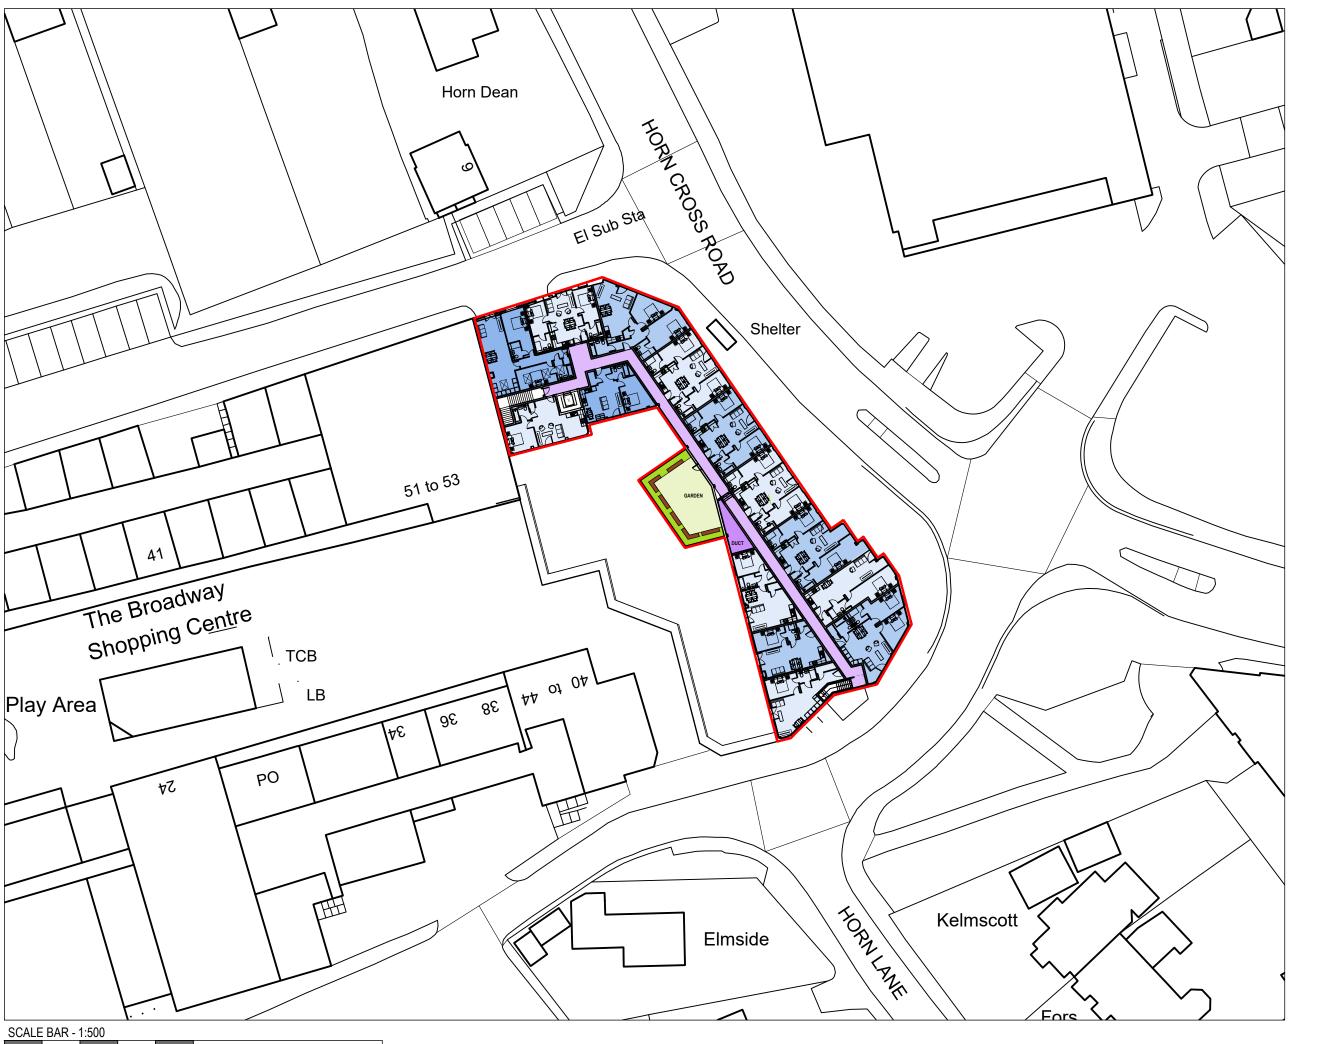

CLIENT

PROJE

The Broadway PLYMSTOCK

DRAWING TITL

Unit 59, The Broadway Site Plan - First Floor

| 1:1250@A3 | AP Checked By | 17-01-23 |
|-----------|---------------|----------|
|           | <br>NW        | 17-01-23 |

Drawing No. 11228-P503

8-P503 -