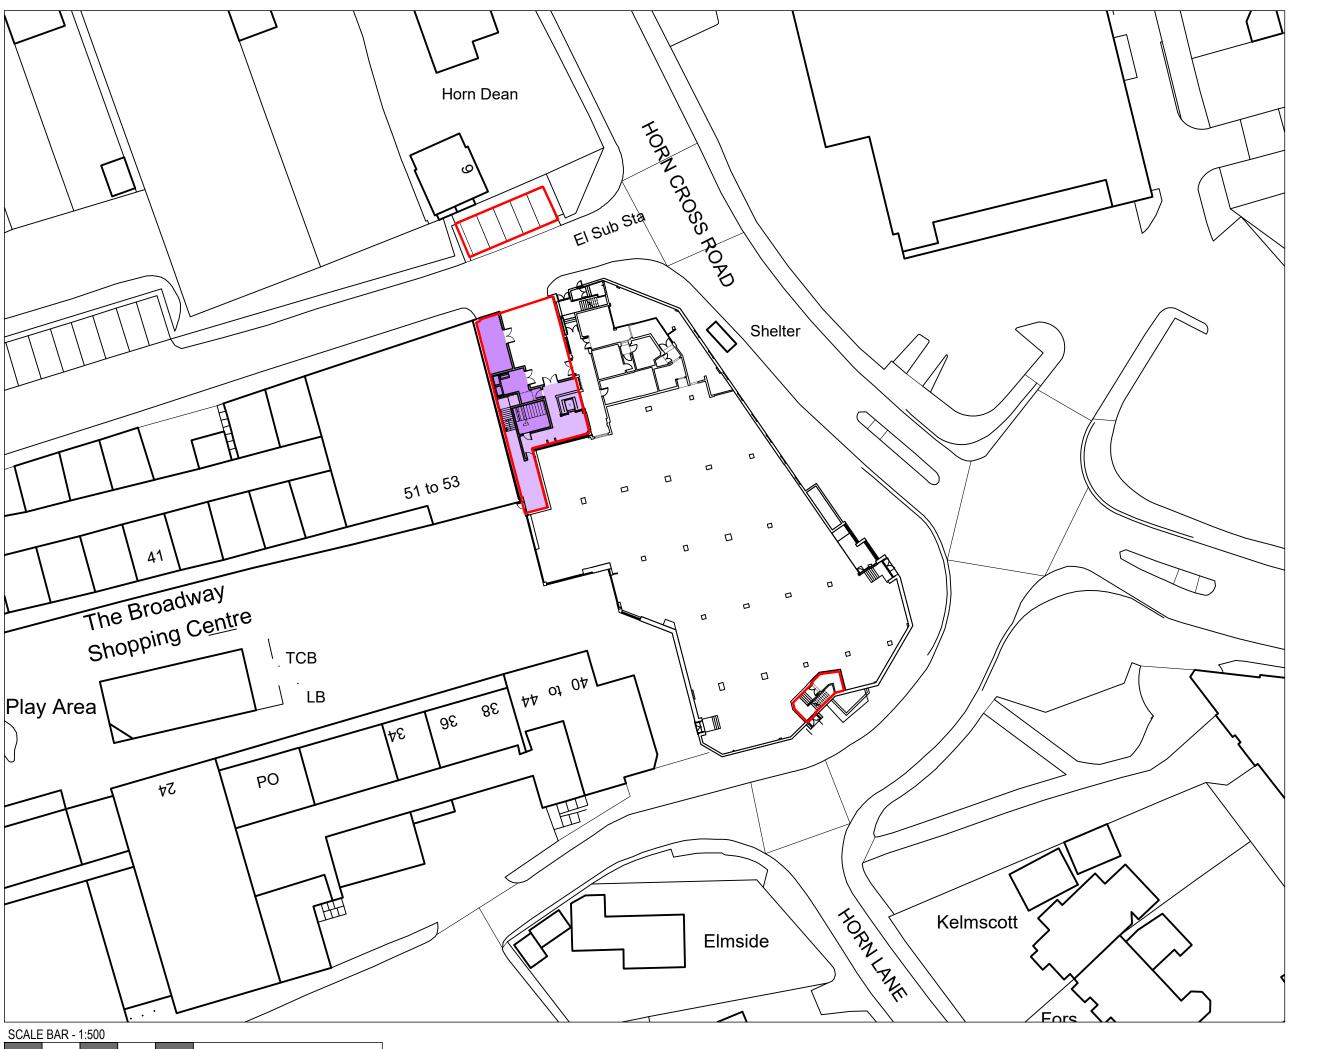

CLIENT

PPO IE

The Broadway PLYMSTOCK

-----

Unit 59, The Broadway Site Plan - Ground Floor

11228-P502

| 1:1250@A3 | Drawn By<br>AP   | Date Drawn<br>17-01-23   |
|-----------|------------------|--------------------------|
|           | Checked By<br>NW | Date Checked<br>17-01-23 |
|           |                  | D 11                     |