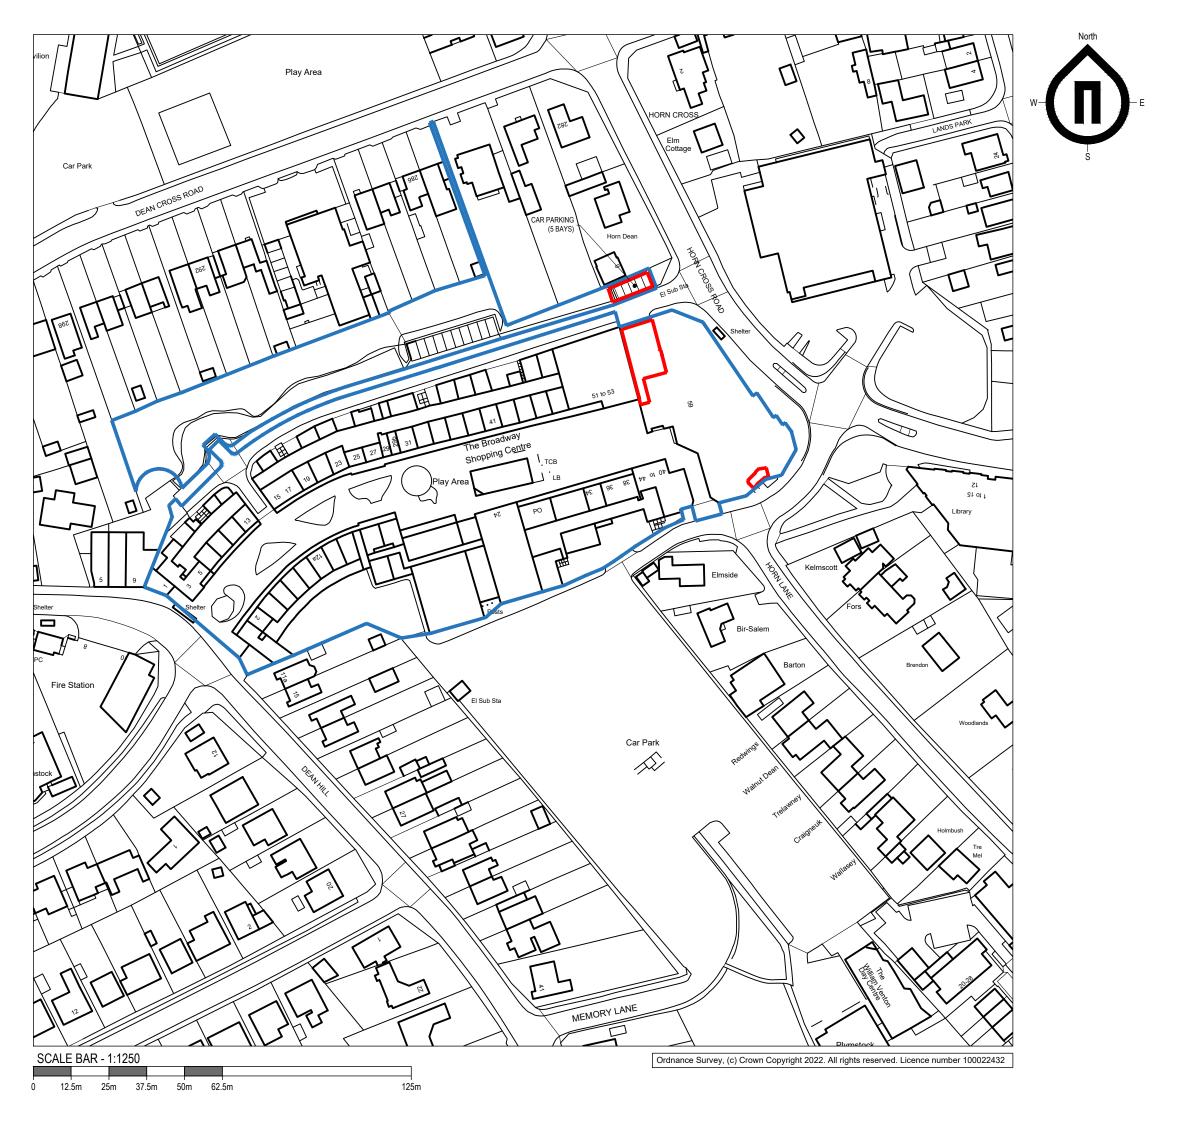

NOTES Do not scale from this drawing. Only figured dimensions are to be taken from this drawing. Contractor must write all dimensions on site before commencing any work or shop drawings. Report any discrepancies to the architect before commencing work. If this drawing exceeds the quartifies taken any wryth architectus and to be informed before the work is indicated. Work with the Construction (Design & Almangement) Regulations 2015 is not to start until a Health and Safely Plan has been produced. This drawing is copyright and must not be reproduced without consent of NW Architects Limited.

## DRAWING STATUS/TYPE KEY

| F | Feasibility | SK  | Sketch    | L  | Landscape       | С  | Construction |
|---|-------------|-----|-----------|----|-----------------|----|--------------|
| Ρ | Plan