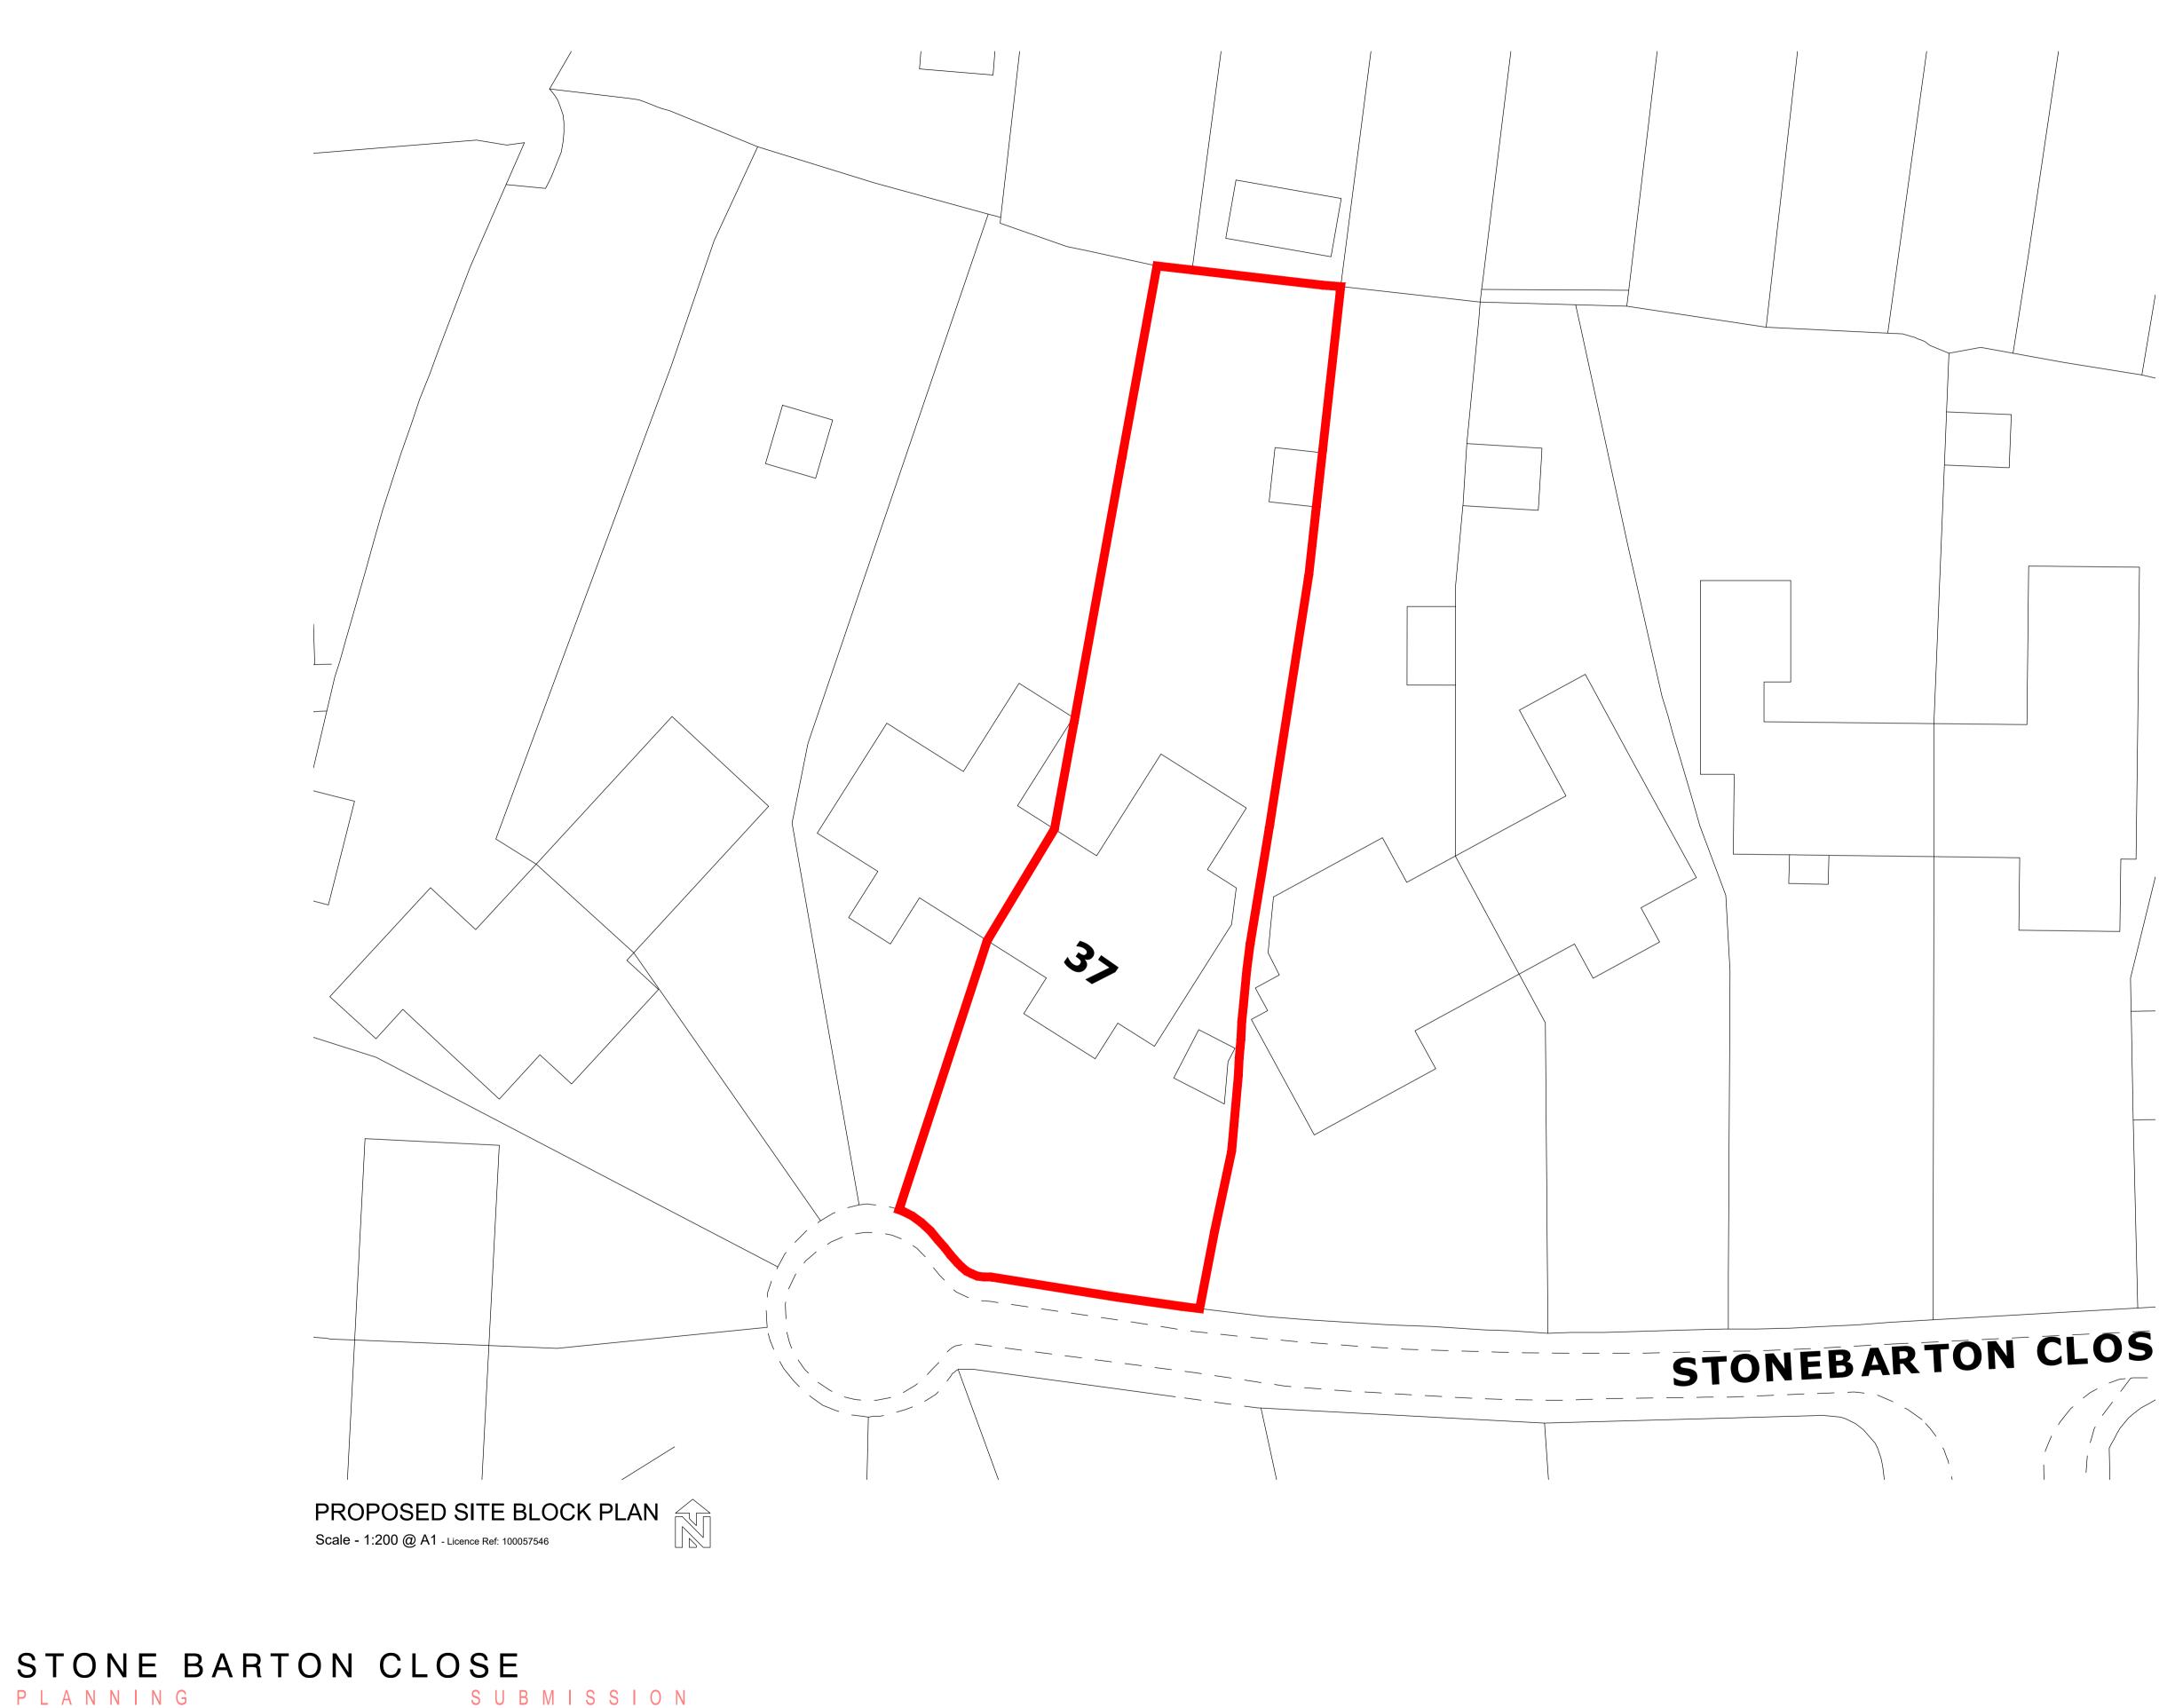

Refer to the current Designers Risk Information Schedule for further details.

Site Area:

853.30m<sup>2</sup> 0.211 Acres

NOTE: THIS DRAWING IS ONLY INDICATIVE & IS BASED ON DRAWINGS PROVIDED BY OTHERS. ALL DIMENSIONS TO CHECKED AND MEASURED ON SITE

## ar<sup>2</sup> architects ltd

| Unit 17, Brough Business Centre, Brough, East Yorkshire, HU15 1ENT: 01482 66.90.80E: enquiries@ar2architects.co.uk |                         |                 |               |
|--------------------------------------------------------------------------------------------------------------------|-------------------------|-----------------|---------------|
| Project<br>STONE BARTON CLOSE<br>PLYMOUTH<br>PL7 4LN                                                               |                         | Job Nu          | mber AR482-23 |
| Client<br>THE CAMBIAN GROUP                                                                                        |                         |                 |               |
| Drawing Title<br>PROPOSED<br>SITE BLOCK PLAN                                                                       |                         | Drawing Size A1 |               |
| Drawn LC                                                                                                           | Date 22.11.2023         | Scale 1:200     | Cadfile -     |
| Reviewed by<br>RRB                                                                                                 | Drawing No.<br>(100)-01 | -               | Rev.<br>P1    |