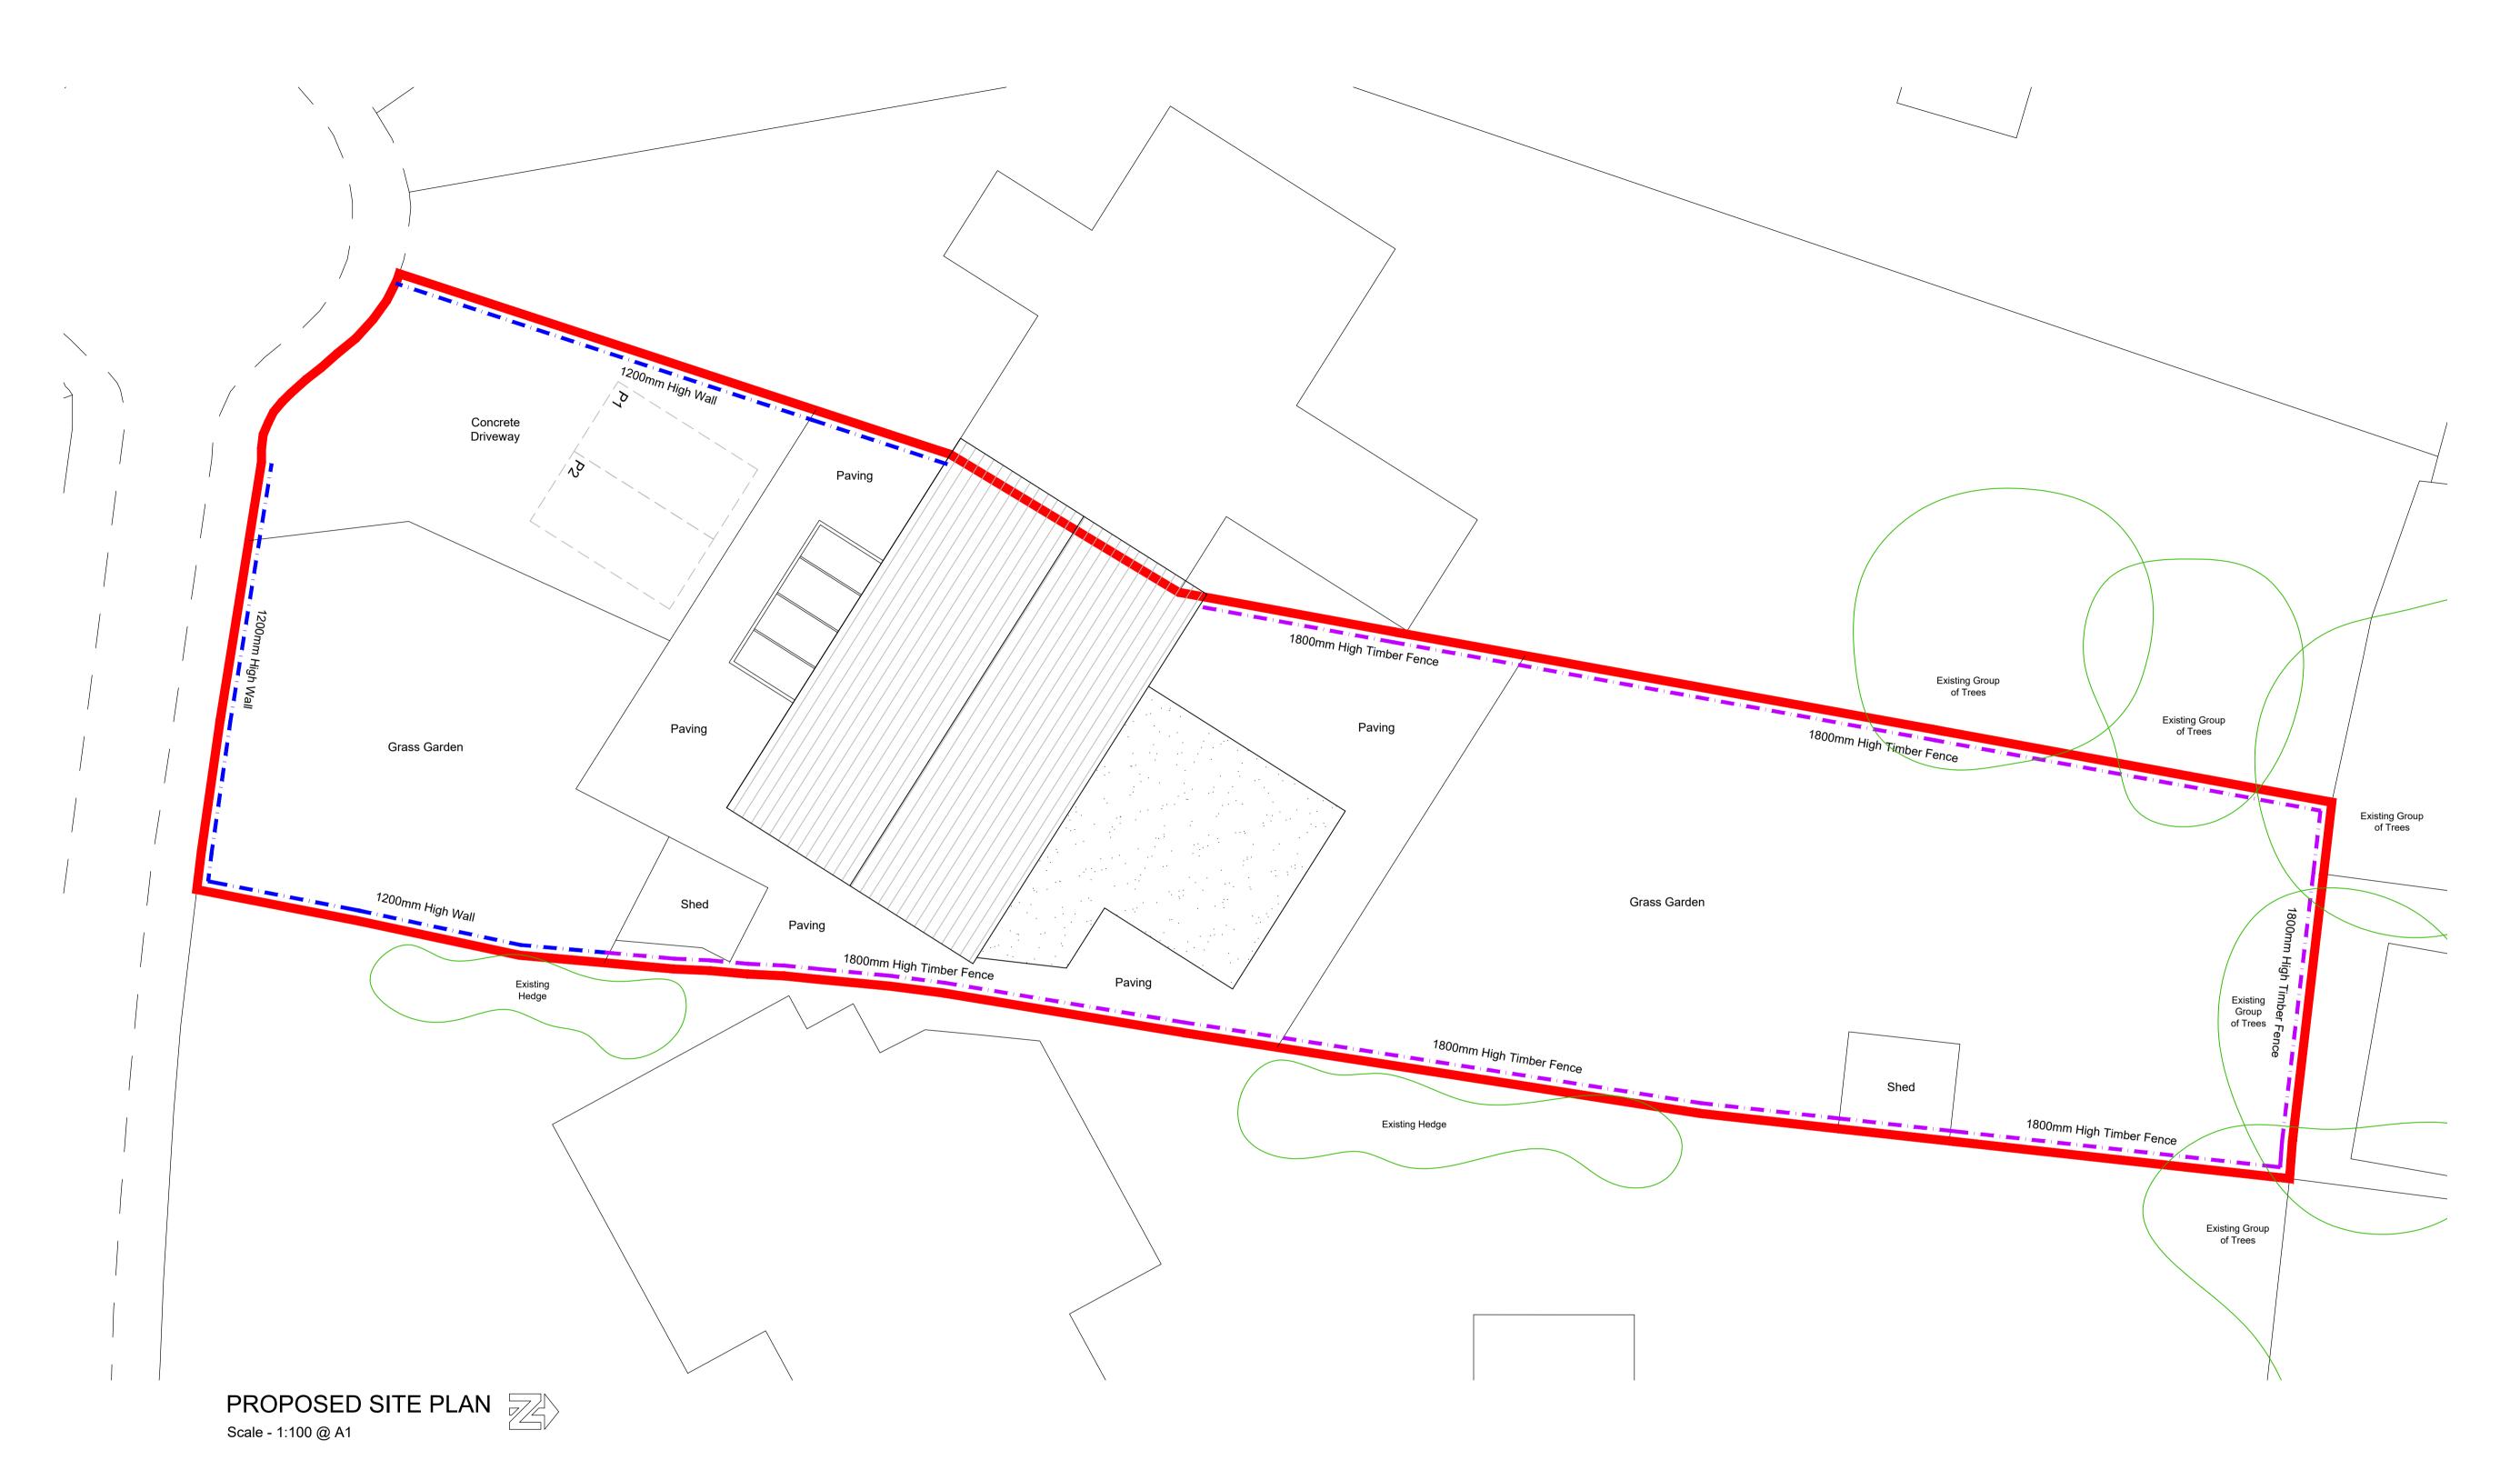

Areas
Building areas are liable to adjustment over the course of the design process due to the ongoing construction detailing developments.

Risk Assessment
In accordance with CDM Regulation 7, 11 & 18, significant hazards have been identified and are annotated thus:

Refer to the current Designers Risk Information Schedule for further details.

Site Area:

853.30m<sup>2</sup> 0.211 Acres

NOTE:
THIS DRAWING IS ONLY INDICATIVE &
IS BASED ON DRAWINGS PROVIDED
BY OTHERS.
ALL DIMENSIONS TO CHECKED AND
MEASURED ON SITE

PLANNING

Unit 17, Brough Business Centre, Brough, East Yorkshire, HU15 1EN T: 01482 66.90.80 E: enquiries@ar2architects.co.uk

Project Job Number AR482-23
STONE BARTON CLOSE
PLYMOUTH
PL7 4LN

Client THE CAMBIAN GROUP

Drawing Title Drawing Size A1
PROPOSED
SITE PLAN

 Drawn LC
 Date 22.11.2023
 Scale 1:100
 Cadfile 

 Reviewed by RRB
 Drawing No. (100)-03
 Rev. P1