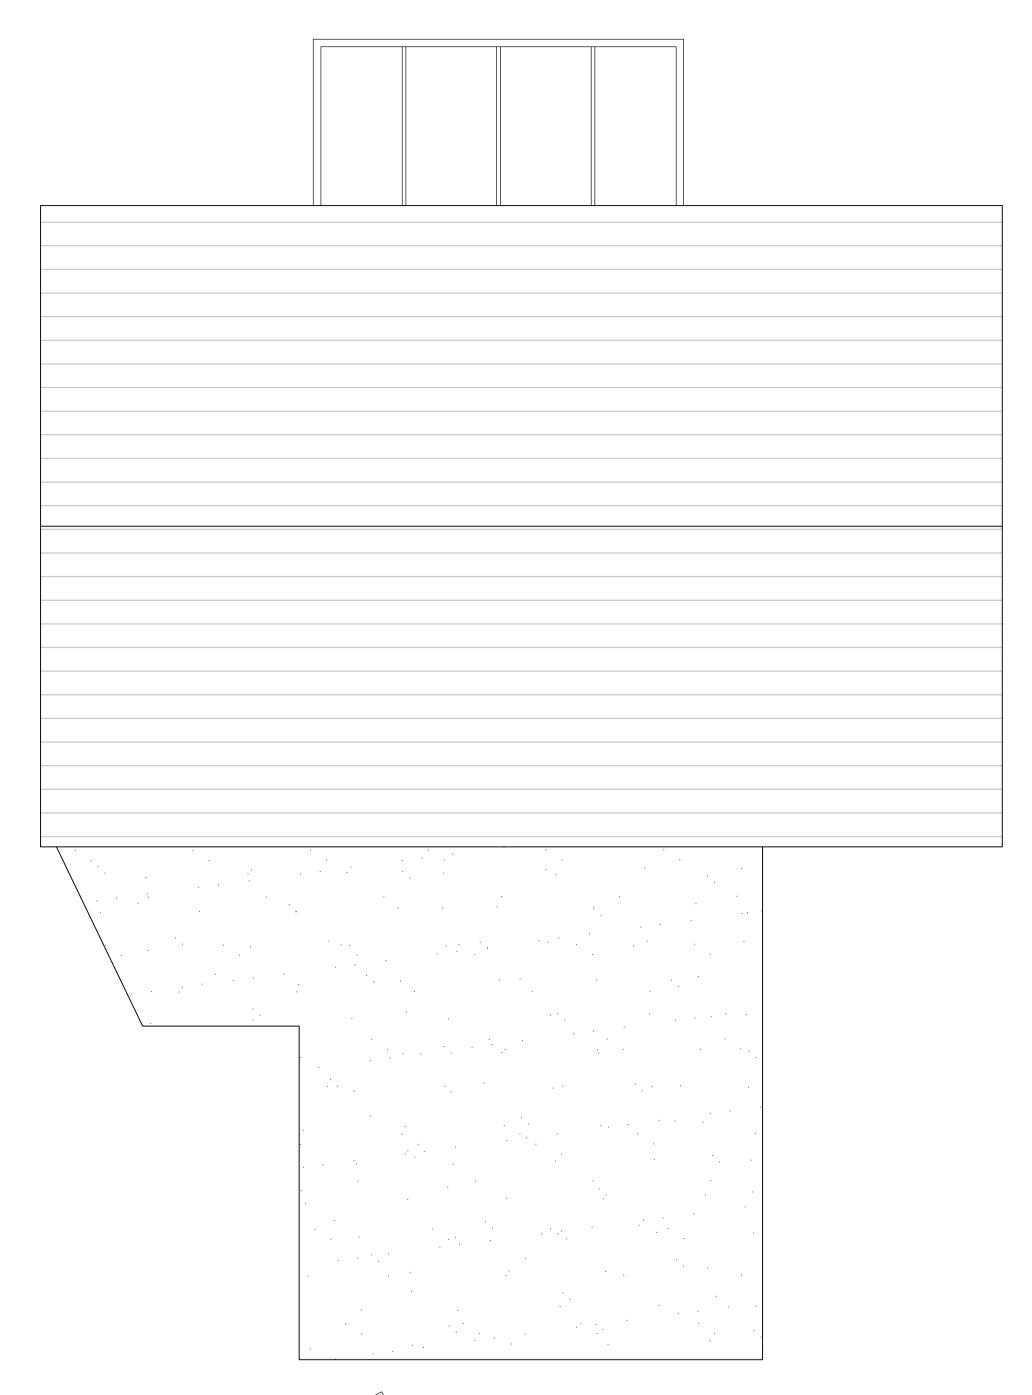

PROPOSED ROOF PLAN

Scale - 1:50 @ A1

STONE BARTON CLOSE

PLANNING SUBMISSION NOTE:
THIS DRAWING IS ONLY INDICATIVE &
IS BASED ON DRAWINGS PROVIDED
BY OTHERS.
ALL DIMENSIONS TO CHECKED AND
MEASURED ON SITE

Unit 17, Brough Business Centre, Brough, East Yorkshire, HU15 1EN T: 01482 66.90.80

Project STONE BARTON CLOSE

PLYMOUTH PL7 4LN

Client THE CAMBIAN GROUP

Drawing Title PROPOSED GROUND FLOOR & ROOF PLANS

Drawing No. (100)-02