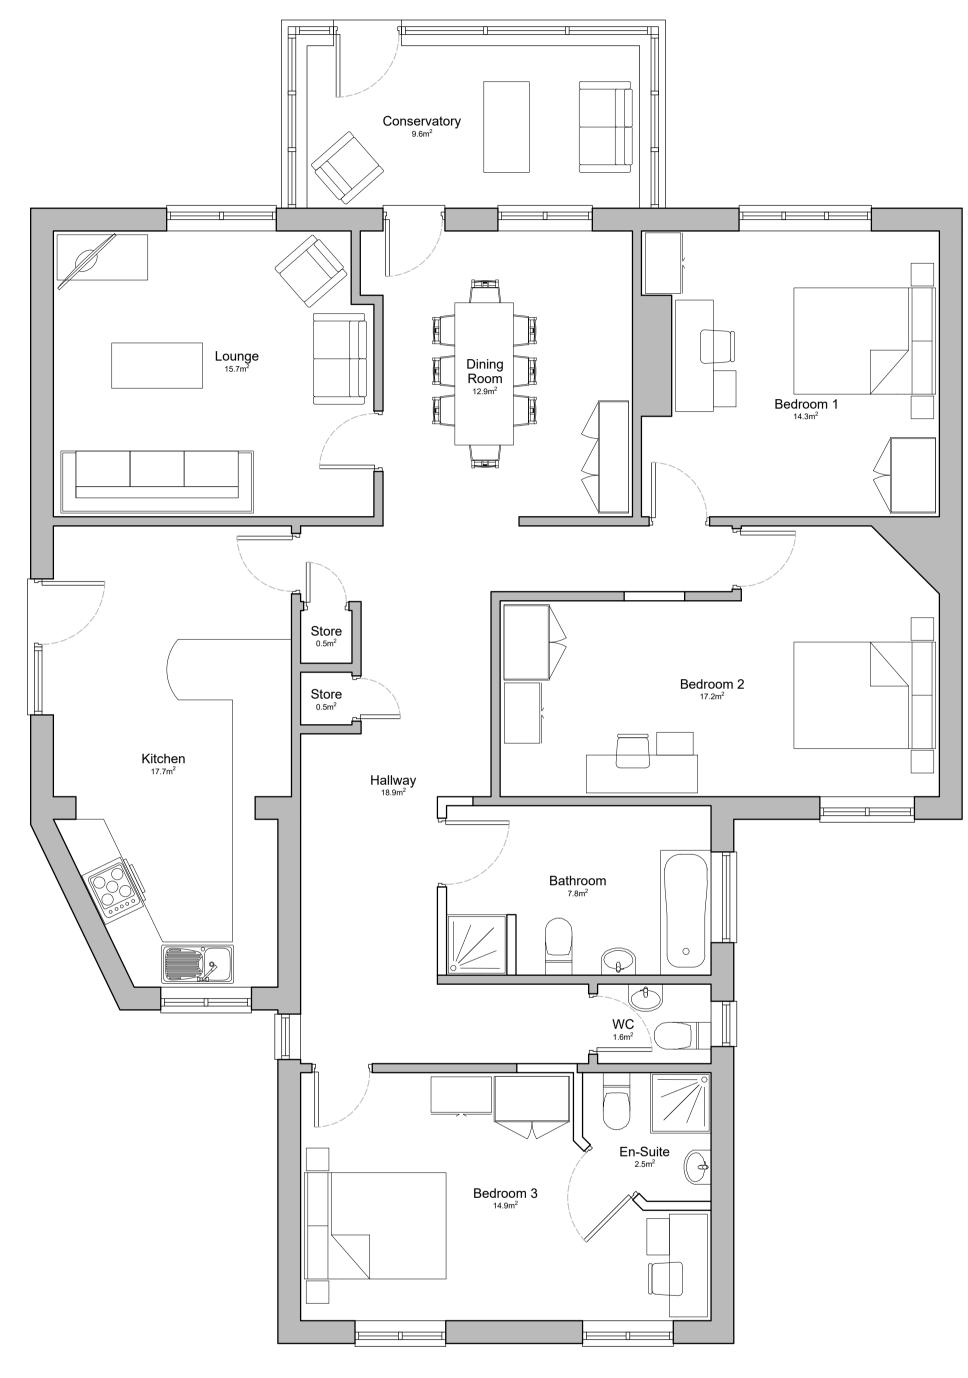

Ground Floor GIA: 143.53m<sup>2</sup>

143.53m<sup>2</sup>

Subject to statutory approvals and survey.

Gross Internal Areas:

Total GIA:

**PLANNING** 

Job Number AR482-23

Drawing Size A1

Unit 17, Brough Business Centre, Brough, East Yorkshire, HU15 1EN T: 01482 66.90.80

Project STONE BARTON CLOSE

PLYMOUTH PL7 4LN

Client THE CAMBIAN GROUP

Drawing Title PROPOSED GROUND FLOOR & ROOF PLANS

Drawing No. (100)-02