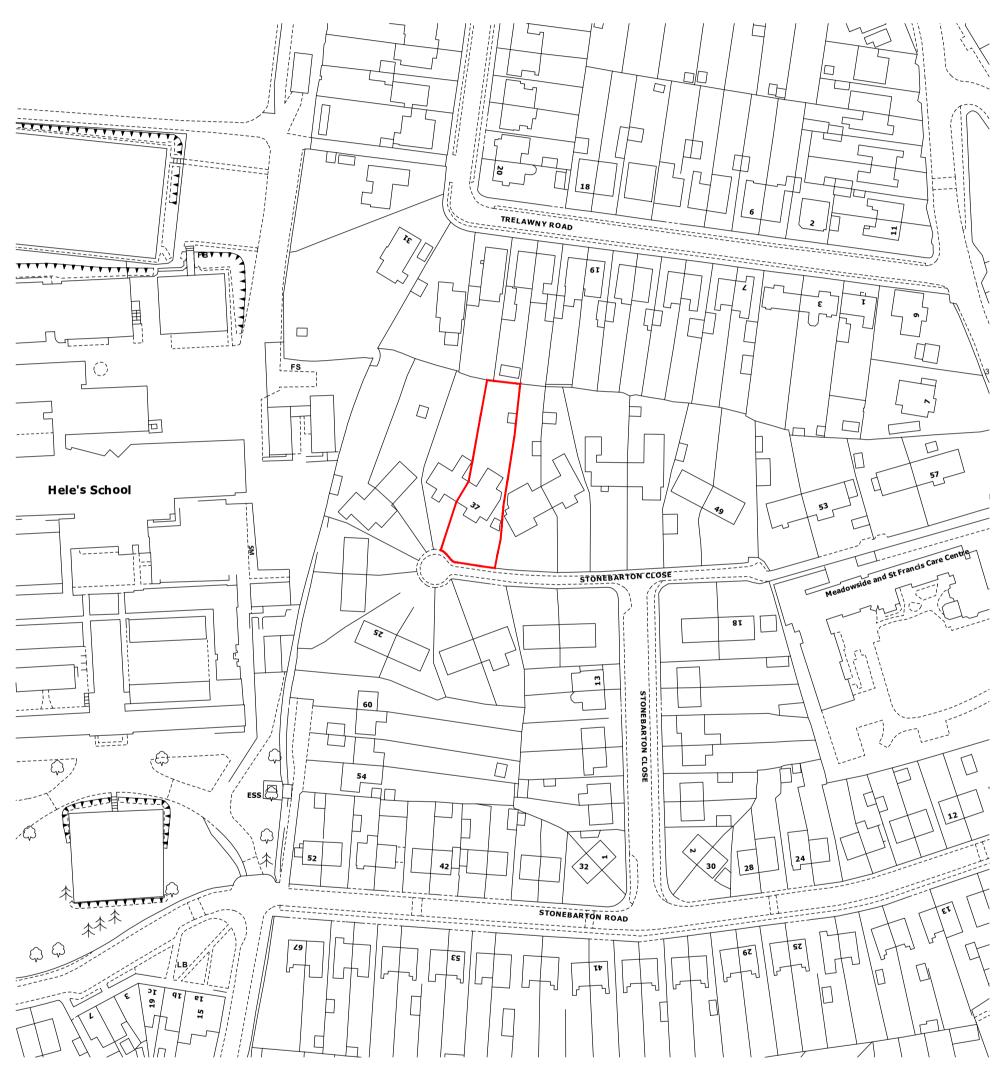

In accordance with CDM Regulation 7, 11 & 18, significant hazards have been identified and are annotated thus:

Refer to the current Designers Risk Information Schedule for further details.

Site Area: 853.30m<sup>2</sup> 0.211 Acres

T: 01482 66.90.80 E: enquiries@ar2architects.co.uk

Project Job Number AR482-23
STONE BARTON CLOSE

PLYMOUTH PL7 4LN

Client THE CAMBIAN GROUP

Drawing Title Drawing Size A1
SITE LOCATION PLAN
& BLOCK PLAN

 Drawn LC
 Date 22.11.2023
 Scale 1:1250/500
 Cadfile 