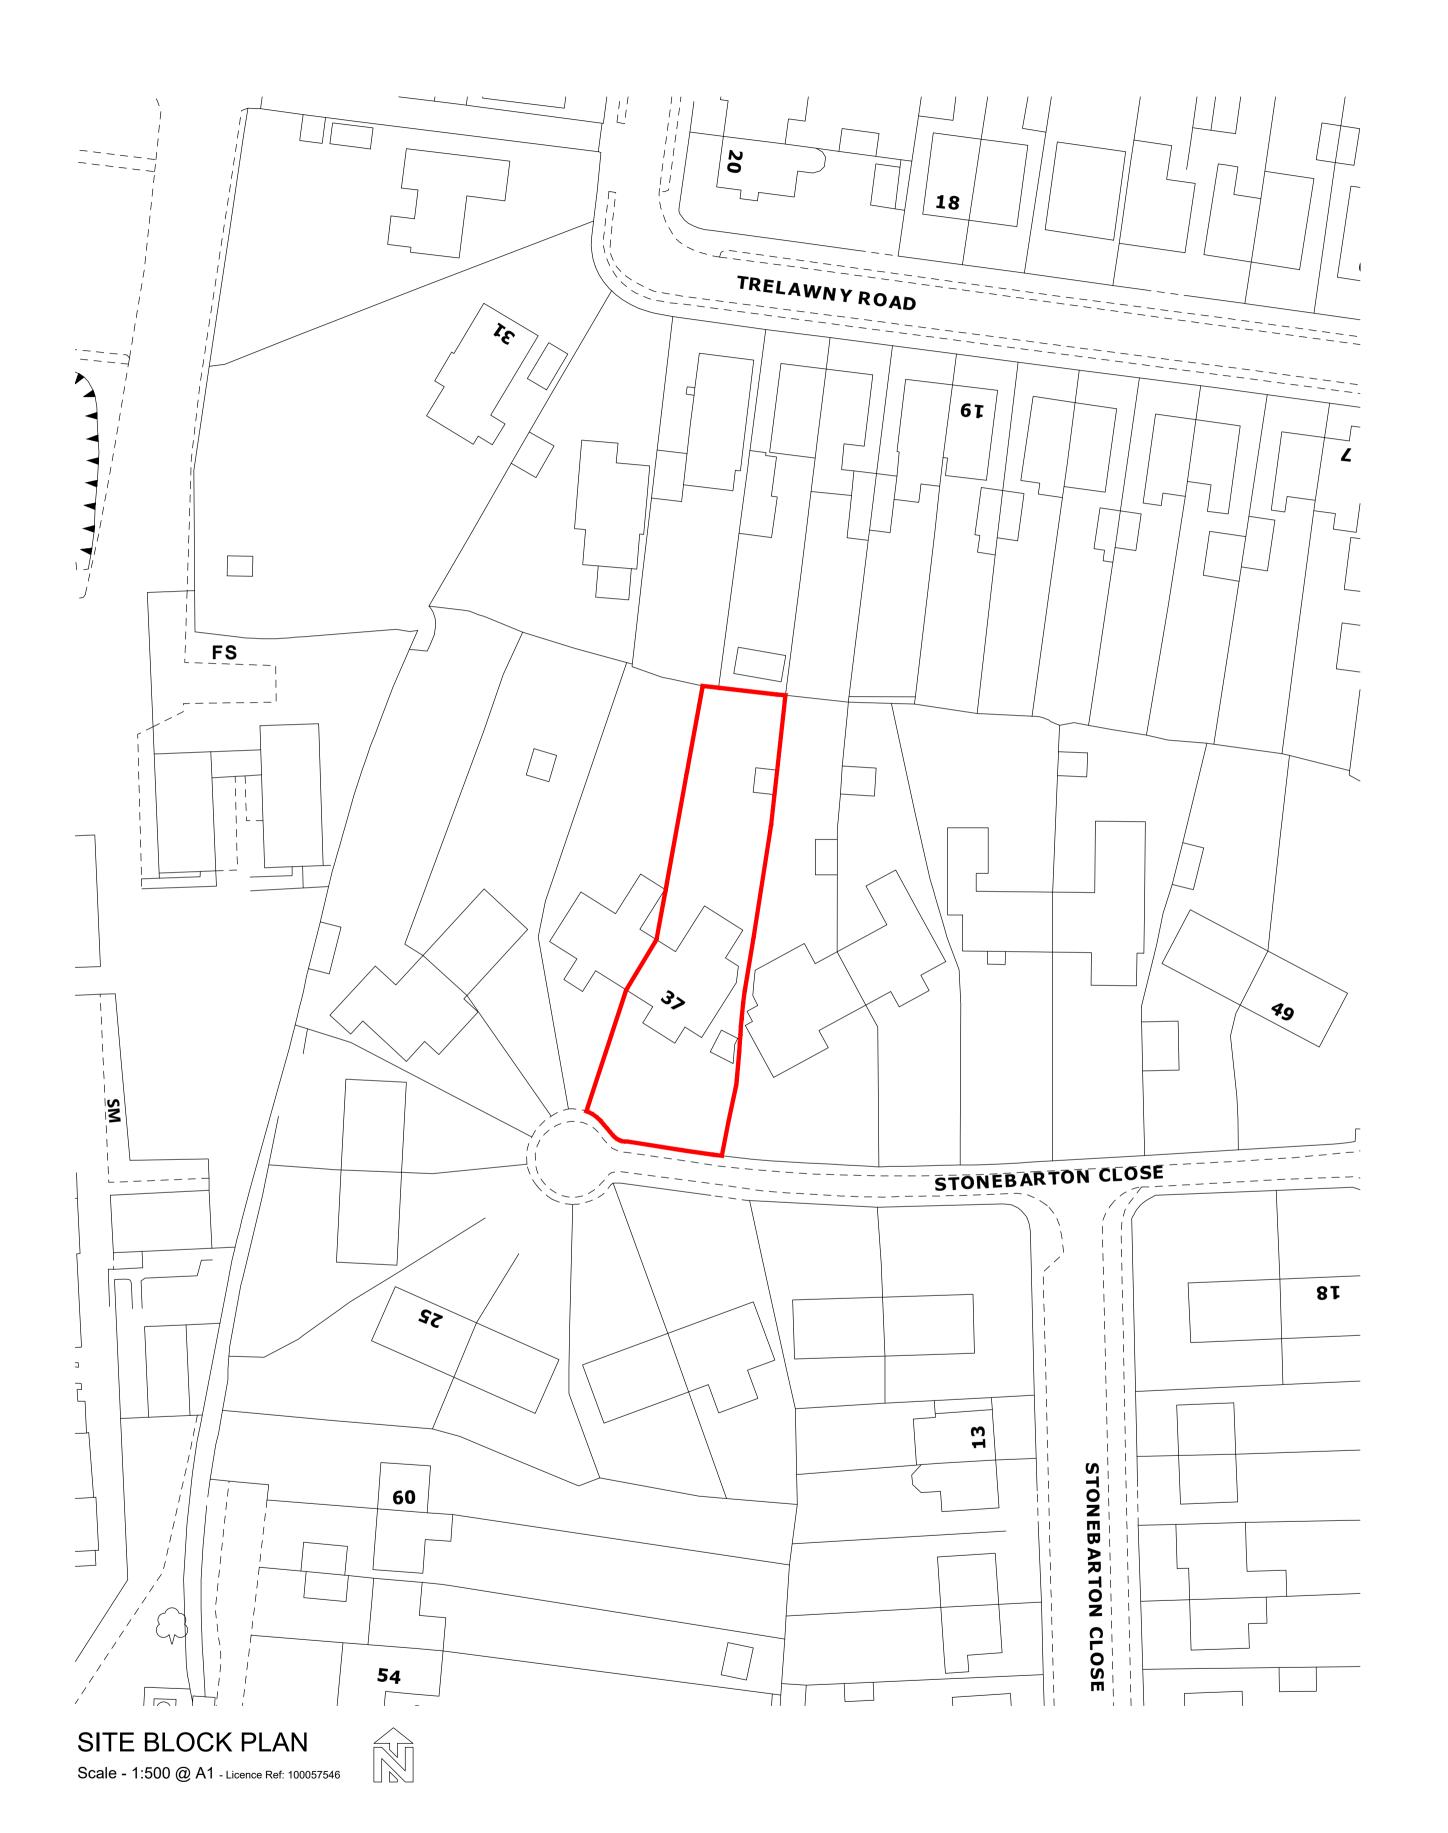

In accordance with CDM Regulation 7, 11 & 18, significant hazards have been identified and are annotated thus:

Refer to the current Designers Risk Information Schedule for further details.

Site Area: 853.30m<sup>2</sup> 0.211 Acres

T: 01482 66.90.80 E: enquiries@ar2architects.co.uk

Project Job Number AR482-23
STONE BARTON CLOSE

PLYMOUTH PL7 4LN

Client THE CAMBIAN GROUP

Drawing Title Drawing Size A1
SITE LOCATION PLAN
& BLOCK PLAN

 Drawn LC
 Date 22.11.2023
 Scale 1:1250/500
 Cadfile 