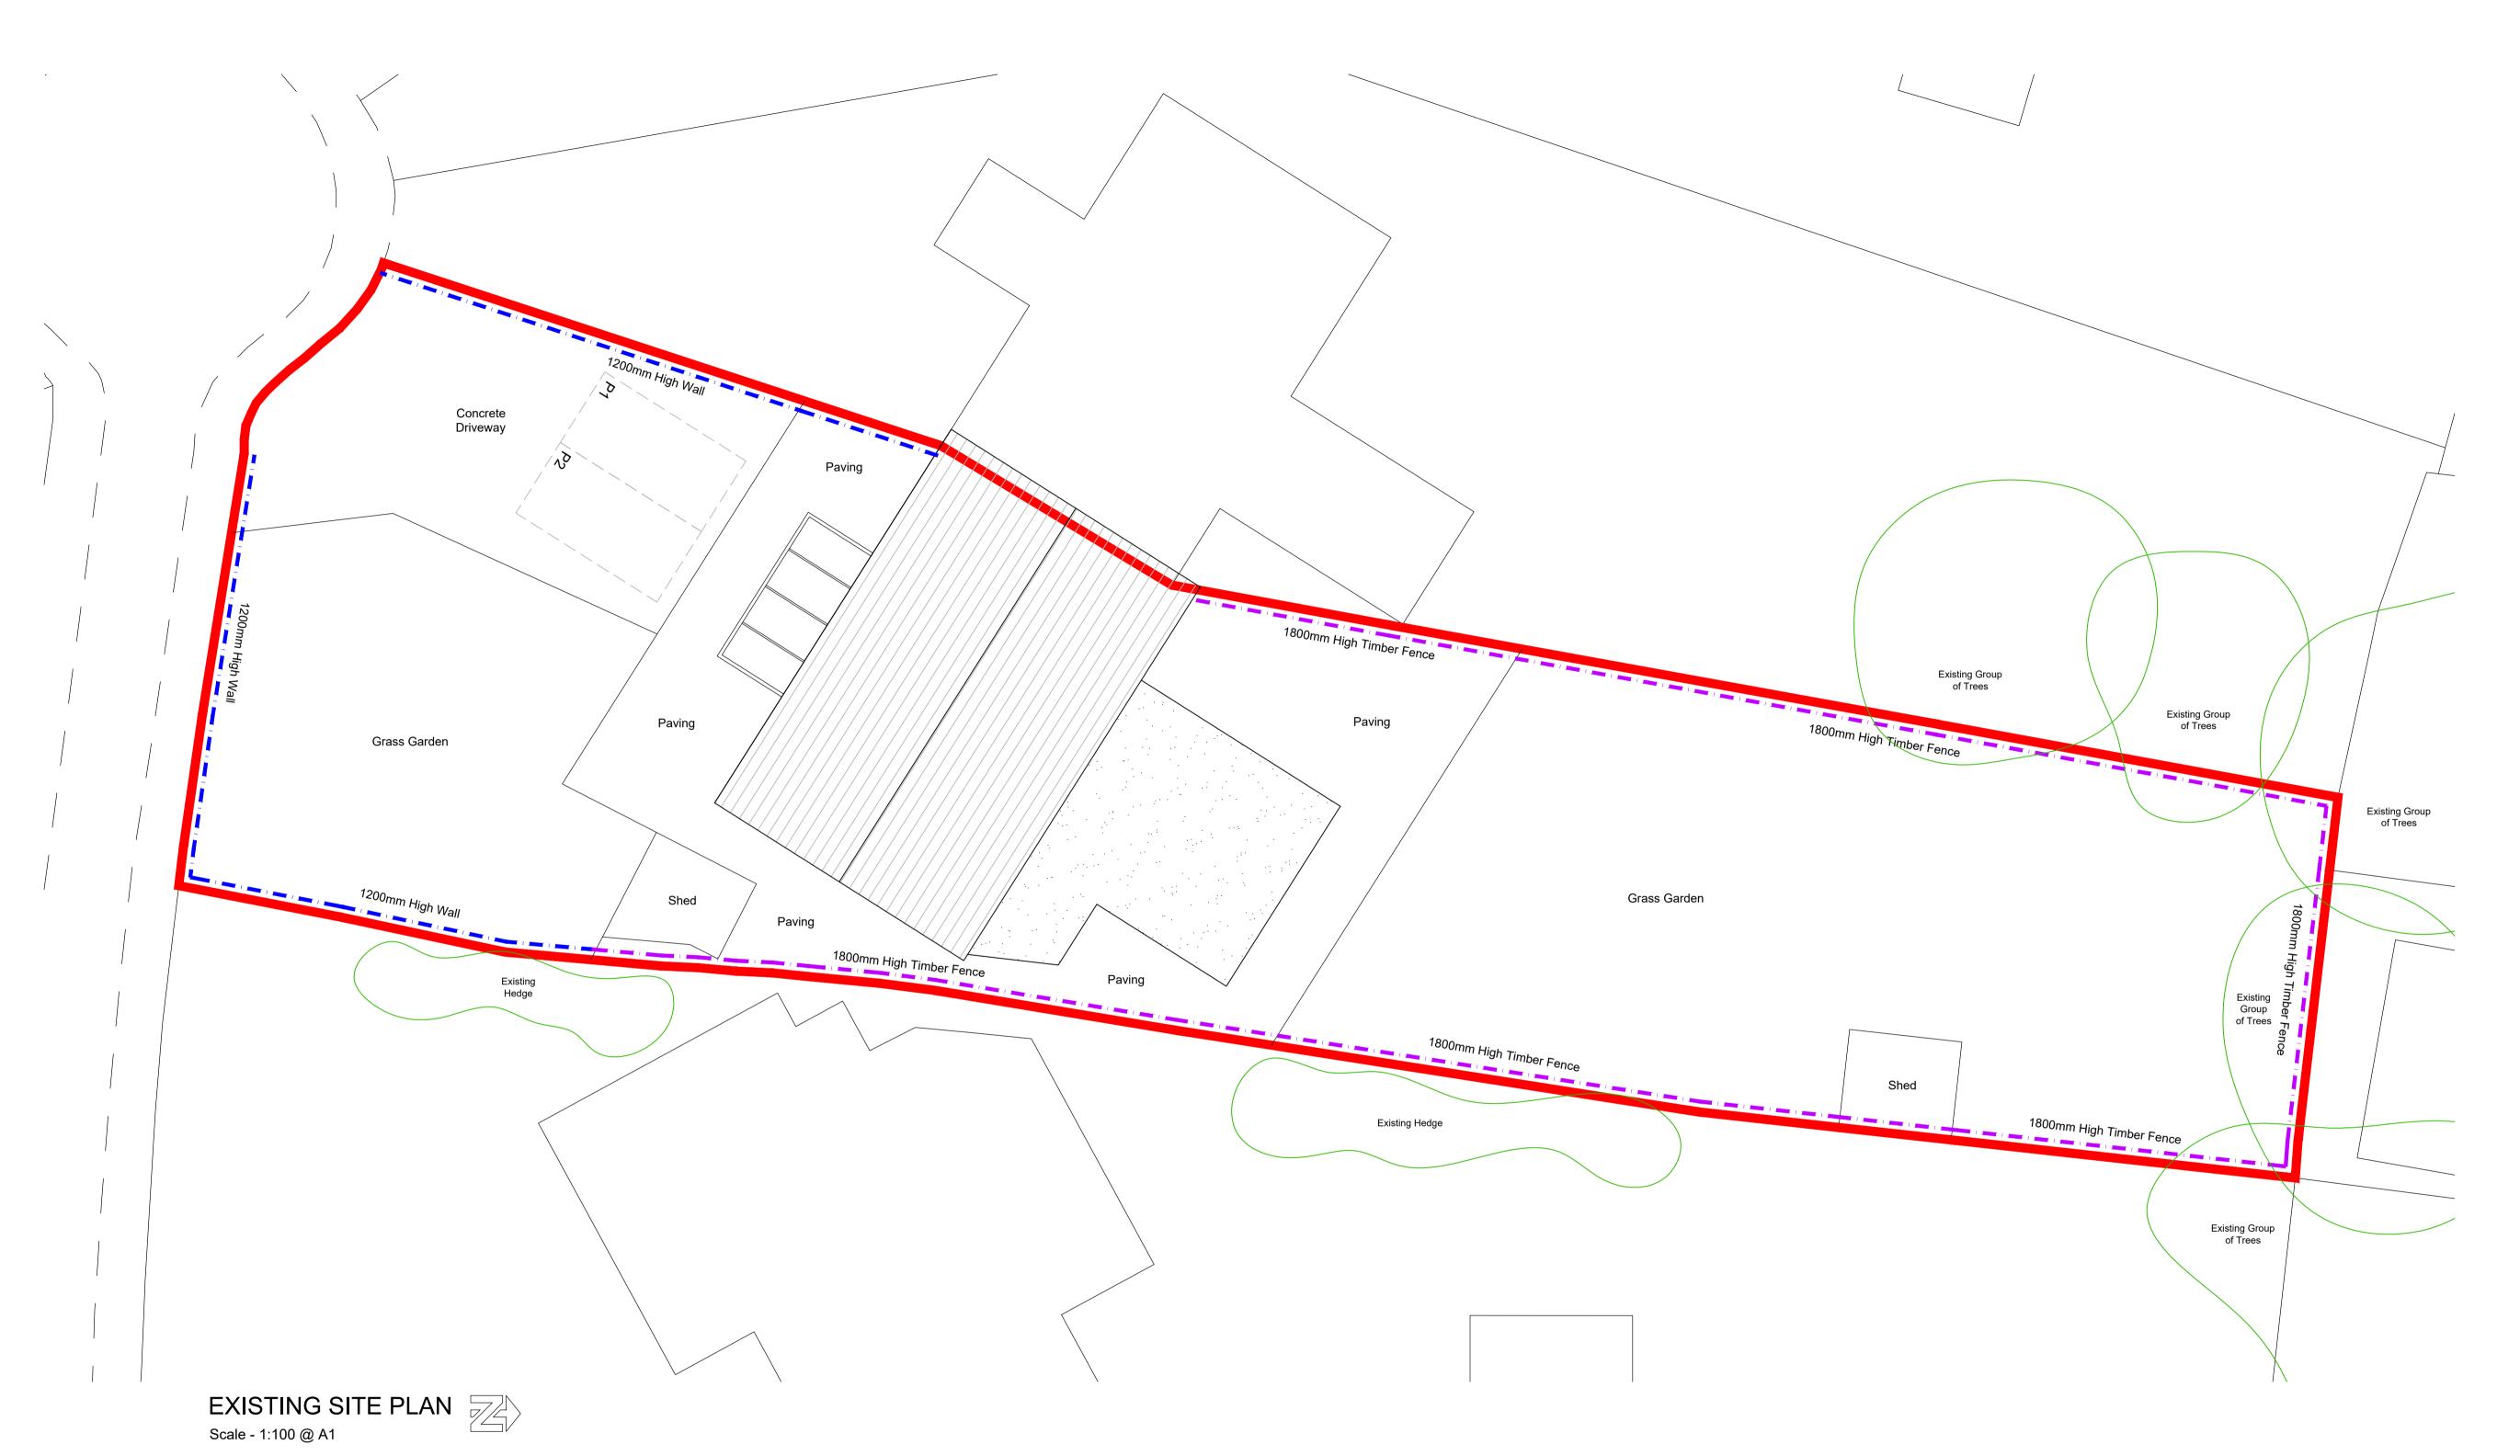

Site Area:

853.30m<sup>2</sup> 0.211 Acres

NOTE:
THIS DRAWING IS ONLY INDICATIVE &
IS BASED ON DRAWINGS PROVIDED
BY OTHERS.
ALL DIMENSIONS TO CHECKED AND
MEASURED ON SITE

**SURVEY** 

Unit 17, Brough Business Centre, Brough, East Yorkshire, HU15 1EN T: 01482 66.90.80 E: enquiries@ar2architects.co.uk