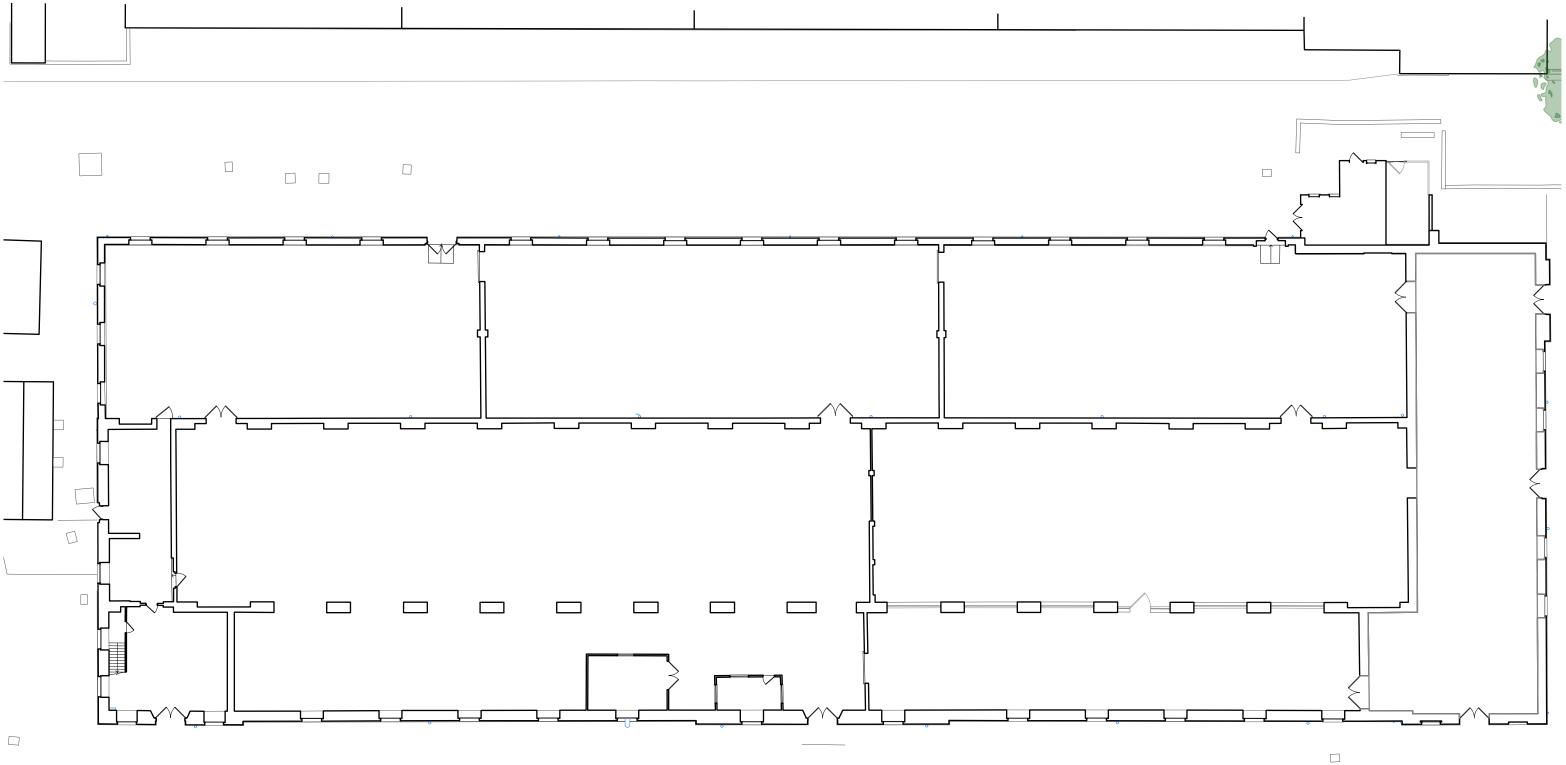

Dec 23

PROJECT: Victoria Quay, RCY - Rum Store

Project Code - Originator - Functional Breakdown - Spatial Breakdown - Form Identifier - Role - Number
DRAWING NO: A1049 - PRA - ZZ - 00 - DR - A - 01201

SCALE: 1:250 0,<u>1\_2\_3\_4\_5</u>M

## A3 APPROVED AND ACCEPTED AS STAGE 3 (SPATIAL COORDINATION) COMPLETE

REV: **P1** 

DATE: Dec 2023

PRITCHARD ARCHITECTURE Porters Lodge, College Road HM Naval Base, Portsmouth, P01 3LJ email: studio@pritchardarchitecture.co.uk