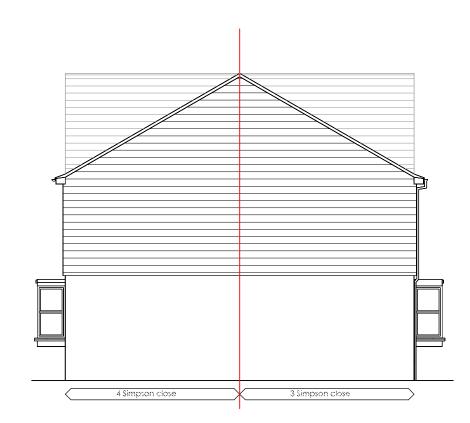

## NORTH

## EXISTING SIDE ELEVATION (NORTH) 1:100



## EXISTING FRONT ELEVATION (WEST) 1:100





## EXISTING REAR ELEVATION (EAST) 1:100



| NOTES:                                                                                                             |                                                                                                                                                                                                                       |                                                                                 |
|--------------------------------------------------------------------------------------------------------------------|-----------------------------------------------------------------------------------------------------------------------------------------------------------------------------------------------------------------------|-----------------------------------------------