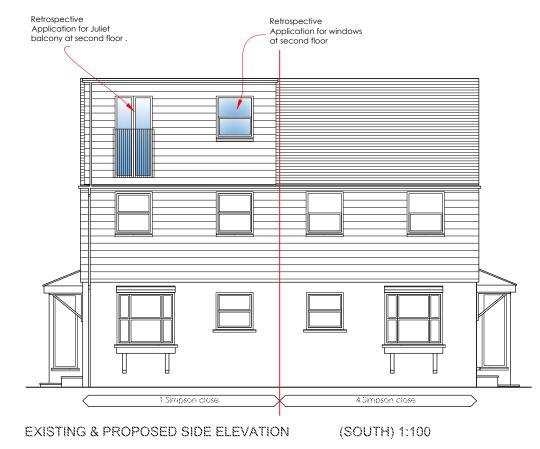

## NORTH

## EXISTING SIDE ELEVATION (NORTH) 1:100



## EXISTING FRONT ELEVATION (WEST) 1:100





## EXISTING REAR ELEVATION (EAST) 1:100



| NOTES:                                                                                                             |                                                                                                                                                                                                                       |                                                                                 |
|--------------------------------------------------------------------------------------------------------------------|-----------------------------------------------------------------------------------------------------------------------------------------------------------------------------------------------------------------------|----