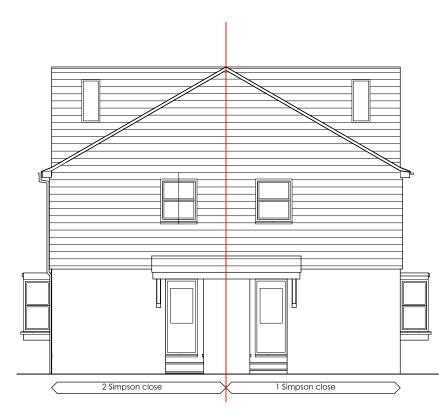

## NORTH

## EXISTING SIDE ELEVATION (NORTH) 1:100



## EXISTING FRONT ELEVATION (WEST) 1:100





## EXISTING REAR ELEVATION (EAST) 1:100



| NOTES:                                                                                                             |                                                                                                                                                                                                                       |                                                                                 |
|--------------------------------------------------------------------------------------------------------------------|-----------------------------------------------------------------------------------------------------------------------------------------------------------------------------------------------------------------------|--