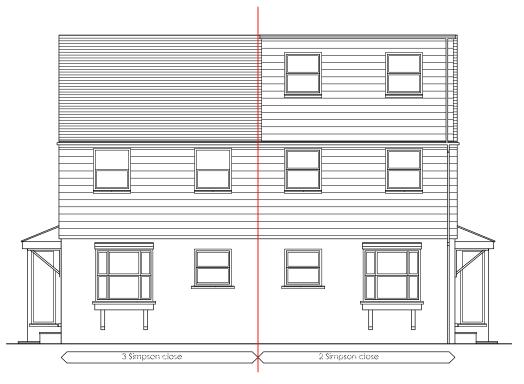

## EXISTING REAR ELEVATION (EAST) 1:100

| NOTES:                                                                                                             |                                                                                                                                                                                                                       |                                                                                 |
|--------------------------------------------------------------------------------------------------------------------|-----------------------------------------------------------------------------------------------------------------------------------------------------------------------------------------------------------------------|---------------------------------------------------------------------------------|
| All dimensions are in metric. It is advice not<br>to scale off the drawing but to seek the<br>Consultant's advice. |                                                                                                                                                                                                                       |                                                                                 |
| MATERIA                                                                                                            | LS                                                                                                                                                                                                                    |                                                                                 |
| Walls -                                                                                                            | New cavity wall to be constructed<br>using multi facing red brick to<br>match existing building and thermal light<br>weight concrete block on the inner side<br>to give the required U-value 0.18W/m <sup>2</sup> k.  |                                                                                 |
| Windows -                                                                                                          | to match existing                                                                                                                                                                                                     | e to be double glazed UPVC<br>J. Obscure glass to be used<br>issues of privacy. |
| Door -                                                                                                             | UPVC double glazed single leaf external door to match existing.                                                                                                                                                       |                                                                                 |
| Roof -                                                                                                             | Mono pitch roof design pitch @ 18° finish with<br>Stonewold MK2 Roof Slate to match existing<br>roofing system to achieve the required<br>U-Value 0.13 W/m <sup>2</sup> K Part L of the building<br>regulations 2010. |                                                                                 |
| Flooring -                                                                                                         | New porch floor level finish at 100mm<br>using tiles or wood flooring or similar to<br>achieve a required U-Value of 0.13 W/m²K.                                                                                      |                                                                                 |
|                                                                                                                    | Ă3 TJ                                                                                                                                                                                                                 | 3 TJ 00 - A3 TJ 01 &<br>03 inc                                                  |
| Project<br>1 Simpson Close<br>Maidenhead<br>SL6 8RZ                                                                |                                                                                                                                                                                                                       |                                                                                 |
| Title<br>EXISTING & PROPOSED ELEVATIONS                                                                            |                                                                                                                                                                                                                       |                                                                                 |
| Client<br>TAHIRA JAVED                                                                                             |                                                                                                                                                                                                                       |                                                                                 |
|                                                                                                                    |                                                                                                                                                                                                                       | NVED                                                                            |
| Drawn E                                                                                                            | Зу                                                                                                                                                                                                                    | <b>Date</b><br>26.06.2022                                                       |
| Drawn E                                                                                                            | Зу                                                                                                                                                                                                                    | Date                                                                            |
|                                                                                                                    | 3y<br>  Size & No                                                                                                                                                                                                     | Date<br>26.06.2022<br>Scale<br>1:100                                            |