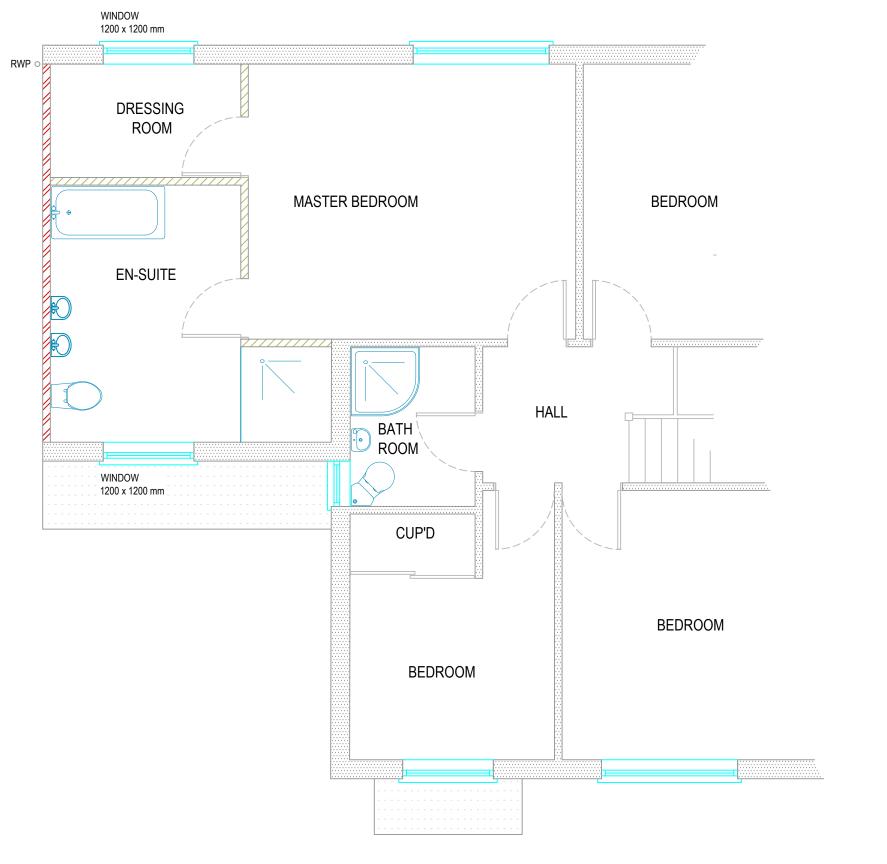

FINAL LAYOUT AND POSITION OF EN-SUITE FIXTURES + FITTINGS TBC BY HOMEOWNER + MAY VARY TO THOSE INDICATED ON PLANS

Client name and address

**STEVE & SUE WOODS** 92 TITHE BARN DRIVE MAIDENHEAD **BERKSHIRE** SL6 2DE

PLANNING APPLICATION SCHEME DRAWING REF: PROPOSED FIRST FLOOR PLANS 1:50 @ A3 DRAWING TITLE AND SCALE: 0 50 100 SCALE BAR: 23.92TBD.03 DRAWING NO: REVISION: **NOVEMBER 2023** mp building plans ltd © DATE: