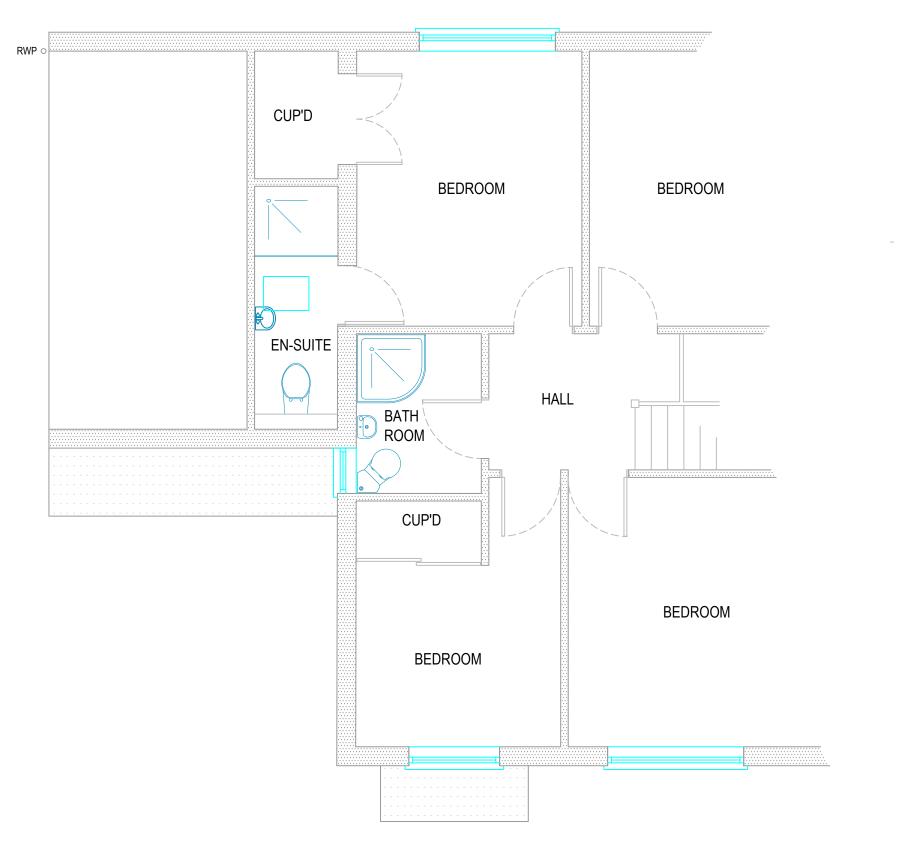

Client name and address

**STEVE & SUE WOODS** 92 TITHE BARN DRIVE MAIDENHEAD BERKSHIRE SL6 2DE

PLANNING APPLICATION SCHEME DRAWING REF: EXISTING FIRST FLOOR PLANS 1:50 @ A3 DRAWING TITLE AND SCALE: 0 50 100 SCALE BAR: 23.92TBD.02 DRAWING NO: REVISION: **NOVEMBER 2023** mp building plans ltd © DATE: