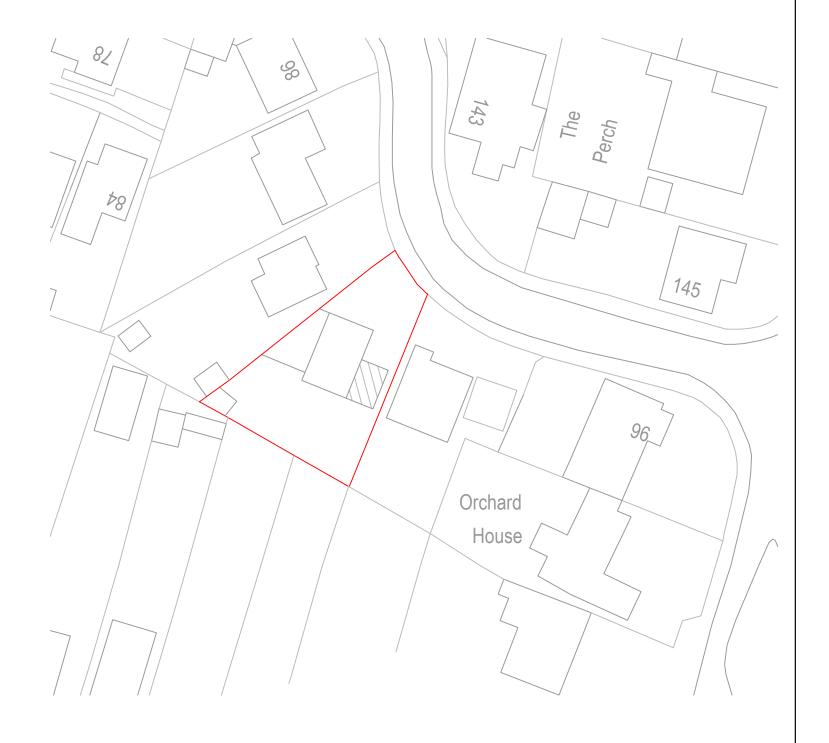

Client name and address

**STEVE & SUE WOODS** 92 TITHE BARN DRIVE MAIDENHEAD **BERKSHIRE** SL6 2DE

PLANNING APPLICATION SCHEME DRAWING REF: SITE LOCATION PLAN 1:1250 @ A3 DRAWING TITLE AND SCALE: SITE BLOCK PLAN 1:500 @ A3 0 500 1000 SCALE BAR: 23.92TBD.05 DRAWING NO: REVISION: **NOVEMBER 2023** mp building plans ltd © DATE: