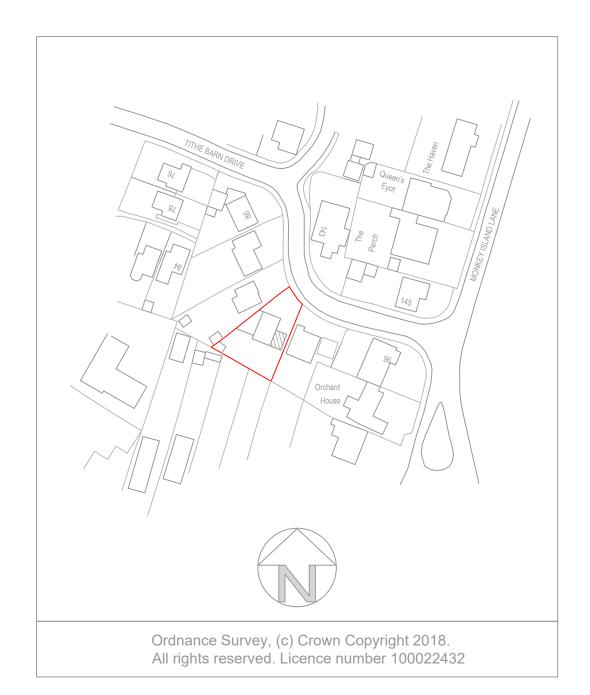

Client name and address

**STEVE & SUE WOODS** 92 TITHE BARN DRIVE MAIDENHEAD **BERKSHIRE** SL6 2DE

PLANNING APPLICATION SCHEME DRAWING REF: SITE LOCATION PLAN 1:1250 @ A3 DRAWING TITLE AND SCALE: SITE BLOCK PLAN 1:500 @ A3 0 500 1000 SCALE BAR: 23.92TBD.05 DRAWING NO: REVISION: **NOVEMBER 2023** mp building plans ltd © DATE: