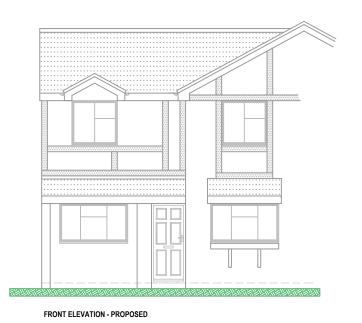

Client name and address

**STEVE & SUE WOODS** 92 TITHE BARN DRIVE MAIDENHEAD BERKSHIRE SL6 2DE

PLANNING APPLICATION SCHEME DRAWING REF: EXISTING + PROPOSED ELEVATIONS 1:100 @ A3 DRAWING TITLE AND SCALE: 0 100 200 SCALE BAR: 23.92TBD.04 DRAWING NO: REVISION: **NOVEMBER 2023** mp building plans ltd © DATE: