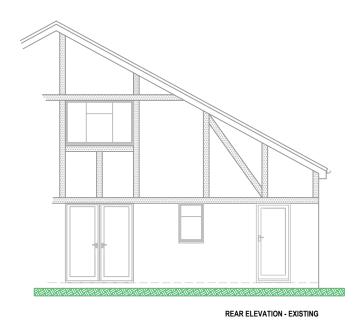

Client name and address

**STEVE & SUE WOODS** 92 TITHE BARN DRIVE MAIDENHEAD BERKSHIRE SL6 2DE

PLANNING APPLICATION SCHEME DRAWING REF: EXISTING + PROPOSED ELEVATIONS 1:100 @ A3 DRAWING TITLE AND SCALE: 0 100 200 SCALE BAR: 23.92TBD.04 DRAWING NO: REVISION: **NOVEMBER 2023** mp building plans ltd © DATE: