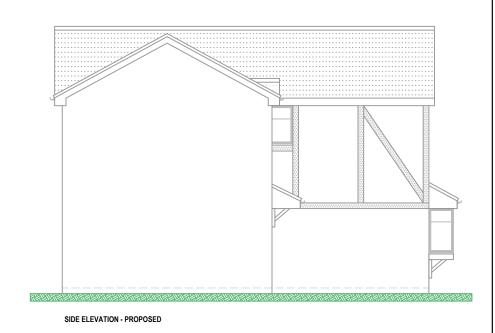

Client name and address

**STEVE & SUE WOODS** 92 TITHE BARN DRIVE MAIDENHEAD BERKSHIRE SL6 2DE

PLANNING APPLICATION SCHEME DRAWING REF: EXISTING + PROPOSED ELEVATIONS 1:100 @ A3 DRAWING TITLE AND SCALE: 0 100 200 SCALE BAR: 23.92TBD.04 DRAWING NO: REVISION: **NOVEMBER 2023** mp building plans ltd © DATE: