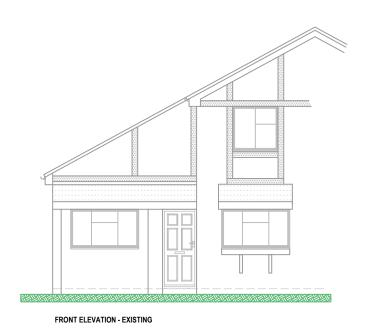

Client name and address

**STEVE & SUE WOODS** 92 TITHE BARN DRIVE MAIDENHEAD BERKSHIRE SL6 2DE

PLANNING APPLICATION SCHEME DRAWING REF: EXISTING + PROPOSED ELEVATIONS 1:100 @ A3 DRAWING TITLE AND SCALE: 0 100 200 SCALE BAR: 23.92TBD.04 DRAWING NO: REVISION: **NOVEMBER 2023** mp building plans ltd © DATE: