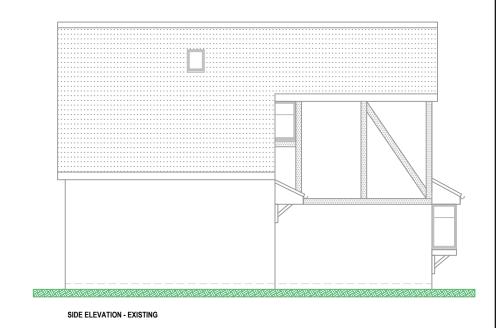

Client name and address

**STEVE & SUE WOODS** 92 TITHE BARN DRIVE MAIDENHEAD BERKSHIRE SL6 2DE

PLANNING APPLICATION SCHEME DRAWING REF: EXISTING + PROPOSED ELEVATIONS 1:100 @ A3 DRAWING TITLE AND SCALE: 0 100 200 SCALE BAR: 23.92TBD.04 DRAWING NO: REVISION: **NOVEMBER 2023** mp building plans ltd © DATE: