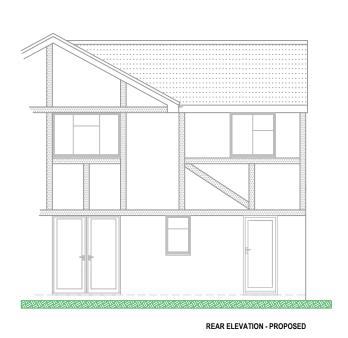

Client name and address

**STEVE & SUE WOODS** 92 TITHE BARN DRIVE MAIDENHEAD BERKSHIRE SL6 2DE

PLANNING APPLICATION SCHEME DRAWING REF: EXISTING + PROPOSED ELEVATIONS 1:100 @ A3 DRAWING TITLE AND SCALE: 0 100 200 SCALE BAR: 23.92TBD.04 DRAWING NO: REVISION: **NOVEMBER 2023** mp building plans ltd © DATE: