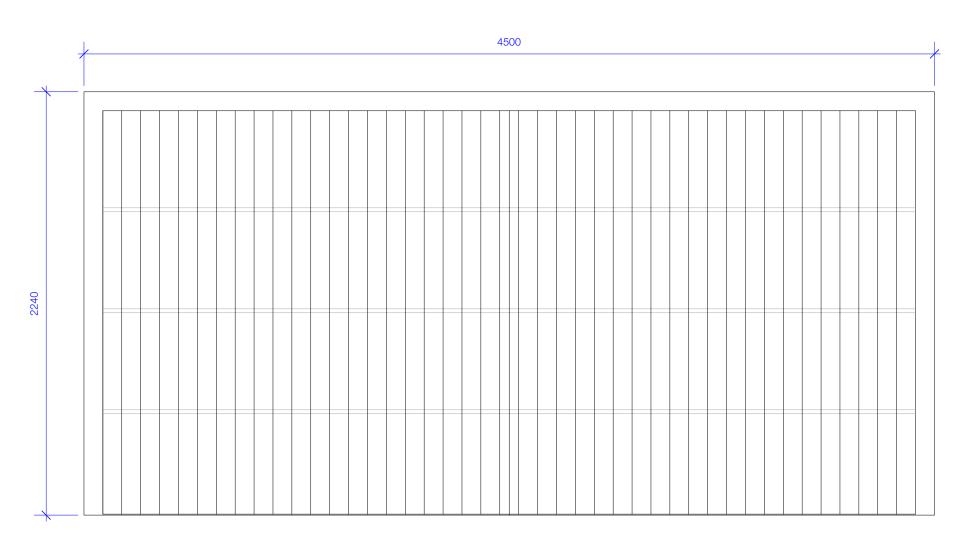

Side door elevation 1:20 Scale

Wall construction: - Brickwork outer skin - Cavity with insulated cavity closer - Cavity insulation - Blockwork inner skin

Door jamb/ meeting stile detail

Door sill and head detail 1:2 scale