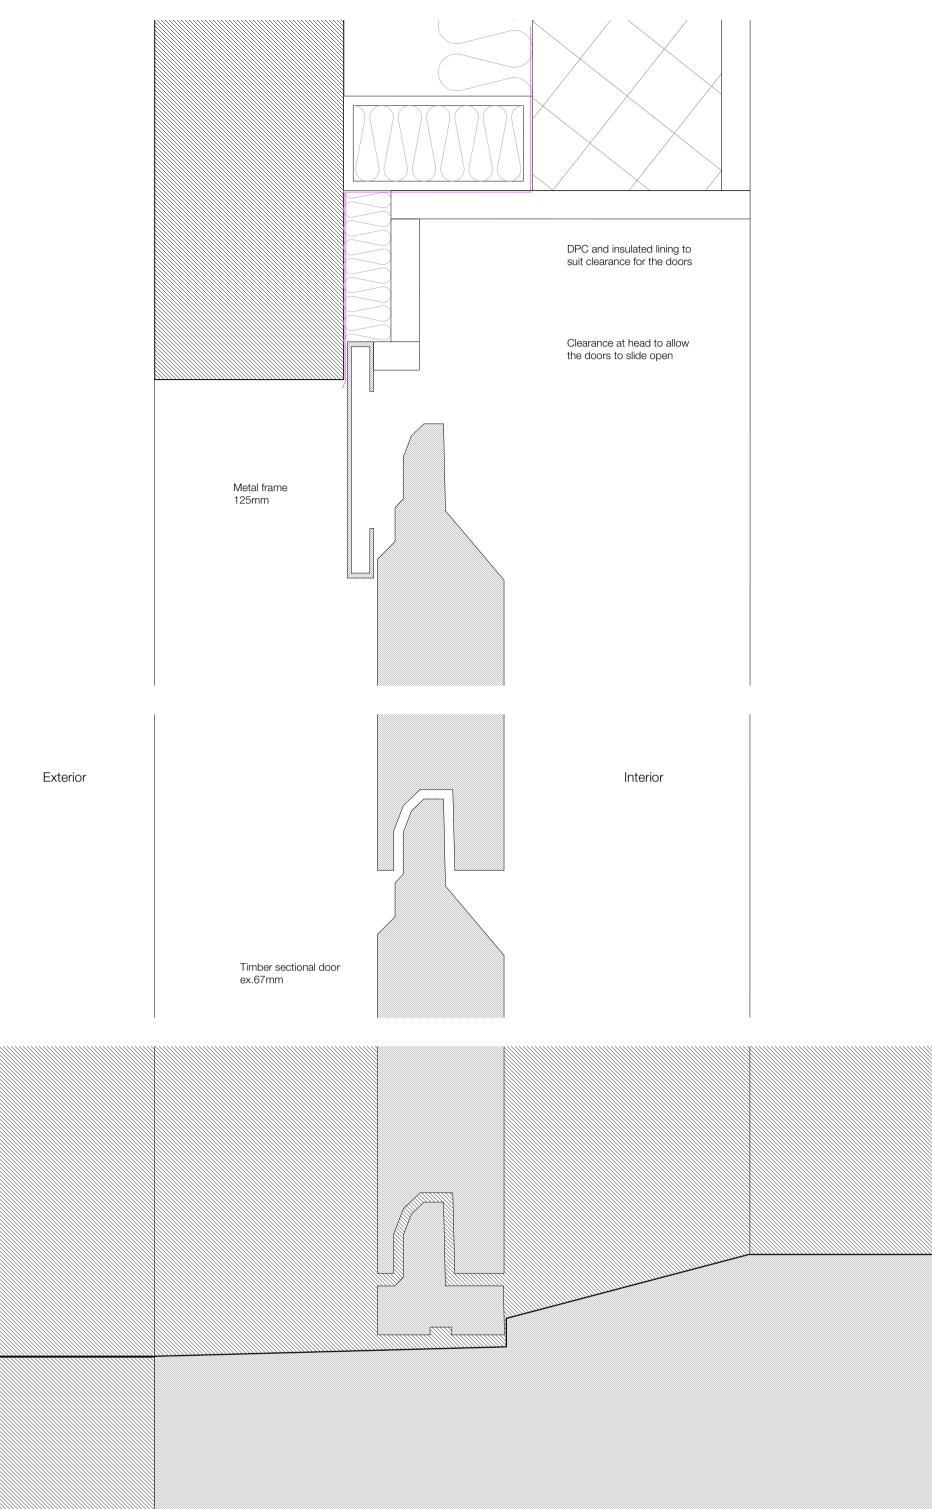

Side door elevation 1:20 Scale

Wall construction: - Brickwork outer skin - Cavity with insulated cavity closer - Cavity insulation - Blockwork inner skin

Door jamb/ meeting stile detail

Door sill and head detail 1:2 scale

- Plasterboard with skim finish Interior Guide wheel Timber sectional door ex.67mm Metal frame 125mm Exterior

Proposed garage door

Key Elevation - part North 1:100 Extract from drawing 1162/2/008