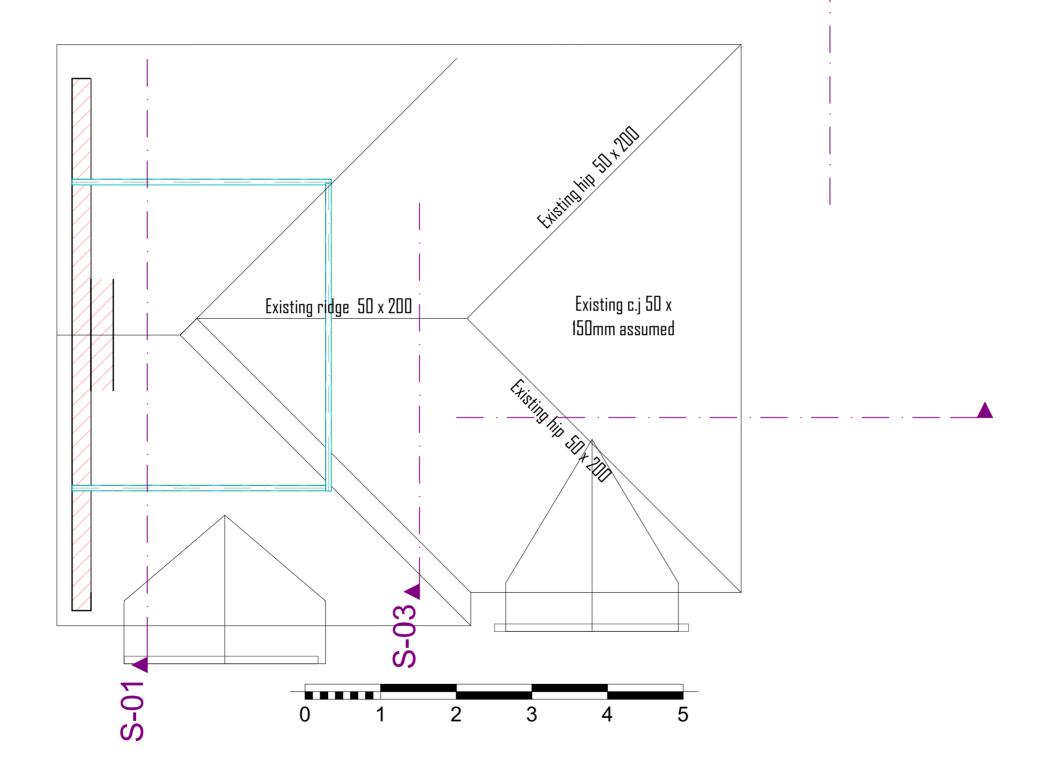

PRIEST BUILDING DESIGN c/o Concept Accountancy Services 1 Market Square High Street
Cradley Heath West Midlands

> 89 Barn Ln Solihull B92 7NB

Project Name

B64 5HH

Extension and loft conversion

1:50

01 Existing Plan

Drawing Scale Layout Name 1:50 @ A2 Existing Loft

Layout ID A.01.3

Revision