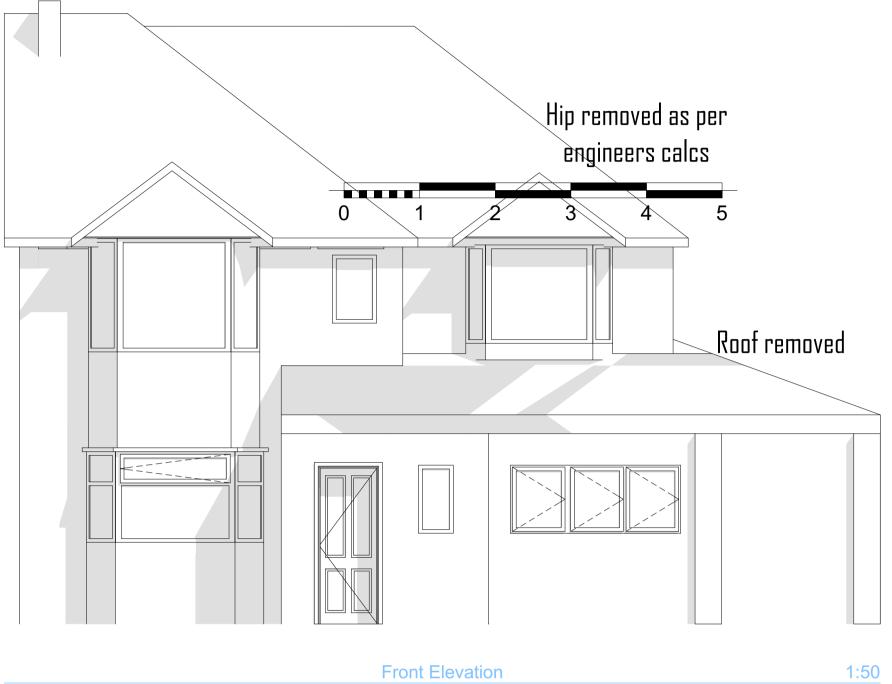

**Rear Elevation** 

1:50

ALL DRAWINGS ARE COPYRIGHT PROTECTED Revision History RevID ChID Change Name \_\_\_\_\_ \_\_\_\_ \_\_\_\_\_ \_\_\_\_ \_\_\_\_\_ \_\_\_\_\_ \_\_\_\_\_ \_\_\_\_\_ Company Title PRIES **BUILDING DESIGN** Priest Building Design PRIEST BUILDING DESIGN c/o Concept Accountancy Services 1 Market Square High Street Cradley Heath West Midlands B64 5HH 89 Barn Ln Solihull B92 7NB Status 01 Existing Plan Do not scale of drawings, contractor to check all dimensions before proceeding. If in doubt, ask! Party Wall Act 1996 to be adhered to at all times. Severn Trent to be notified of works within < 3m of a sewer Drawing Scale Layout Name